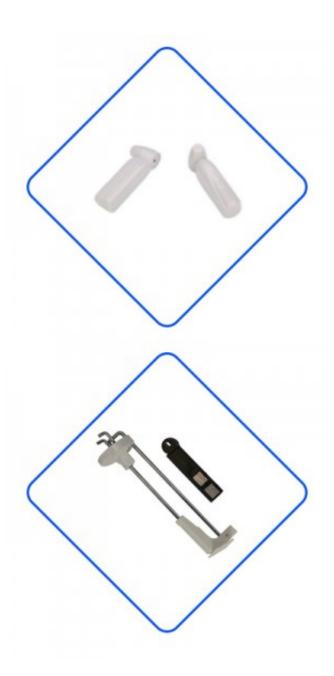

Anti-t

8.

68

Sta

customer takes the product out of the store without opening the label. Hard tags also have a long service life.

Every raw material in the hard tag is selected with the best quality. This kind of label can completely meet the customer's standard in terms of anti-theft performance and detection distance. The quality is also very resistant to falling.

Every step of our hard tag production is completed by professionals, assembly line production plus semi-mechanized production, greatly increasing the output of hard tags. High quality raw materials make the label more resistant to falling, and full inspection also makes its anti-theft performance more guaranteed.