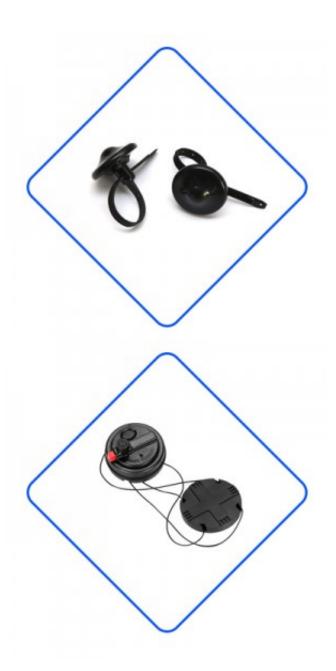

## Factory made 8.2MHz/58KHz anti-shoplifting Hard Tag(HA003B)

Our EAS hard tags are widely used in supermarkets, clothing stores, cosmetics stores, digital stores, libraries, etc. It is mainly used together with the EAS system, which will send out an alarm if a

Anti-t

8.

68

Sta

customer takes the product out of the store without opening the label. Hard tags also have a long service life.

Every raw material in the hard tag is selected with the best quality. This kind of label can completely meet the customer's standard in terms of anti-theft performance and detection distance. The quality is also very resistant to falling.

Every step of our hard tag production is completed by professionals, assembly line production plus semi-mechanized production, greatly increasing the output of hard tags. High quality raw materials make the label more resistant to falling, and full inspection also makes its anti-theft performance more guaranteed.