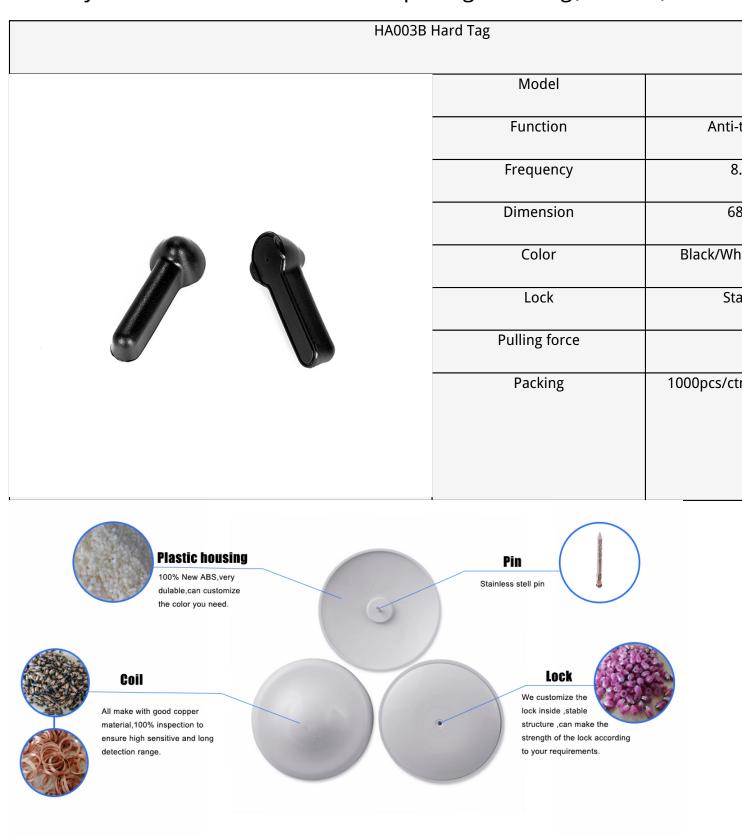

## Factory made 8.2MHz/58KHz anti-shoplifting Hard Tag(HA003B)

Our EAS hard tags are widely used in supermarkets, clothing stores, cosmetics stores, digital stores, libraries, etc. It is mainly used together with the EAS system, which will send out an alarm if a

Anti-t

8.

68

Sta

customer takes the product out of the store without opening the label. Hard tags also have a long service life.

Every raw material in the hard tag is selected with the best quality. This kind of label can completely meet the customer's standard in terms of anti-theft performance and detection distance. The quality is also very resistant to falling.

Every step of our hard tag production is completed by professionals, assembly line production plus semi-mechanized production, greatly increasing the output of hard tags. High quality raw materials make the label more resistant to falling, and full inspection also makes its anti-theft performance more guaranteed.