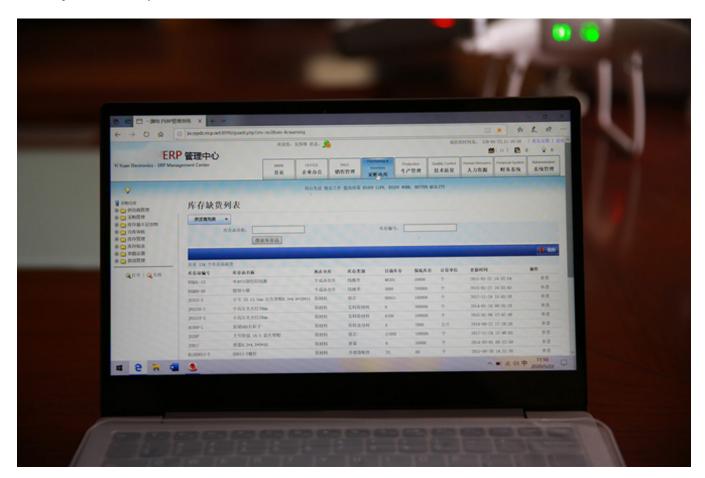

## **VIEW MORE**

Each of our salesmen has an ERP account. The ERP system records each order placed by the customer, and also records the progress of each order, from the purchase of raw materials to the delivery of finished products.