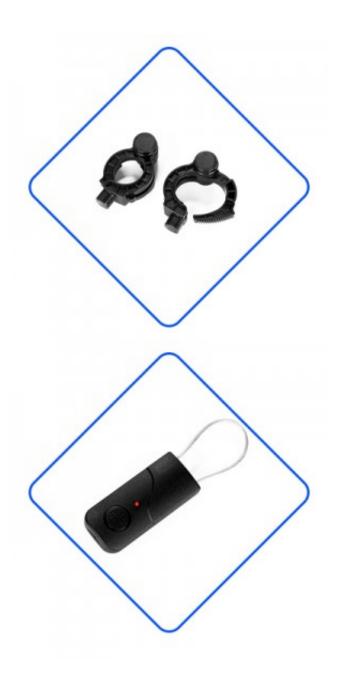

Anti-t

8.

68

Sta

customer takes the product out of the store without opening the label. Hard tags also have a long service life.

Every raw material in the hard tag is selected with the best quality. This kind of label can completely meet the customer's standard in terms of anti-theft performance and detection distance. The quality is also very resistant to falling.

Every step of our hard tag production is completed by professionals, assembly line production plus semi-mechanized production, greatly increasing the output of hard tags. High quality raw materials make the label more resistant to falling, and full inspection also makes its anti-theft performance more guaranteed.