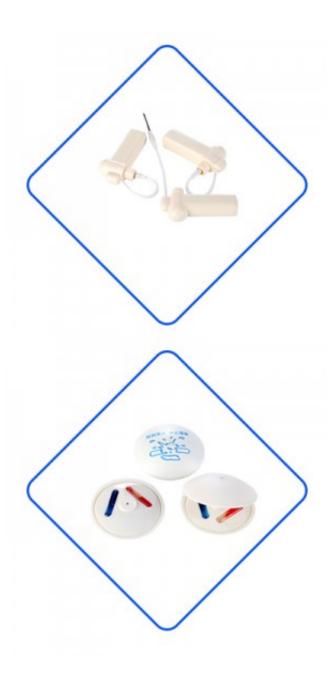

## High Value Retail Security Bottle Tag With Lanyard(BT001)

| BT001 Bottle Tag With Lanyard |                 |                            |
|-------------------------------|-----------------|----------------------------|
|                               |                 |                            |
| •                             | Model           | BT001                      |
|                               | Application     | Wine and spirits           |
|                               | Outer Dimension | Ø56mm*35mm                 |
|                               | Weight          | 25.94g/PC                  |
|                               | Frequency       | 8.2MHz                     |
|                               | Lock            | Standard / Super           |
|                               | Packing         | 250pcs/ctn, 0.03cbm, 7.3kg |

The bottle tag is an important label for the protection of bottled products. It is used at the bottleneck of the bottle, which will not affect the beauty of the goods, but also have an excellent anti-theft effect.bottle tag is suitable for stores using 8.2mhz /58KHZ access control system and can be opened with magnetic lockpicker.