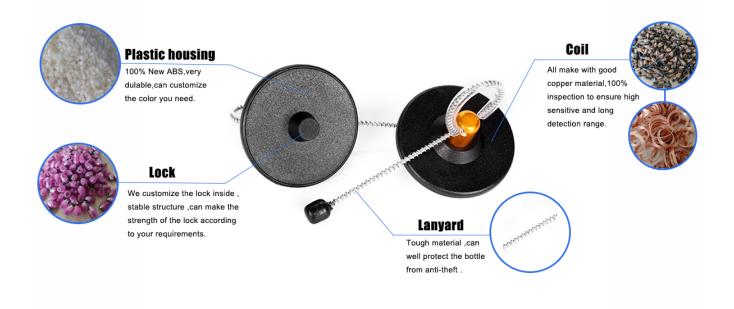

Every raw material in the bottle tag is selected with the best quality. This kind of label can completely meet the customer's standard in terms of anti-theft performance and detection distance. The quality is also very resistant to falling.

We are all completed by the production line, from the purchase of raw materials to the assembly of accessories, to ultrasonic welding to finish the final product, are all operated by professionals. In order to ensure that the label can work normally, we will also carry out full inspection of the bottle tag, so that it absolutely has excellent anti-theft performance.