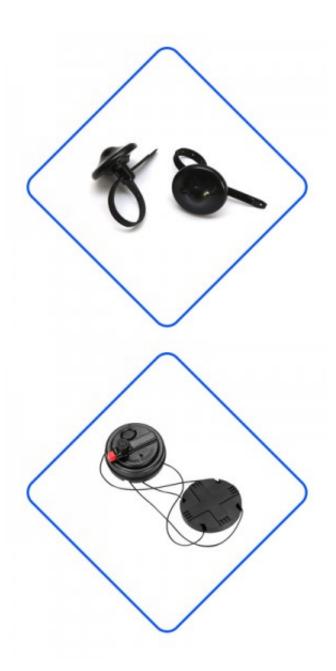

## High Value Retail Security Bottle Tag With Lanyard(BT001)

| BT001 Bottle Tag With Lanyard |                 |                            |
|-------------------------------|-----------------|----------------------------|
|                               |                 |                            |
| •                             | Model           | BT001                      |
|                               | Application     | Wine and spirits           |
|                               | Outer Dimension | Ø56mm*35mm                 |
|                               | Weight          | 25.94g/PC                  |
|                               | Frequency       | 8.2MHz                     |
|                               | Lock            | Standard / Super           |
|                               | Packing         | 250pcs/ctn, 0.03cbm, 7.3kg |

The bottle tag is an important label for the protection of bottled products. It is used at the bottleneck of the bottle, which will not affect the beauty of the goods, but also have an excellent anti-theft effect.bottle tag is suitable for stores using 8.2mhz /58KHZ access control system and can be opened with magnetic lockpicker.