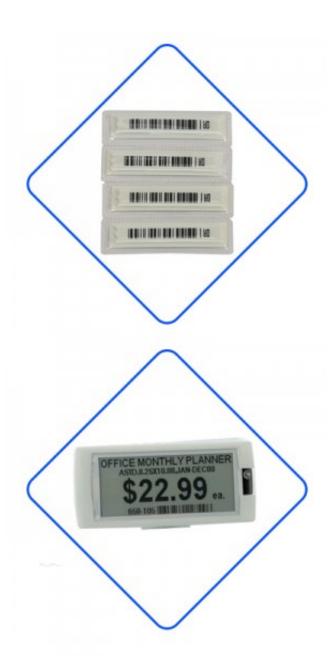

## CT420Y

## Changzhou Channel Electronics Technology CO., LTD.

| _                   |                         |
|---------------------|-------------------------|
|                     | CT420Y                  |
| Outer Dimension     | 98mm(V) *104.5mm(H)*14r |
| Display color       | Black / White / Yellow  |
| resolution          | 400(H)×300(V)           |
| Frequency           | 433MHz                  |
| Display             | Picture ,words          |
| Working Temperature | 0~50°C                  |
| storage temperature | ·10~60°C                |
| Working life        | more than 5 years       |