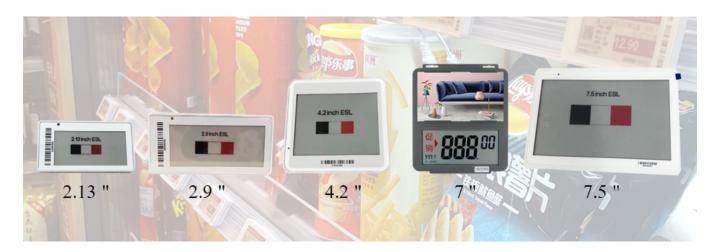

## CT420Y

## Changzhou Channel Electronics Technology CO., LTD.

| _                   |                         |
|---------------------|-------------------------|
|                     | CT420Y                  |
| Outer Dimension     | 98mm(V) *104.5mm(H)*14r |
| Display color       | Black / White / Yellow  |
| resolution          | 400(H)×300(V)           |
| Frequency           | 433MHz                  |
| Display             | Picture ,words          |
| Working Temperature | 0~50°C                  |
| storage temperature | ·10~60°C                |
| Working life        | more than 5 years       |