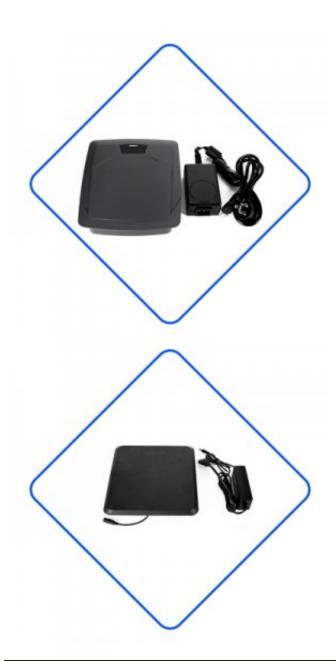

## CT420Y

## Changzhou Channel Electronics Technology CO., LTD.

| _                   |                         |
|---------------------|-------------------------|
|                     | CT420Y                  |
| Outer Dimension     | 98mm(V) *104.5mm(H)*14r |
| Display color       | Black / White / Yellow  |
| resolution          | 400(H)×300(V)           |
| Frequency           | 433MHz                  |
| Display             | Picture ,words          |
| Working Temperature | 0~50°C                  |
| storage temperature | ·10~60°C                |
| Working life        | more than 5 years       |