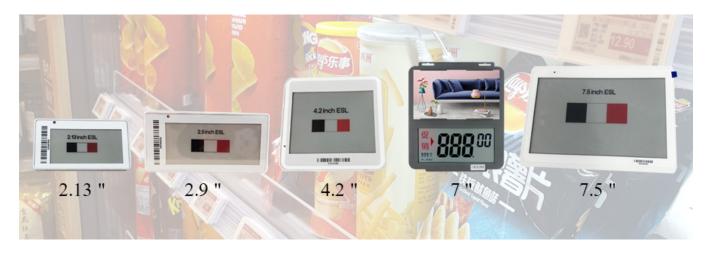

## CT420

| Char         | ngzhou Channel Electronics Technology | CO., LTD.              |
|--------------|---------------------------------------|------------------------|
|              |                                       | CT420                  |
| 4.2 inch ESL | Outer Dimension                       | 98mm(V) *104.5mm(H)*14 |
|              | Display color                         | Black / White          |
|              | resolution                            | 400(H)×300(V)          |
|              | Frequency                             | 433MHz                 |
|              | Display                               | Picture ,words         |
|              | Working Temperature                   | 0~50°C                 |
|              | storage temperature                   | ·10~60°C               |
|              | Working life                          | more than 5 years      |
|              |                                       |                        |