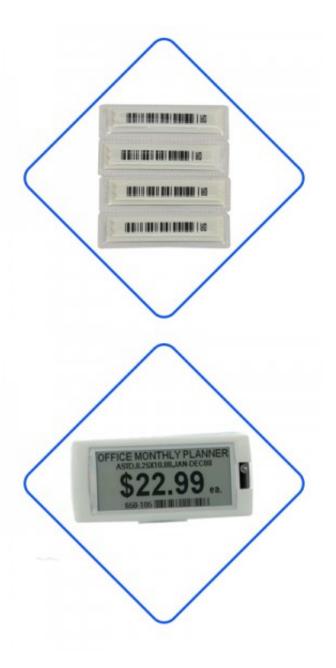

## CT420

| Char         | ngzhou Channel Electronics Technology | CO., LTD.              |
|--------------|---------------------------------------|------------------------|
|              |                                       | CT420                  |
| 4.2 inch ESL | Outer Dimension                       | 98mm(V) *104.5mm(H)*14 |
|              | Display color                         | Black / White          |
|              | resolution                            | 400(H)×300(V)          |
|              | Frequency                             | 433MHz                 |
|              | Display                               | Picture ,words         |
|              | Working Temperature                   | 0~50°C                 |
|              | storage temperature                   | ·10~60°C               |
|              | Working life                          | more than 5 years      |
|              |                                       |                        |