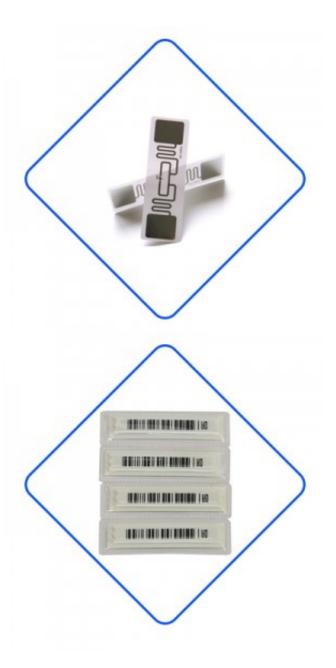

## RFID07 Label

| Model                               | RFID                                                                                                                                            |
|-------------------------------------|-------------------------------------------------------------------------------------------------------------------------------------------------|
| Title                               | deactive th                                                                                                                                     |
| Dimension                           | 5cm*4.20                                                                                                                                        |
| Frequency                           | 8.2 N                                                                                                                                           |
| Color                               | White / Transpare                                                                                                                               |
| RFID Chip                           | Alien H3/H4 Ir                                                                                                                                  |
| Read and write 100000 times         |                                                                                                                                                 |
|                                     | anagement / Wholesales/retails Man<br>ent                                                                                                       |
| 1.5N                                | 1-4M                                                                                                                                            |
| -25°C~80°C                          |                                                                                                                                                 |
| PET/PVC                             |                                                                                                                                                 |
| RFID System                         |                                                                                                                                                 |
| 20000                               |                                                                                                                                                 |
| L/C, T/T, Western Union, Paypal     |                                                                                                                                                 |
| 5-10 working days after the payment |                                                                                                                                                 |
|                                     | Title Dimension Frequency Color RFID Chip Read and write Industrial Manufacturing / Logistics ma me 1.5M -25°C PET, RFID S 200 L/C, T/T, Wester |