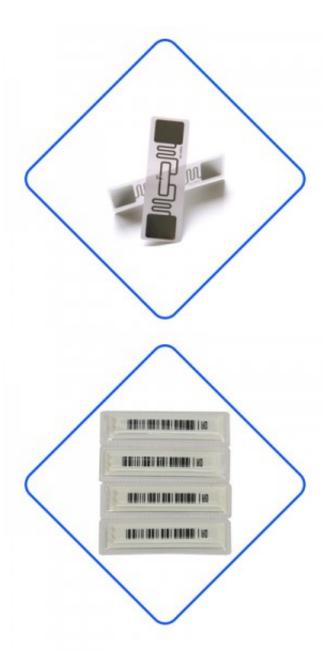

## RFID03 Label

| Model Rf   Title UHF RFID has   Dimension 15*1   Frequency 96                               |
|---------------------------------------------------------------------------------------------|
| Dimension 15*1   Frequency 96                                                               |
| Frequency 96                                                                                |
|                                                                                             |
|                                                                                             |
| Color White / Transpa                                                                       |
| RFID Chip Alien H3/H4                                                                       |
| The data set Read and write 100000 times                                                    |
| Application Industrial Manufacturing / Logistics management / Wholesales/retails Ma<br>ment |
| Read distance0.8M-2M Uper pad: 24cm*23 cm                                                   |
| Woking environment -25°C~80°C                                                               |
| Base material PET/PVC                                                                       |
| System RFID System                                                                          |
| MOQ 20000                                                                                   |
| Payment L/C, T/T, Western Union, Paypal                                                     |
| Delivery 5-10 working days after the payment                                                |