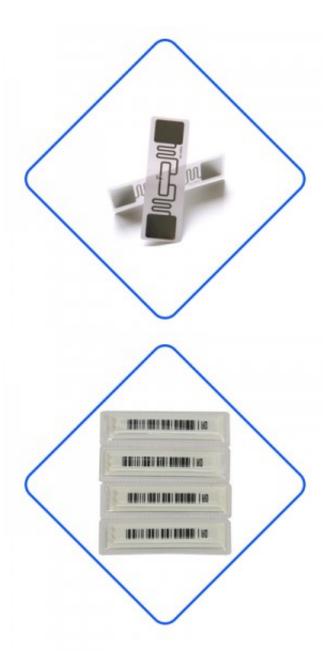

## RFID02 Label

| Model                                         | RFID                                                                                                                                                             |
|-----------------------------------------------|------------------------------------------------------------------------------------------------------------------------------------------------------------------|
| Title                                         | UHF RFID Access read                                                                                                                                             |
| Dimension                                     | 25cm*16                                                                                                                                                          |
| Frequency                                     | 960N                                                                                                                                                             |
| Color                                         | White / Transpare                                                                                                                                                |
| RFID Chip                                     | Alien H3/H4 Ir                                                                                                                                                   |
| Read and write 100000 times                   |                                                                                                                                                                  |
| Industrial Manufacturing / Logistics ma<br>me | anagement / Wholesales/retails Man<br>ent                                                                                                                        |
| 0.1M-1.5M(depends on the                      | e reader and environment)                                                                                                                                        |
| -25°C~80°C                                    |                                                                                                                                                                  |
| PET/PVC                                       |                                                                                                                                                                  |
| RFID System                                   |                                                                                                                                                                  |
| 20000                                         |                                                                                                                                                                  |
| L/C, T/T, Western Union, Paypal               |                                                                                                                                                                  |
| 5-10 working days after the payment           |                                                                                                                                                                  |
|                                               | Title Dimension Frequency Color RFID Chip Read and write Industrial Manufacturing / Logistics ma 0.1M-1.5M(depends on the -25°C PET, RFID S 200 L/C, T/T, Wester |