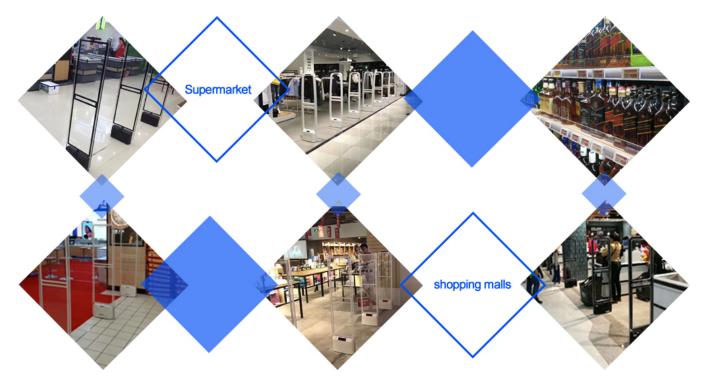

|
| L/C, T/T, Western Union, Paypal               |                                                                                                                                                                  |
| 5-10 working days after the payment           |                                                                                                                                                                  |
|                                               | Title Dimension Frequency Color RFID Chip Read and write Industrial Manufacturing / Logistics ma 0.1M-1.5M(depends on the -25°C PET, RFID S 200 L/C, T/T, Wester |



We are a professional large-scale manufacturer of all types of EAS security products, integrating development and production together. Our factory keeps annual exports over 80 million RMB each year . Channel-Tag has more than 20,000 sqm manufacturing base and 200 rich experienced employees .

Channel-Tag has a professional R&D group for products improvement and development in order to meet the requirements of each cutomer. Quality is also our top priority, Channel-Tag always puts great amount of effort on quality control from the very beginning to the very point of sale. Our factory has gained ISO9001, CE, FCC,RoHS, SGS and many other certifications.

Currently, our products have already been exported to Europe, America, Australia, India and many other countries and regions. Our EAS prod