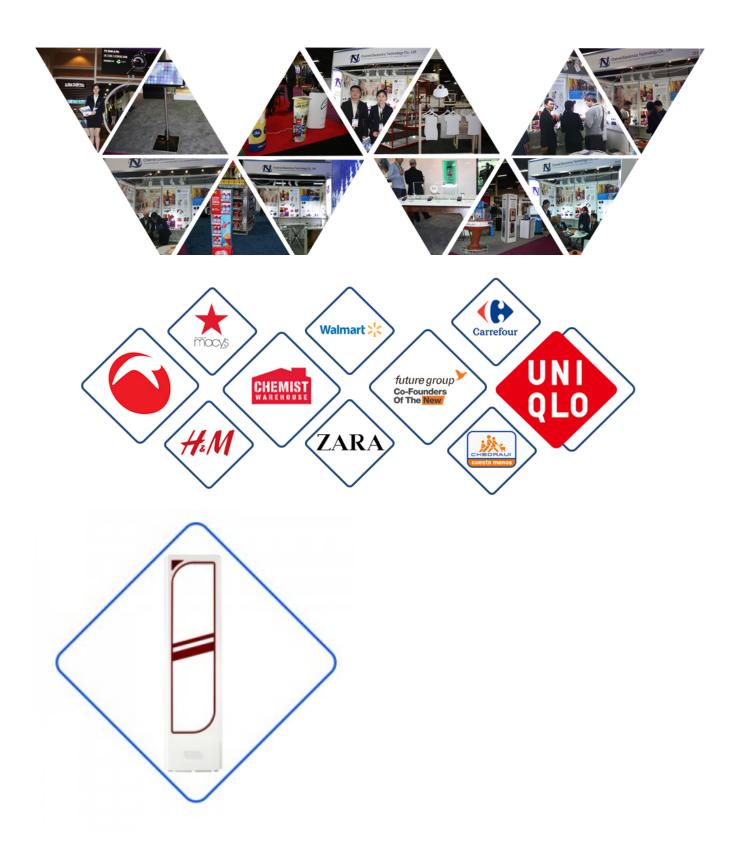

Currently, our products have already been exported to Europe, America, Australia, India and many other countries and regions. Our EAS products are compatible with all EAS systems such as Checkpoint, Sensormatic, Gateway, Sidep,Nedap, WG, etc. We hope to cooperate with more customers for mutual development and benefits. We welcome potential buyers to contact us, OEM&ODM orders are provided, all products can customize according to your specifications & design, you name it we have it.