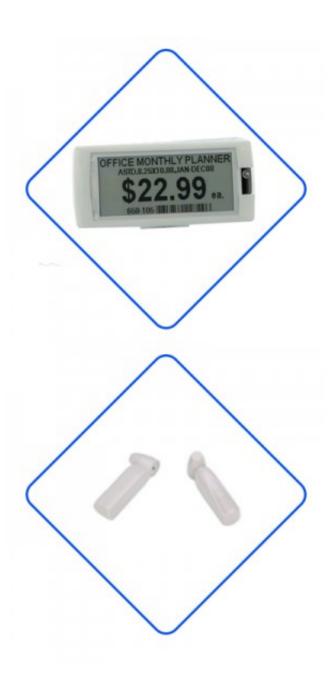

## RFID01 Label

|                    | Model                                                                         | RFID                 |
|--------------------|-------------------------------------------------------------------------------|----------------------|
|                    | Title                                                                         | UHF RFID Access read |
|                    | Dimension                                                                     | 25cm*16              |
| _ ,                | Frequency                                                                     | 960N                 |
|                    | Color                                                                         | White / Transpare    |
|                    | RFID Chip                                                                     | Alien H3/H4 Ir       |
| The data set       | Read and write 100000 times                                                   |                      |
| Application        | Industrial Manufacturing / Logistics management / Wholesales/retails Manament |                      |
| Read distance      | 1.5M-4M(depends on the reader and environment)                                |                      |
| Woking environment | -25℃~80℃                                                                      |                      |
| Base material      | PET/PVC                                                                       |                      |
|                    |                                                                               |                      |
| System             | RFID S                                                                        | ystem                |
| System<br>MOQ      |                                                                               | ystem<br>000         |
| -                  | 200                                                                           | •                    |