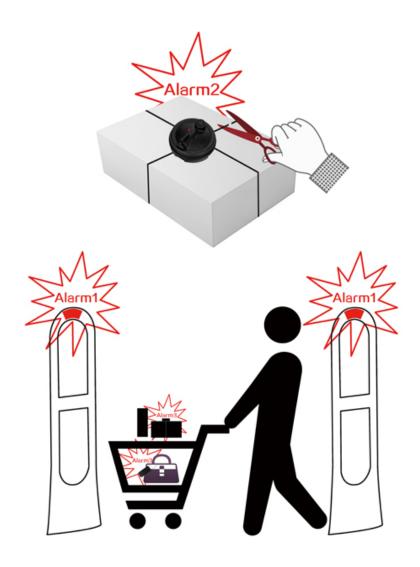

The alarm tag 2 or 3 Alarm for your reference:

- 1. The alarm tag will alarm when the lanyard is being cut.
- 2. The alarm tag will activate the EAS system alarming when carried outside your store.
- 3、The alarm tag itself will also alarm when pass through the EAS system.

Alarm tag can be applied to many scenarios, such as supermarket, Shopping mall, retail shop, etc. While ensuring the security of your products, you can also provide your customers with a pleasant shopping experience.