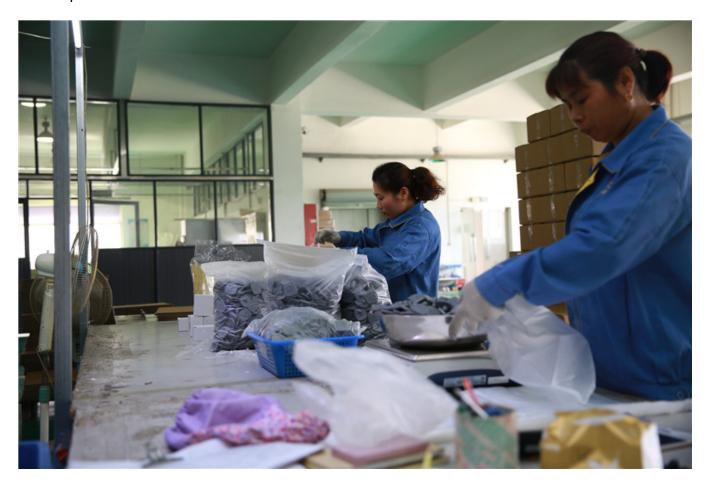

The raw material of our alarm tag are carefully selected and the brand new ABS material is our only option!

- 1. Assemble process: we have strict production standard of our alarm tag. Professional assembly line is to improve the high output and ensure the good quality
- 2、Ultrasonic welding: Imported machines, skilled operators, to ensure each alarm tag is in good bonding