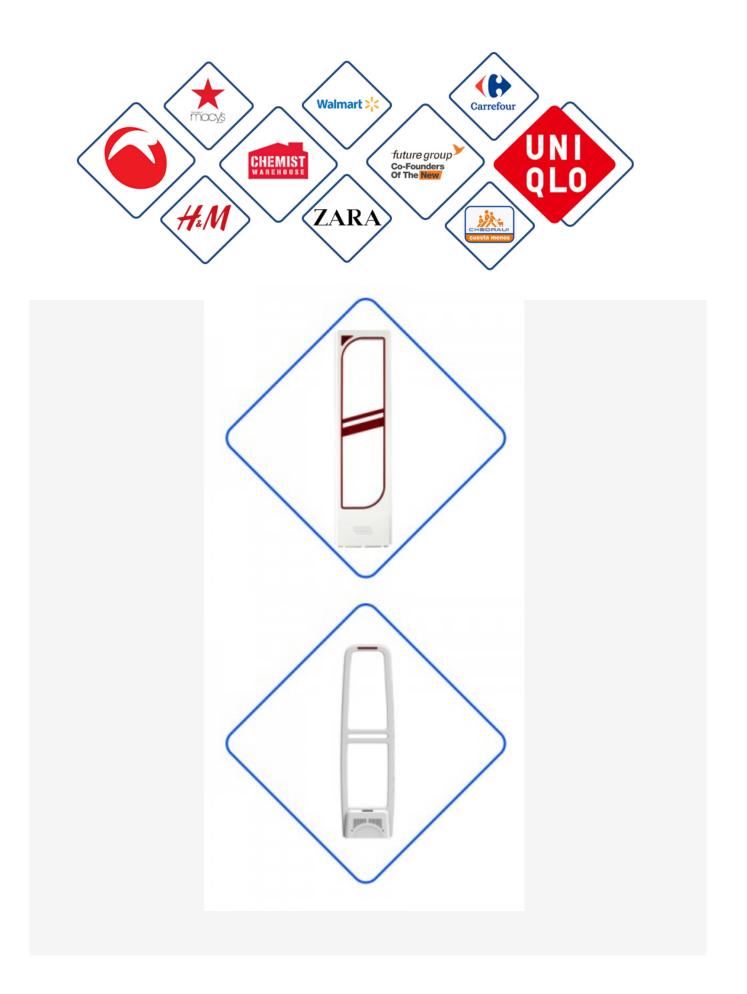

## EAS Safer Box YY05

EAS safer box main use is retail and Supermarket and cosmetic store and grocery store and retail store loss prevention. It is usually used to protect chewing gum, toothpaste, razors, CDS, cosmetics and so on. It is necessary to put the label inside the safer box. The color of the safer box is transparent so that customers can see the product inside.

The safer box is processed by our professional staff, and its raw material is brand new ABS material, which is absolutely crash resistant. The transparent shell will not prevent customers from viewing the products. And the size of the safer box can be customized according to the size provided by the customer. It can be opened with a magnetic detacher, so it can be reused.