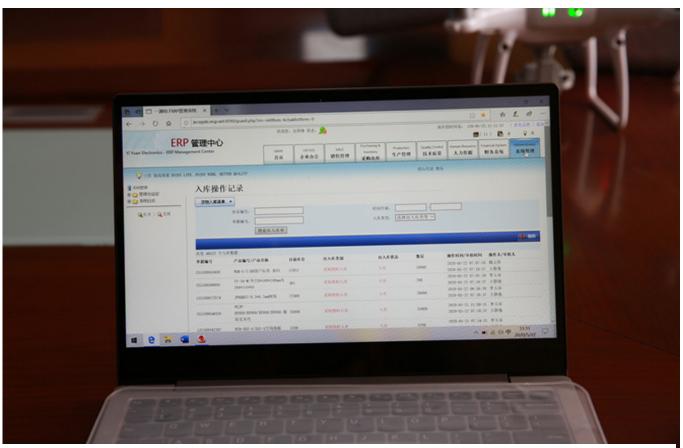

## **VIEW MORE**

We use a professional ERP system to manage all orders, from purchase, inventory, production to sales. It records the customers of every order in the history and can also manage every order in every process.