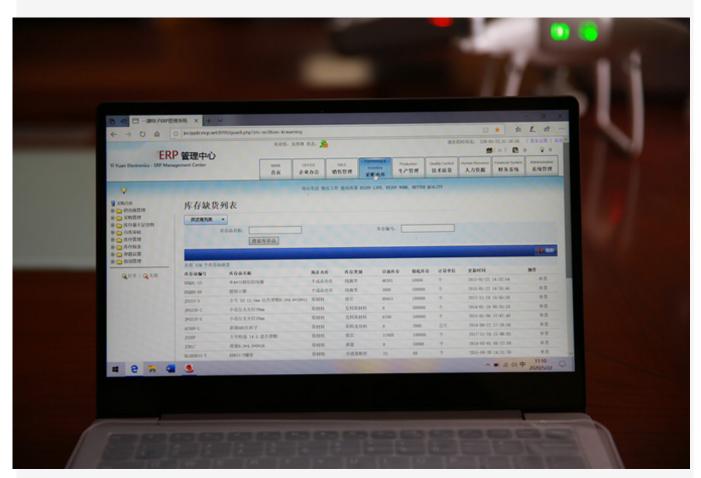

## **VIEW MORE**

We use a professional ERP system to manage all orders, from purchase, inventory, production to sales. It records the customers of every order in the history and can also manage every order in every process.