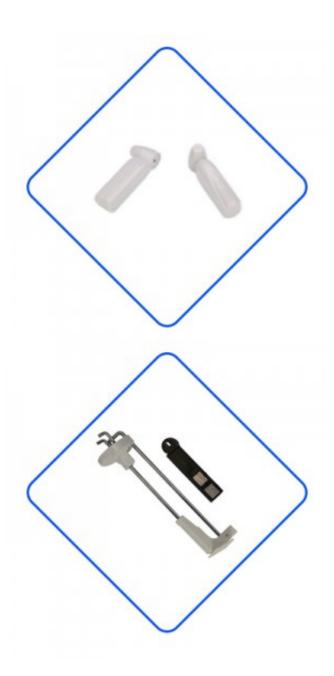

ensure high sensitive and long

detection range.

The hard tag is made of a brand new ABS material. The normal service life can be used for more than six years, and its detection range is excellent.

strength of the lock according

to your requirements.

53

Stan

Our hard tag production process is standard assembly line production, which greatly improves production efficiency. Ultrasonic welding is used to make the hard tag shell stronger. At the same time, we will carry out full inspection after the finished products are assembled to ensure that each label can work normally.