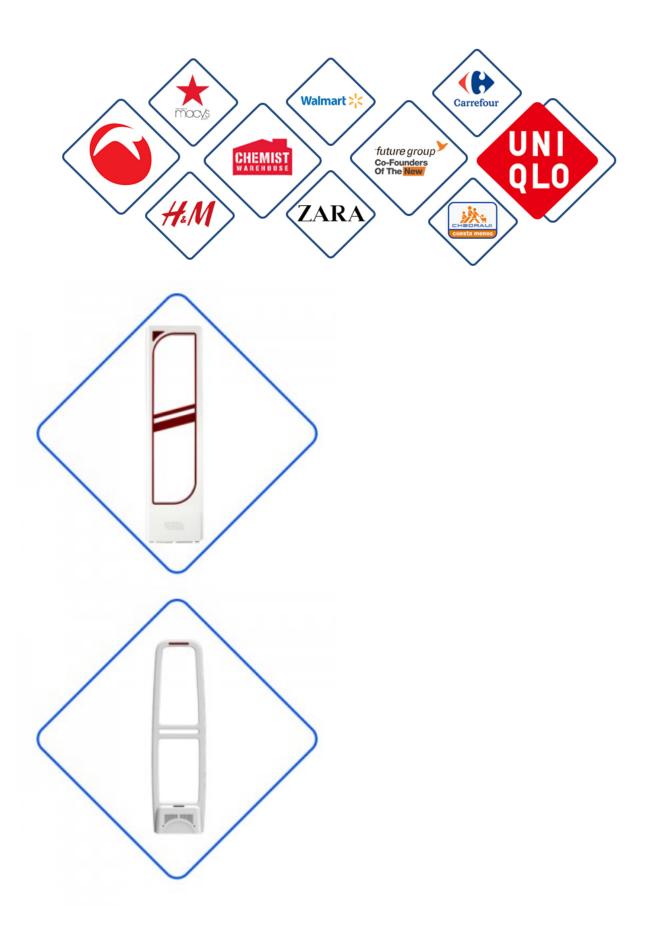

## EAS Anti-theft Retail New Mini Square Tag(HR002A)

Our EAS hard tags are widely used in supermarkets, clothing stores, cosmetics stores, digital stores, libraries, etc. It is mainly used together with the EAS system, which will send out an alarm if a customer takes the product out of the store without opening the label. Hard tags also have a long service life.

ensure high sensitive and long

detection range.

The hard tag is made of a brand new ABS material. The normal service life can be used for more than six years, and its detection range is excellent.

strength of the lock according