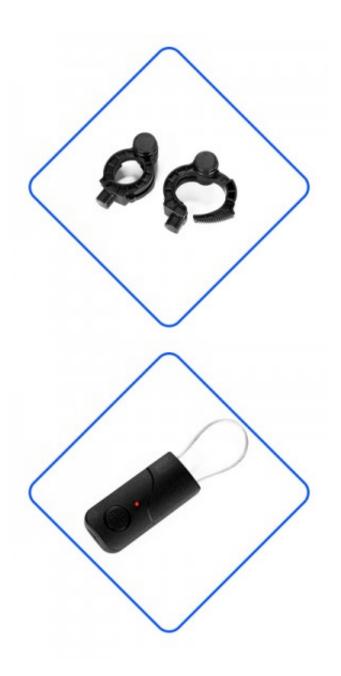

ensure high sensitive and long

detection range.

The hard tag is made of a brand new ABS material. The normal service life can be used for more than six years, and its detection range is excellent.

strength of the lock according

to your requirements.

53

Stan

Our hard tag production process is standard assembly line production, which greatly improves production efficiency. Ultrasonic welding is used to make the hard tag shell stronger. At the same time, we will carry out full inspection after the finished products are assembled to ensure that each label can work normally.