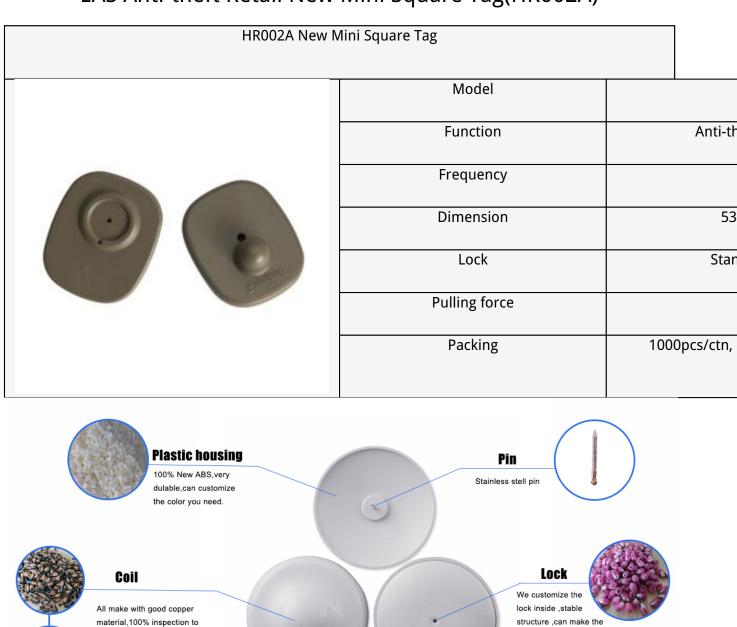

## EAS Anti-theft Retail New Mini Square Tag(HR002A)

Our EAS hard tags are widely used in supermarkets, clothing stores, cosmetics stores, digital stores, libraries, etc. It is mainly used together with the EAS system, which will send out an alarm if a customer takes the product out of the store without opening the label. Hard tags also have a long service life.

ensure high sensitive and long

detection range.

The hard tag is made of a brand new ABS material. The normal service life can be used for more than six years, and its detection range is excellent.

strength of the lock according

to your requirements.

53

Stan

Our hard tag production process is standard assembly line production, which greatly improves production efficiency. Ultrasonic welding is used to make the hard tag shell stronger. At the same time, we will carry out full inspection after the finished products are assembled to ensure that each label can work normally.