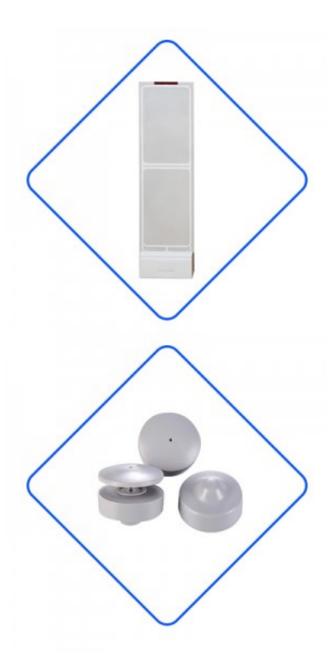

to your requirements.

53

Stan

Our hard tag production process is standard assembly line production, which greatly improves production efficiency. Ultrasonic welding is used to make the hard tag shell stronger. At the same time, we will carry out full inspection after the finished products are assembled to ensure that each label can work normally.