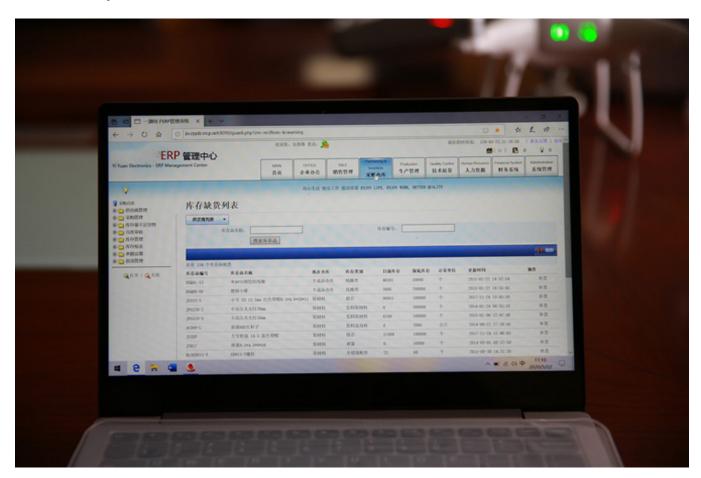

## **VIEW MORE**

Our ERP system manages each order placed by customers from the aspects of procurement, inventory, production and sales, which can effectively reduce the workload of salesmen and improve work efficiency.