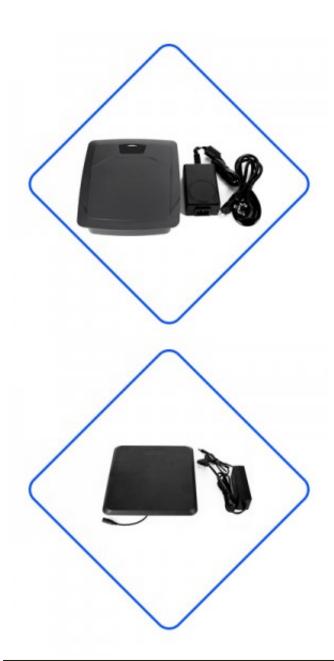

## Reusable RF EAS Label Deactivator with Good Quality(ESD202)

|  | ESD202 RF 8.2MHz Deac | tivator                                  |
|--|-----------------------|------------------------------------------|
|  | Model                 | ESD202                                   |
|  | Aplication            | deactive the RF label                    |
|  | Frequency             | 8.2 MHz without alarm                    |
|  | Deactivate height     | 15cm                                     |
|  | Deactivate time       | 0.5sec                                   |
|  | Dimension             | 30*30 cm                                 |
|  | Product Weight        | 920g                                     |
|  | Install size          | 29CM*29CM                                |
|  | Function              | 1.One short beep when deactivate success |
|  |                       | 2.Continuously beeping when unable to    |

Our RF deactivator is mainly used in the checkout counter of supermarkets, retail stores, etc. At the end of the customer payment, RF deactivator also completes the decoding work, which is convenient for the staff and improves the work efficiency.

The processing of our RF deactivator is done by our professionals and is tested again and again 48 hours before delivery, absolutely ensuring the deactivate rate of the RF deactivator. And the RF deactivator has passed the national CE certification, fully in line with the standard, worthy of your trust.