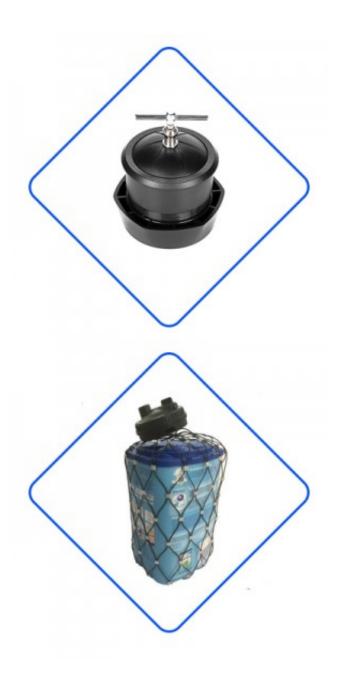

## Reusable RF EAS Label Deactivator with Good Quality(ESD202)

|  | ESD202 RF 8.2MHz Deac | tivator                                  |
|--|-----------------------|------------------------------------------|
|  | Model                 | ESD202                                   |
|  | Aplication            | deactive the RF label                    |
|  | Frequency             | 8.2 MHz without alarm                    |
|  | Deactivate height     | 15cm                                     |
|  | Deactivate time       | 0.5sec                                   |
|  | Dimension             | 30*30 cm                                 |
|  | Product Weight        | 920g                                     |
|  | Install size          | 29CM*29CM                                |
|  | Function              | 1.One short beep when deactivate success |
|  |                       | 2.Continuously beeping when unable to    |

Our RF deactivator is mainly used in the checkout counter of supermarkets, retail stores, etc. At the end of the customer payment, RF deactivator also completes the decoding work, which is convenient for the staff and improves the work efficiency.

The processing of our RF deactivator is done by our professionals and is tested again and again 48 hours before delivery, absolutely ensuring the deactivate rate of the RF deactivator. And the RF deactivator has passed the national CE certification, fully in line with the standard, worthy of your trust.