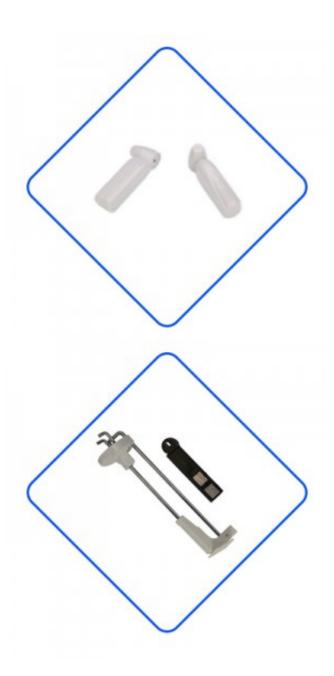

## EAS Alarm Antitheft Clothing Security Ink Tag with Pin(IP004)

Ink tag with pin can be used in anti-theft in supermarkets, clothing, library, mobile phone stores, bags, retail products, cosmetics, etc. This kind of tag is not easy to pull apart, once pulled apart, the ink will spill on the goods or clothes. Ink tag with pin are widely used abroad.

The ink tag with pin comes in a brand new ABS plastic case, and the ink can be customized in any color. Ink tag with pin are common in clothing stores and are very effective against theft. The normal service life can be used for more than six years, and its detection range is excellent.