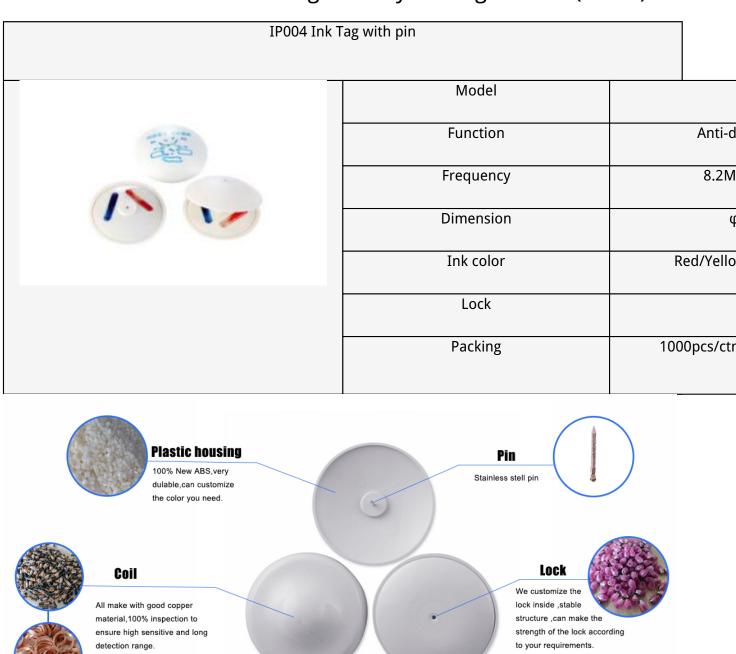

## EAS Alarm Antitheft Clothing Security Ink Tag with Pin(IP004)

Ink tag with pin can be used in anti-theft in supermarkets, clothing, library, mobile phone stores, bags, retail products, cosmetics, etc. This kind of tag is not easy to pull apart, once pulled apart, the ink will spill on the goods or clothes. Ink tag with pin are widely used abroad.

The ink tag with pin comes in a brand new ABS plastic case, and the ink can be customized in any color. Ink tag with pin are common in clothing stores and are very effective against theft. The normal service life can be used for more than six years, and its detection range is excellent.

Anti-d

8.2M

The production process of ink tag with pin is carried out by multiple assembly lines, semi - artificial semi - mechanical mode of work, greatly increase the output of ink tag with pin. At the same time, in order to prevent the label shell from falling off, we will use ultrasonic welding reinforcement. In order to ensure the ink tag with pin anti-theft performance, we will also carry out full inspection before shipment.