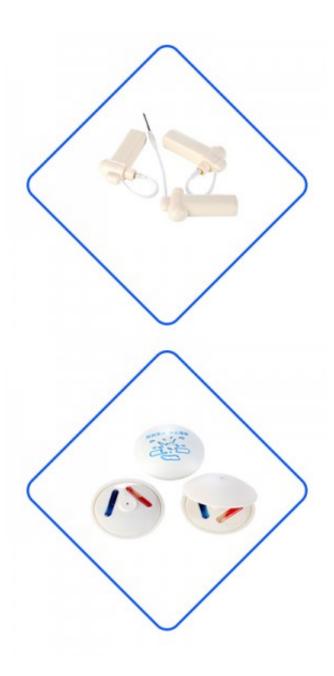

## EAS Alarm Antitheft Clothing Security Ink Tag with Pin(IP004)

Ink tag with pin can be used in anti-theft in supermarkets, clothing, library, mobile phone stores, bags, retail products, cosmetics, etc. This kind of tag is not easy to pull apart, once pulled apart, the ink will spill on the goods or clothes. Ink tag with pin are widely used abroad.

The ink tag with pin comes in a brand new ABS plastic case, and the ink can be customized in any color. Ink tag with pin are common in clothing stores and are very effective against theft. The normal service life can be used for more than six years, and its detection range is excellent.