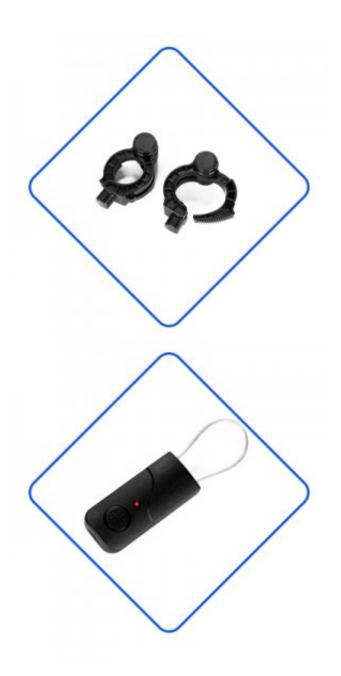

## Retail Store Anti-theft Square Tag with High Quality(HR003)

Our EAS hard tags are widely used in supermarkets, clothing stores, cosmetics stores, digital stores, libraries, etc. It is mainly used together with the EAS system, which will send out an alarm if a customer takes the product out of the store without opening the label. Hard tags also have a long service life.

The hard tag is made of a brand new ABS material. The normal service life can be used for more than six years, and its detection range is excellent.

8.

68\*5

Standa

We are all completed by the production line, from the purchase of raw materials to the assembly of accessories, to ultrasonic welding to finish the final product, are all operated by professionals. In order to ensure that the label can work normally, we will also carry out full inspection of the hard tag, so that it absolutely has excellent anti-theft performance.