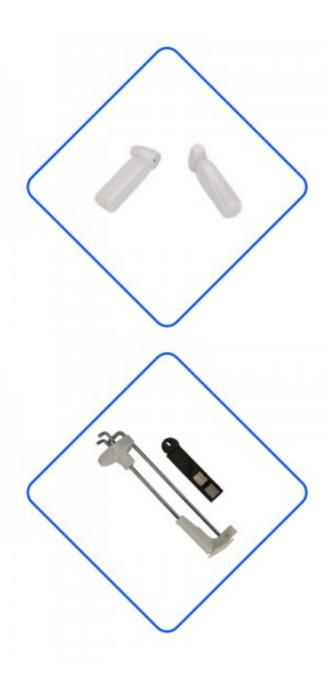

## Retail Store Anti-theft Square Tag with High Quality(HR003)

Our EAS hard tags are widely used in supermarkets, clothing stores, cosmetics stores, digital stores, libraries, etc. It is mainly used together with the EAS system, which will send out an alarm if a customer takes the product out of the store without opening the label. Hard tags also have a long service life.

The hard tag is made of a brand new ABS material. The normal service life can be used for more than six years, and its detection range is excellent.

8.

68\*5

Standa

We are all completed by the production line, from the purchase of raw materials to the assembly of accessories, to ultrasonic welding to finish the final product, are all operated by professionals. In order to ensure that the label can work normally, we will also carry out full inspection of the hard tag, so that it absolutely has excellent anti-theft performance.