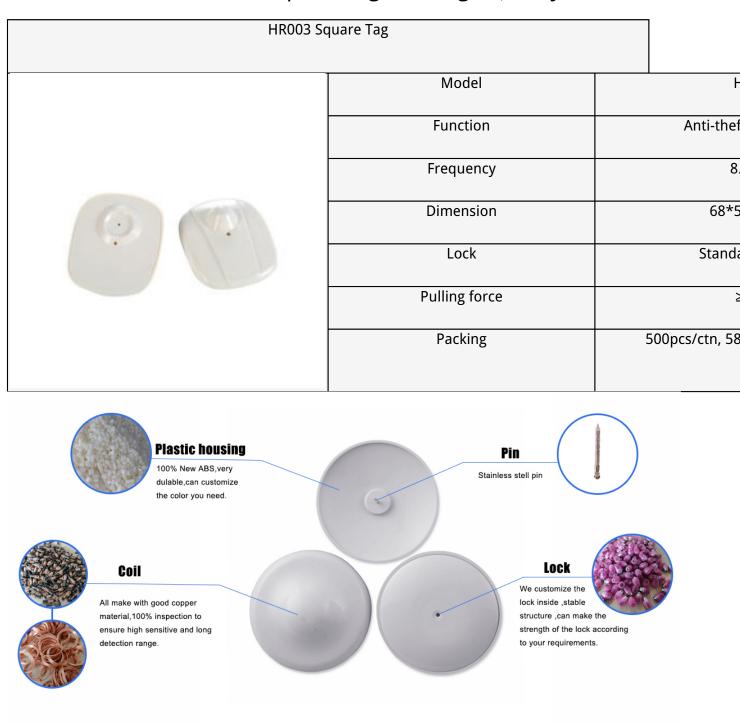

## Retail Store Anti-theft Square Tag with High Quality(HR003)

Our EAS hard tags are widely used in supermarkets, clothing stores, cosmetics stores, digital stores, libraries, etc. It is mainly used together with the EAS system, which will send out an alarm if a customer takes the product out of the store without opening the label. Hard tags also have a long service life.

The hard tag is made of a brand new ABS material. The normal service life can be used for more than six years, and its detection range is excellent.

8.

68\*5

Standa

We are all completed by the production line, from the purchase of raw materials to the assembly of accessories, to ultrasonic welding to finish the final product, are all operated by professionals. In order to ensure that the label can work normally, we will also carry out full inspection of the hard tag, so that it absolutely has excellent anti-theft performance.