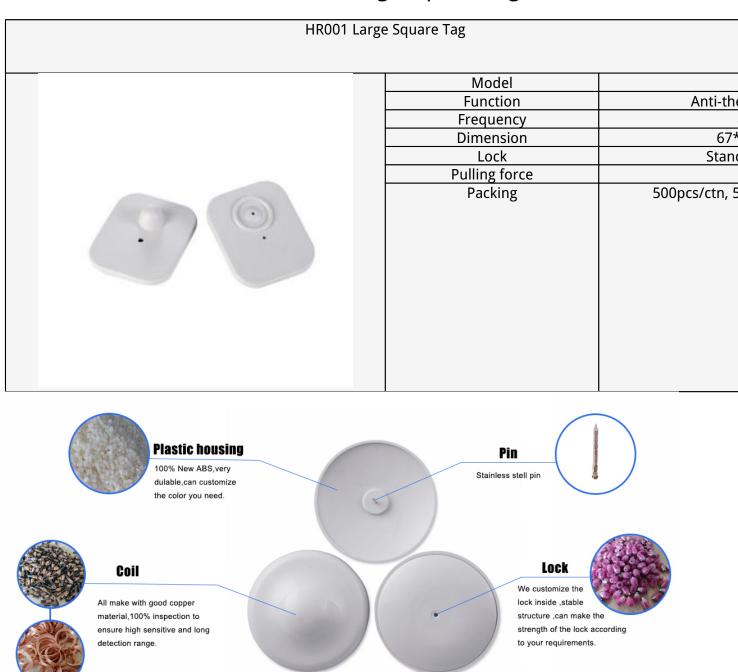

## EAS Anti-theft 8.2 MHz RF Large Square Tag(HR001)

Our EAS hard tags are widely used in supermarkets, clothing stores, cosmetics stores, digital stores, libraries, etc. It is mainly used together with the EAS system, which will send out an alarm if a customer takes the product out of the store without opening the label. Hard tags also have a long service life.

The hard tag is made of a brand new ABS material. The normal service life can be used for more than six years, and its detection range is excellent.

Anti-the

67\*

Stand

Our hard tag production process is standard assembly line production, which greatly improves production efficiency. Ultrasonic welding is used to make the hard tag shell stronger. At the same time, we will carry out full inspection after the finished products are assembled to ensure that each label can work normally.