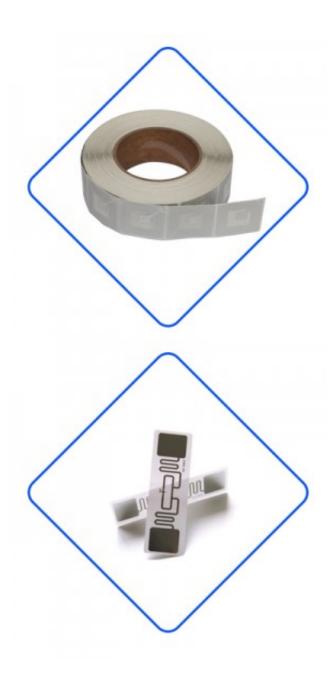

## EAS Anti-theft 8.2 MHz RF Large Square Tag(HR001)

Our EAS hard tags are widely used in supermarkets, clothing stores, cosmetics stores, digital stores, libraries, etc. It is mainly used together with the EAS system, which will send out an alarm if a customer takes the product out of the store without opening the label. Hard tags also have a long service life.

The hard tag is made of a brand new ABS material. The normal service life can be used for more than six years, and its detection range is excellent.

Anti-the

67\*

Stand

Our hard tag production process is standard assembly line production, which greatly improves production efficiency. Ultrasonic welding is used to make the hard tag shell stronger. At the same time, we will carry out full inspection after the finished products are assembled to ensure that each label can work normally.