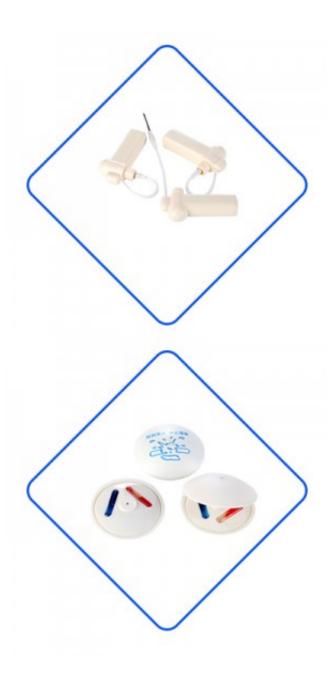

## Retail Clothing Security Super Tag VST(HA014)

Our EAS hard tags are widely used in supermarkets, clothing stores, cosmetics stores, digital stores, libraries, etc. It is mainly used together with the EAS system, which will send out an alarm if a customer takes the product out of the store without opening the label. Hard tags also have a long service life.

Every raw material in the hard tag is selected with the best quality. This kind of label can completely meet the customer's standard in terms of anti-theft performance and detection distance. The quality is also very resistant to falling.