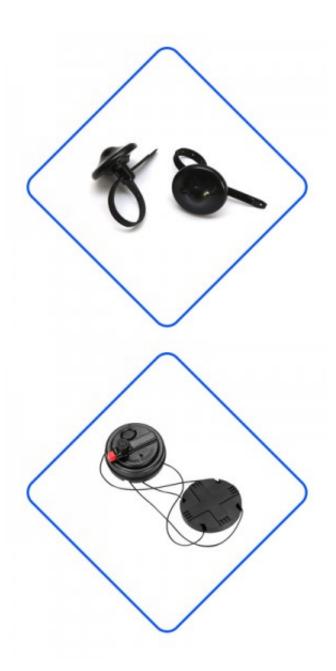

## Retail Clothing Security Super Tag VST(HA014)

Our EAS hard tags are widely used in supermarkets, clothing stores, cosmetics stores, digital stores, libraries, etc. It is mainly used together with the EAS system, which will send out an alarm if a customer takes the product out of the store without opening the label. Hard tags also have a long service life.

Every raw material in the hard tag is selected with the best quality. This kind of label can completely meet the customer's standard in terms of anti-theft performance and detection distance. The quality is also very resistant to falling.