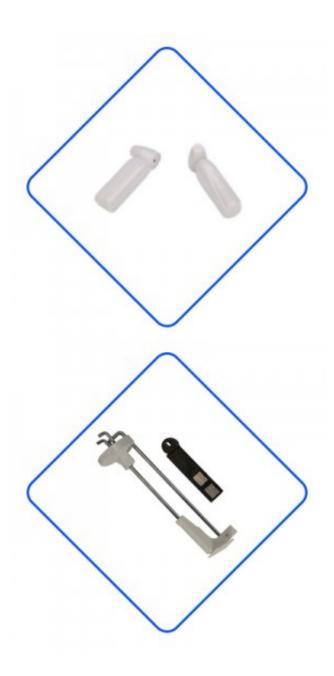

Every raw material in the hard tag is selected with the best quality. This kind of label can completely meet the customer's standard in terms of anti-theft performance and detection distance. The quality is also very resistant to falling.

Every step of our hard tag production is completed by professionals, assembly line production plus semi-mechanized production, greatly increasing the output of hard tags. High quality raw materials make the label more resistant to falling, and full inspection also makes its anti-theft performance more guaranteed.