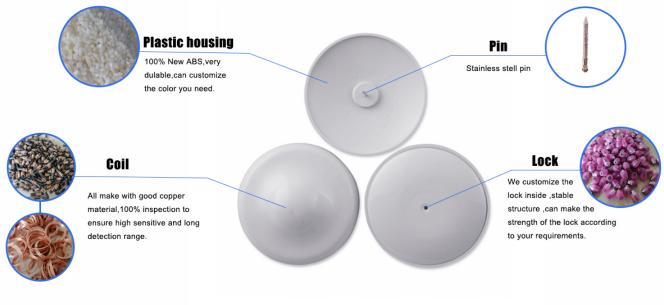

Every raw material in the hard tag is selected with the best quality. This kind of label can completely meet the customer's standard in terms of anti-theft performance and detection distance. The quality is also very resistant to falling.

Every step of our hard tag production is completed by professionals, assembly line production plus semi-mechanized production, greatly increasing the output of hard tags. High quality raw materials make the label more resistant to falling, and full inspection also makes its anti-theft performance more guaranteed.