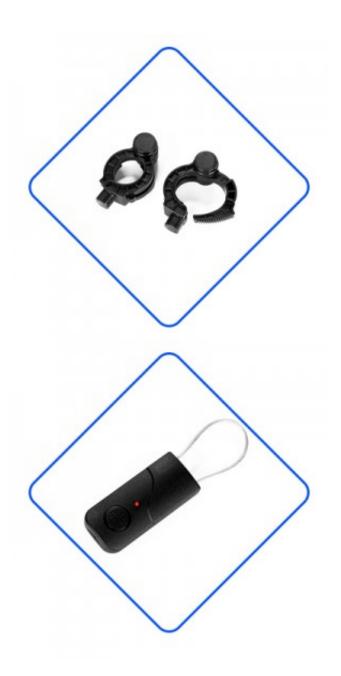

## Retail Clothing Security Super Tag VST(HA014)

Our EAS hard tags are widely used in supermarkets, clothing stores, cosmetics stores, digital stores, libraries, etc. It is mainly used together with the EAS system, which will send out an alarm if a customer takes the product out of the store without opening the label. Hard tags also have a long service life.

Every raw material in the hard tag is selected with the best quality. This kind of label can completely meet the customer's standard in terms of anti-theft performance and detection distance. The quality is also very resistant to falling.