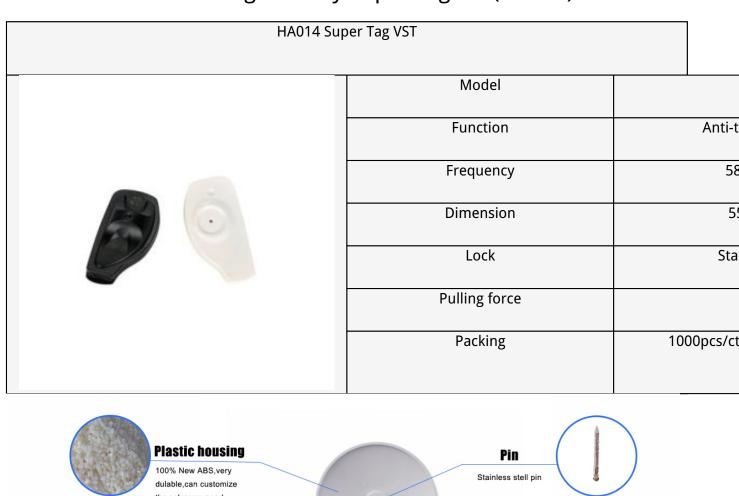

## Retail Clothing Security Super Tag VST(HA014)

Our EAS hard tags are widely used in supermarkets, clothing stores, cosmetics stores, digital stores, libraries, etc. It is mainly used together with the EAS system, which will send out an alarm if a customer takes the product out of the store without opening the label. Hard tags also have a long service life.

Every raw material in the hard tag is selected with the best quality. This kind of label can completely meet the customer's standard in terms of anti-theft performance and detection distance. The quality is also very resistant to falling.

Every step of our hard tag production is completed by professionals, assembly line production plus semi-mechanized production, greatly increasing the output of hard tags. High quality raw materials make the label more resistant to falling, and full inspection also makes its anti-theft performance more guaranteed.