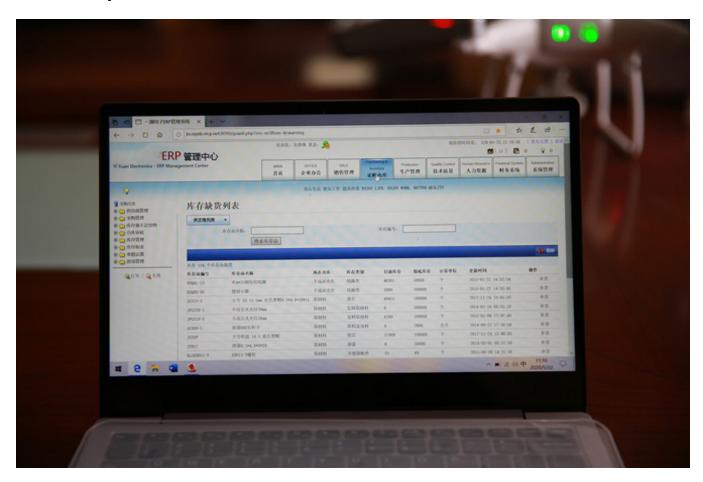

## **VIEW MORE**

Our ERP system manages each order placed by customers from the aspects of procurement, inventory, production and sales, which can effectively reduce the workload of salesmen and improve work efficiency.