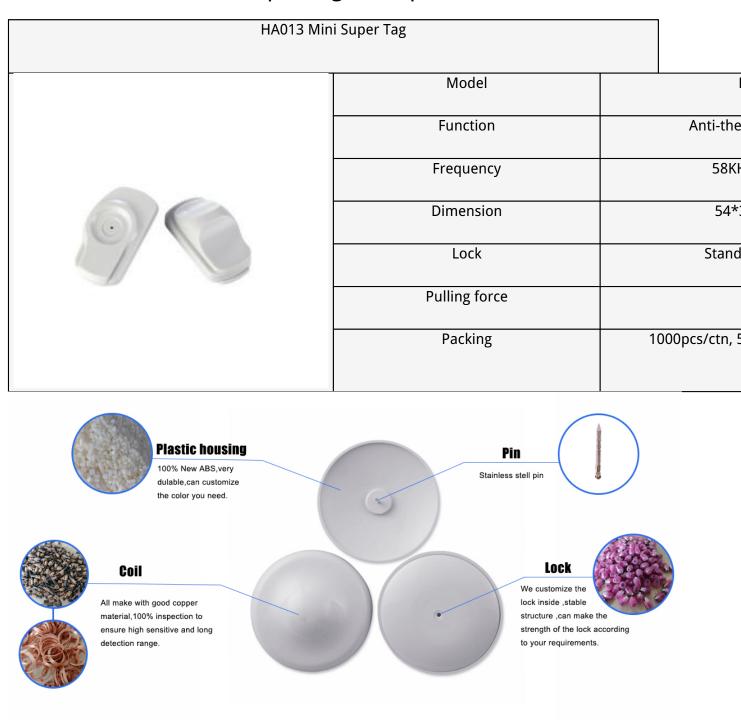

## Anti-theft Mini Super Tag for Supermarket(HA013)

Our EAS hard tags are widely used in supermarkets, clothing stores, cosmetics stores, digital stores, libraries, etc. It is mainly used together with the EAS system, which will send out an alarm if a customer takes the product out of the store without opening the label. Hard tags also have a long service life.

Every raw material in the hard tag is selected with the best quality. This kind of label can completely meet the customer's standard in terms of anti-theft performance and detection distance. The quality is also very resistant to falling.

**58KH** 

54\*3

Stand

We are all completed by the production line, from the purchase of raw materials to the assembly of accessories, to ultrasonic welding to finish the final product, are all operated by professionals. In order to ensure that the label can work normally, we will also carry out full inspection of the hard tag, so that it absolutely has excellent anti-theft performance.