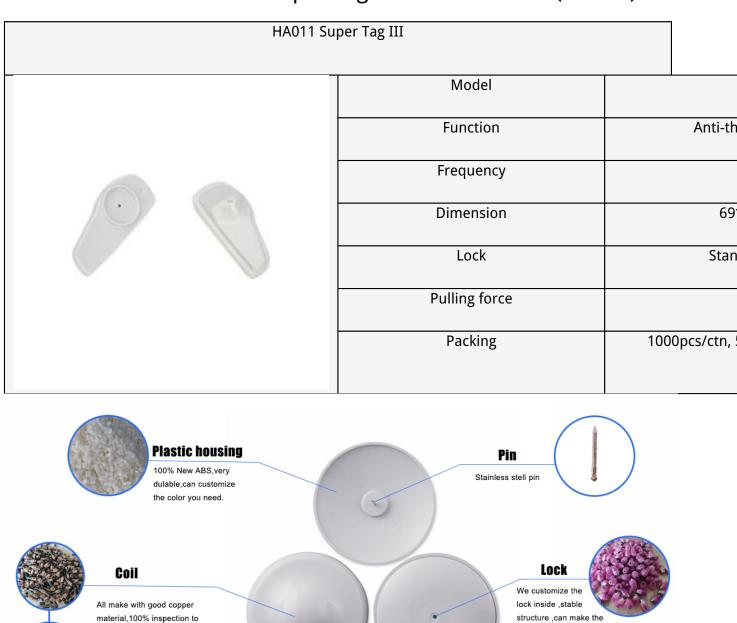

## Good Value Anti-theft Super Tag III for Retail Store(HA011)

Our EAS hard tags are widely used in supermarkets, clothing stores, cosmetics stores, digital stores, libraries, etc. It is mainly used together with the EAS system, which will send out an alarm if a customer takes the product out of the store without opening the label. Hard tags also have a long service life.

ensure high sensitive and long

detection range.

Every raw material in the hard tag is selected with the best quality. This kind of label can completely meet the customer's standard in terms of anti-theft performance and detection distance. The quality is also very resistant to falling.

strength of the lock according to your requirements.

69

Stan

We are all completed by the production line, from the purchase of raw materials to the assembly of accessories, to ultrasonic welding to finish the final product, are all operated by professionals. In order to ensure that the label can work normally, we will also carry out full inspection of the hard tag, so that it absolutely has excellent anti-theft performance.