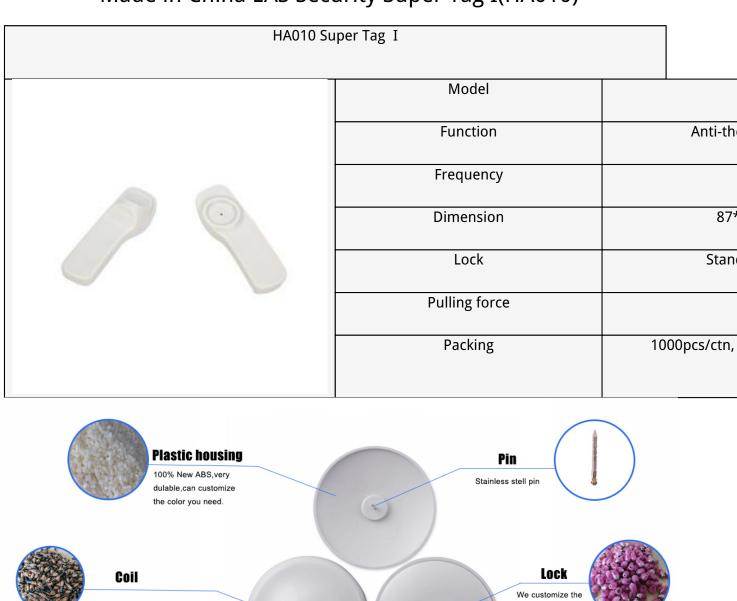

## Made in China EAS Security Super Tag I(HA010)

Our EAS hard tags are widely used in supermarkets, clothing stores, cosmetics stores, digital stores, libraries, etc. It is mainly used together with the EAS system, which will send out an alarm if a customer takes the product out of the store without opening the label. Hard tags also have a long service life.

All make with good copper

material,100% inspection to ensure high sensitive and long

detection range.

Every raw material in the hard tag is selected with the best quality. This kind of label can completely meet the customer's standard in terms of anti-theft performance and detection distance. The quality is also very resistant to falling.

lock inside .stable

structure ,can make the

to your requirements.

strength of the lock according

877

Our hard tag production process is standard assembly line production, which greatly improves production efficiency. Ultrasonic welding is used to make the hard tag shell stronger. At the same time, we will carry out full inspection after the finished products are assembled to ensure that each label can work normally.