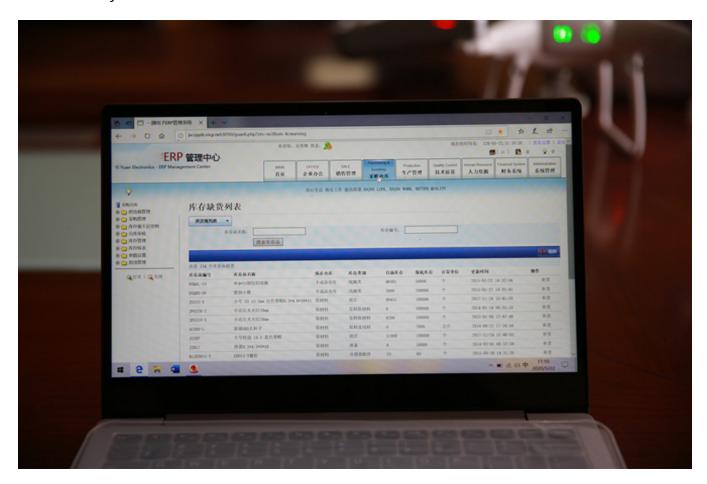

## **VIEW MORE**

Our ERP system manages each order placed by customers from the aspects of procurement, inventory, production and sales, which can effectively reduce the workload of salesmen and improve work efficiency.