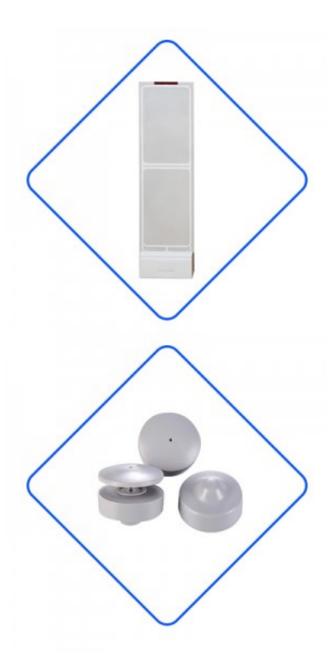

## EAS Clothing Retail Security TAO50 with pin(HR013)

EAS hard tags are indispensable anti-theft accessories in retail industry. Hard tag includes RF tags, AM tags, pencil tags, lanyard hard tags and other types, which can provide different security requirements for different scenes. Hard tags are widely used in supermarkets, clothing stores, shopping malls and so on.