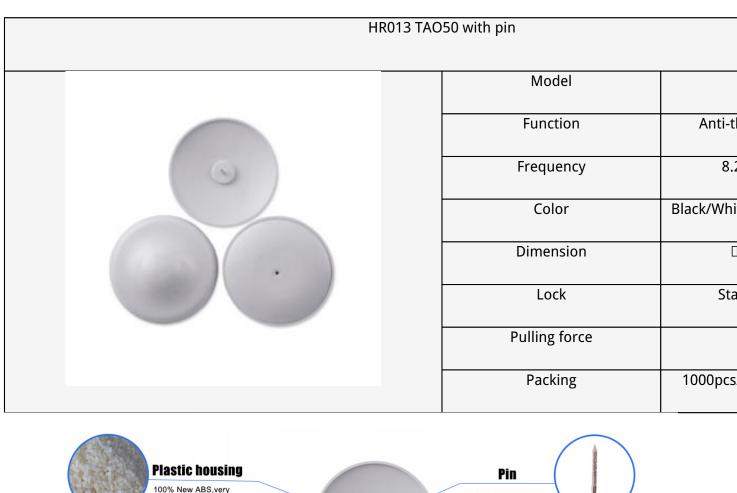

## EAS Clothing Retail Security TAO50 with pin(HR013)

EAS hard tags are indispensable anti-theft accessories in retail industry. Hard tag includes RF tags, AM tags, pencil tags, lanyard hard tags and other types, which can provide different security requirements for different scenes. Hard tags are widely used in supermarkets, clothing stores, shopping malls and so on.

Every raw material in the hard tag is selected with the best quality. This kind of label can completely meet the customer's standard in terms of anti-theft performance and detection distance. The quality

is also very resistant to falling.

Our hard tag production process is standard assembly line production, which greatly improves production efficiency. Ultrasonic welding is used to make the hard tag shell stronger. At the same time, we will carry out full inspection after the finished products are assembled to ensure that each label can work normally.