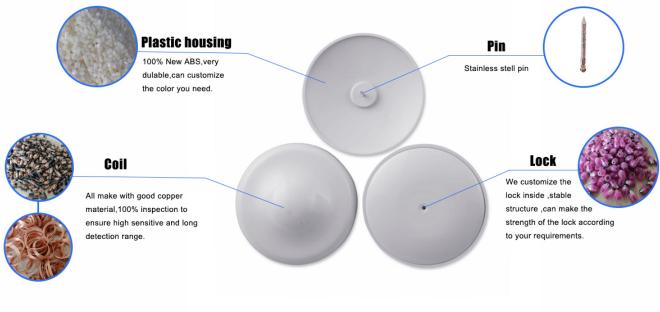

Every raw material in the hard tag is selected with the best quality. This kind of label can completely meet the customer's standard in terms of anti-theft performance and detection distance. The quality

is also very resistant to falling.

Our hard tag production process is standard assembly line production, which greatly improves production efficiency. Ultrasonic welding is used to make the hard tag shell stronger. At the same time, we will carry out full inspection after the finished products are assembled to ensure that each label can work normally.