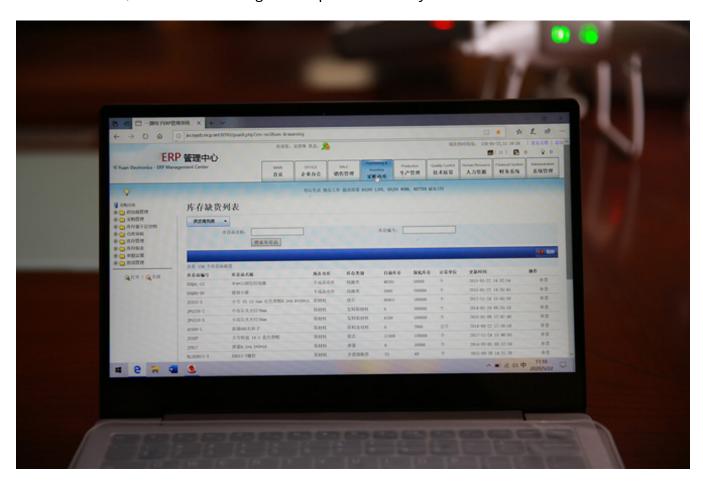

## **VIEW MORE**

We use the professional ERP system to manage all the orders, it have the record since the first order of our customer ,can also well managed each process of every order .

CE Certificate