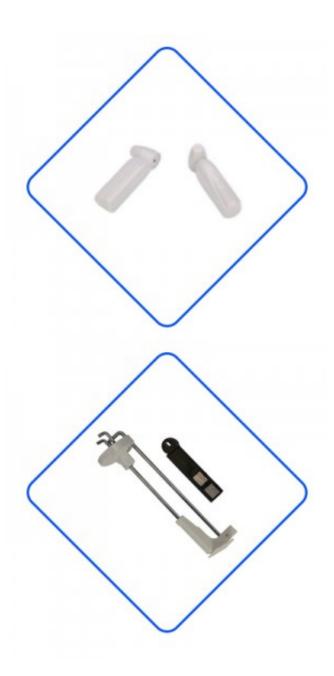

We customize the

lock inside .stable

structure ,can make the

strength of the lock according to your requirements.

Sta

We are all completed by the production line, from the purchase of raw materials to the assembly of accessories, to ultrasonic welding to finish the final product, are all operated by professionals. In order to ensure that the label can work normally, we will also carry out full inspection of the hard tag, so that it absolutely has excellent anti-theft performance.