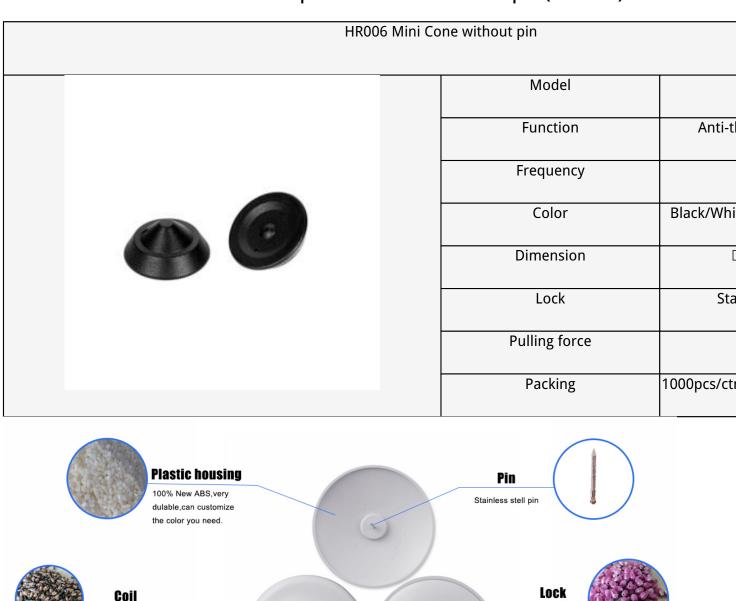

## Eas Anti-Theft Retail Shop Mini Cone without pin(HR006)

EAS hard tags are indispensable anti-theft accessories in retail industry. Hard tag includes RF tags, AM tags, pencil tags, lanyard hard tags and other types, which can provide different security requirements for different scenes. Hard tags are widely used in supermarkets, clothing stores, shopping malls and so on.

All make with good copper

material, 100% inspection to

detection range.

ensure high sensitive and long

The inner coil or other raw materials used by our hard label are of the highest quality. The new ABS material makes the anti-theft performance of the hard label better.

We customize the

lock inside .stable

structure ,can make the

strength of the lock according to your requirements.

Sta

We are all completed by the production line, from the purchase of raw materials to the assembly of accessories, to ultrasonic welding to finish the final product, are all operated by professionals. In order to ensure that the label can work normally, we will also carry out full inspection of the hard tag, so that it absolutely has excellent anti-theft performance.