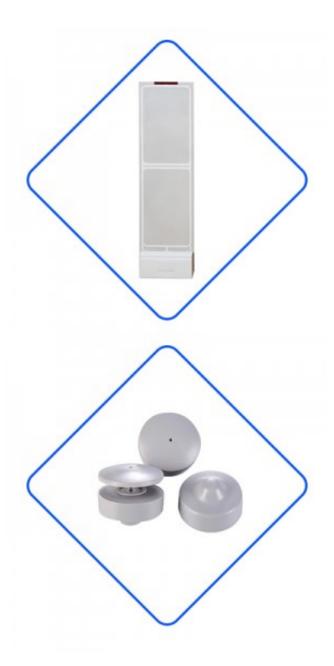

## Eas Anti-Theft Retail Shop Mini Cone without pin(HR006)

EAS hard tags are indispensable anti-theft accessories in retail industry. Hard tag includes RF tags, AM tags, pencil tags, lanyard hard tags and other types, which can provide different security requirements for different scenes. Hard tags are widely used in supermarkets, clothing stores, shopping malls and so on.