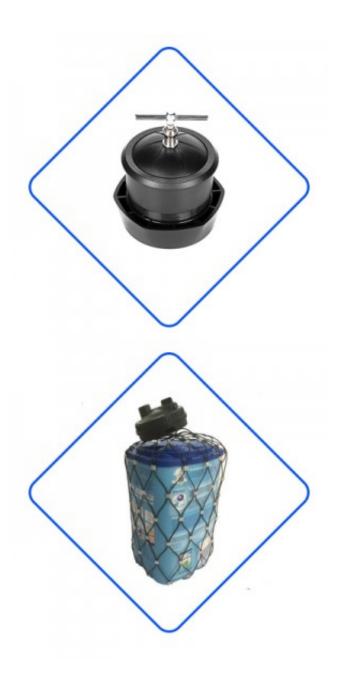

All make with good copper

material, 100% inspection to

detection range.

ensure high sensitive and long

The inner coil or other raw materials used by our hard label are of the highest quality. The new ABS material makes the anti-theft performance of the hard label better.