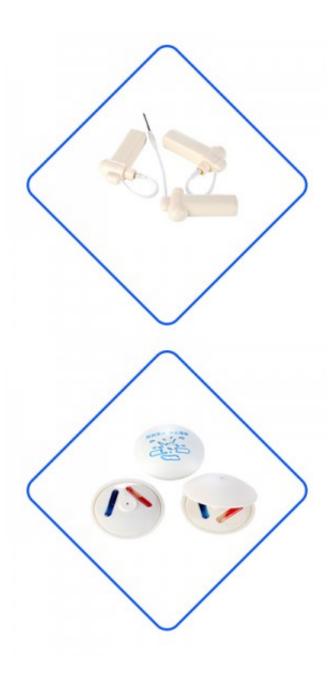

## Eas Anti-Theft Retail Shop Mini Cone without pin(HR006)

EAS hard tags are indispensable anti-theft accessories in retail industry. Hard tag includes RF tags, AM tags, pencil tags, lanyard hard tags and other types, which can provide different security requirements for different scenes. Hard tags are widely used in supermarkets, clothing stores, shopping malls and so on.

All make with good copper

material, 100% inspection to

detection range.

ensure high sensitive and long

The inner coil or other raw materials used by our hard label are of the highest quality. The new ABS material makes the anti-theft performance of the hard label better.