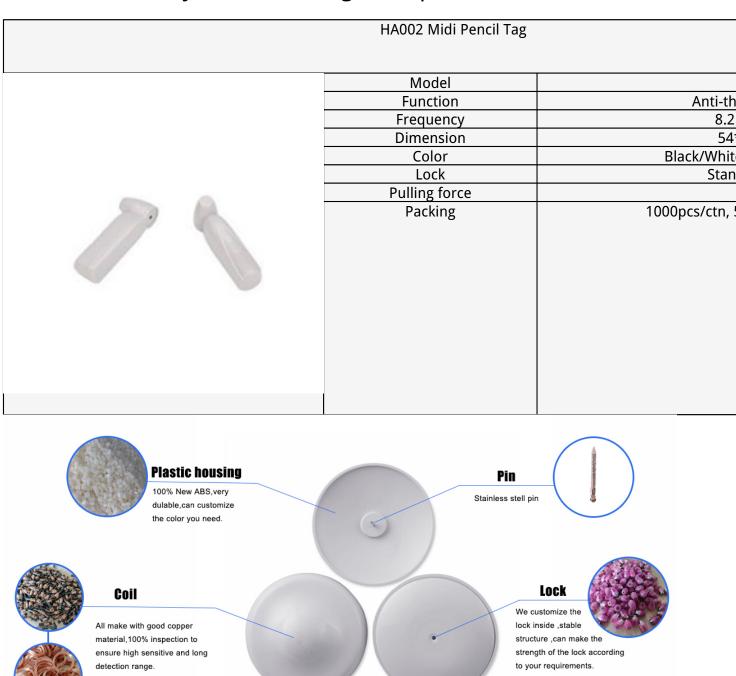

## EAS Security Midi Pencil Tag for Supermarket(HA002)

Our EAS hard tags are widely used in supermarkets, clothing stores, cosmetics stores, digital stores, libraries, etc. It is mainly used together with the EAS system, which will send out an alarm if a customer takes the product out of the store without opening the label. Hard tags also have a long service life.

The hard tag is made of a brand new ABS material. The normal service life can be used for more than six years, and its detection range is excellent.

8.2

54

Stan

Every step of our hard tag production is completed by professionals, assembly line production plus semi-mechanized production, greatly increasing the output of hard tags. High quality raw materials make the label more resistant to falling, and full inspection also makes its anti-theft performance more guaranteed.