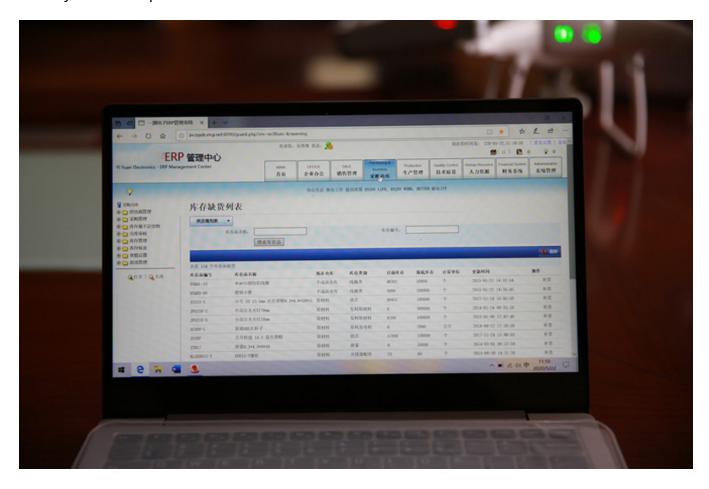

## **VIEW MORE**

Each of our salesmen has an ERP account. The ERP system records each order placed by the customer, and also records the progress of each order, from the purchase of raw materials to the delivery of finished products.