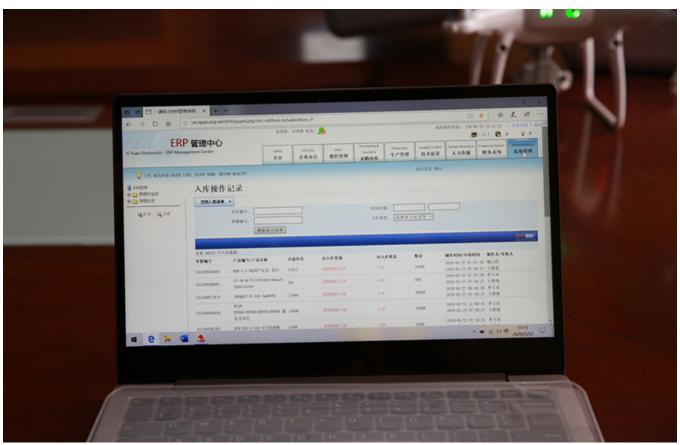

## **VIEW MORE**

Each of our salesmen has an ERP account. The ERP system records each order placed by the customer, and also records the progress of each order, from the purchase of raw materials to the delivery of finished products.