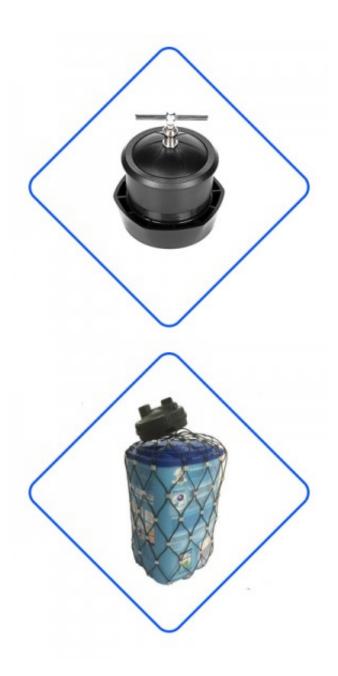

## EAS Security Midi Pencil Tag for Supermarket(HA002)

Our EAS hard tags are widely used in supermarkets, clothing stores, cosmetics stores, digital stores, libraries, etc. It is mainly used together with the EAS system, which will send out an alarm if a customer takes the product out of the store without opening the label. Hard tags also have a long service life.

The hard tag is made of a brand new ABS material. The normal service life can be used for more than six years, and its detection range is excellent.

8.2

54

Stan

Every step of our hard tag production is completed by professionals, assembly line production plus semi-mechanized production, greatly increasing the output of hard tags. High quality raw materials make the label more resistant to falling, and full inspection also makes its anti-theft performance more guaranteed.