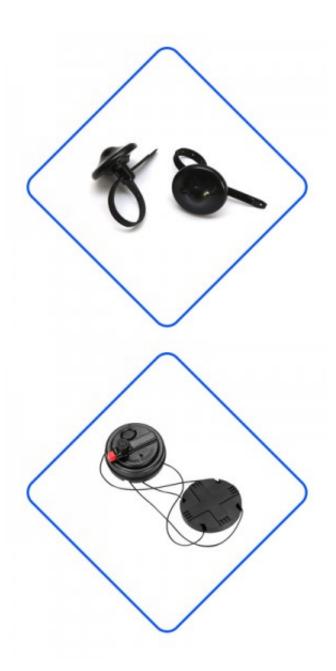

## EAS Security Midi Pencil Tag for Supermarket(HA002)

Our EAS hard tags are widely used in supermarkets, clothing stores, cosmetics stores, digital stores, libraries, etc. It is mainly used together with the EAS system, which will send out an alarm if a customer takes the product out of the store without opening the label. Hard tags also have a long service life.

The hard tag is made of a brand new ABS material. The normal service life can be used for more than six years, and its detection range is excellent.

8.2

54

Stan

Every step of our hard tag production is completed by professionals, assembly line production plus semi-mechanized production, greatly increasing the output of hard tags. High quality raw materials make the label more resistant to falling, and full inspection also makes its anti-theft performance more guaranteed.