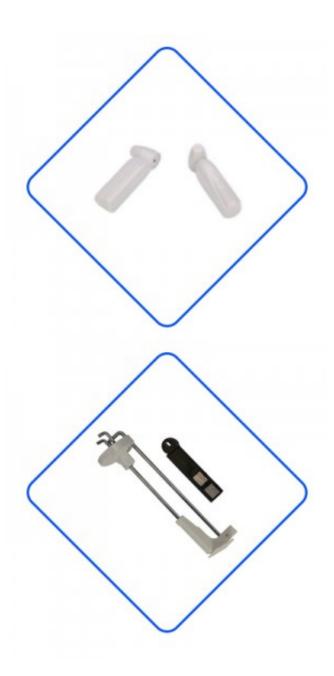

## Reusable Clothing Shop anti-lost Large Pencil Tag(HA001)

| Model         |     |
|---------------|-----|
| Function      |     |
| Frequency     |     |
| Dimension     |     |
| Color         | E   |
| Lock          |     |
| Pulling force |     |
| Packing       | 100 |
|               |     |

EAS hard tags are indispensable anti-theft accessories in retail industry. Hard tag includes RF tags, AM tags, pencil tags, lanyard hard tags and other types, which can provide different security requirements for different scenes. Hard tags are widely used in supermarkets, clothing stores, shopping malls and so on.

The inner coil or other raw materials used by our hard label are of the highest quality. The new ABS material makes the anti-theft performance of the hard label better.

Every step of our hard tag production is completed by professionals, assembly line production plus semi-mechanized production, greatly increasing the output of hard tags. High quality raw materials make the label more resistant to falling, and full inspection also makes its anti-theft performance more guaranteed.