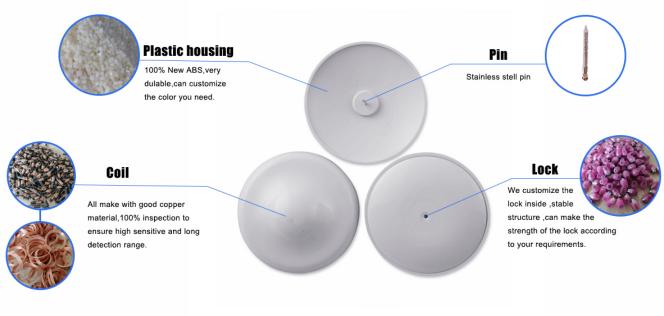

The inner coil or other raw materials used by our hard label are of the highest quality. The new ABS material makes the anti-theft performance of the hard label better.

Every step of our hard tag production is completed by professionals, assembly line production plus semi-mechanized production, greatly increasing the output of hard tags. High quality raw materials make the label more resistant to falling, and full inspection also makes its anti-theft performance more guaranteed.