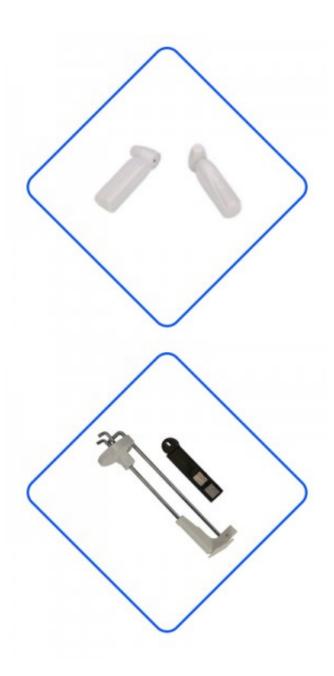

## High Quality ABS material Sunglasses Security Optical Tag(F09)

| 3 ,                   | J      | <b>3</b> 1 3 .      |   |
|-----------------------|--------|---------------------|---|
|                       | F09 Op | otical Tag          |   |
|                       |        |                     |   |
|                       |        | Model               |   |
|                       |        | Frequency           |   |
|                       |        | Dimension           |   |
|                       |        |                     |   |
| 5.0                   |        | Color               |   |
|                       |        | Packing             | 1 |
|                       |        |                     |   |
|                       |        |                     |   |
|                       |        |                     |   |
|                       |        |                     |   |
|                       |        |                     |   |
|                       |        |                     |   |
|                       |        |                     |   |
| 13.00                 |        |                     |   |
|                       |        |                     |   |
| Plastic housing       |        | Pin (               |   |
| 100% New ABS,very     |        |                     |   |
| dulable,can customize |        | Stainless stell pin |   |
| the color you need.   |        |                     |   |