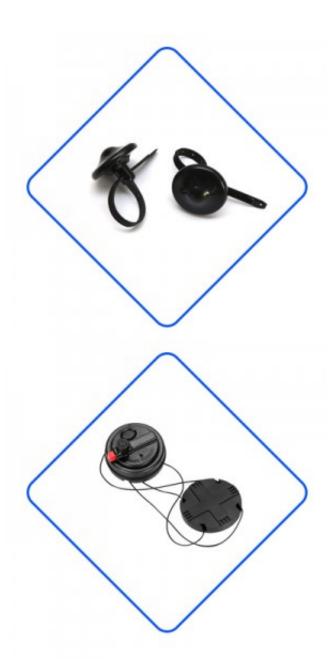

## High Quality ABS material Sunglasses Security Optical Tag(F09)

| 3 ,                   | J      | <b>3</b> 1 3 .      |   |
|-----------------------|--------|---------------------|---|
|                       | F09 Op | otical Tag          |   |
|                       |        |                     |   |
|                       |        | Model               |   |
|                       |        | Frequency           |   |
|                       |        | Dimension           |   |
|                       |        |                     |   |
| 5.0                   |        | Color               |   |
|                       |        | Packing             | 1 |
|                       |        |                     |   |
|                       |        |                     |   |
|                       |        |                     |   |
|                       |        |                     |   |
|                       |        |                     |   |
|                       |        |                     |   |
|                       |        |                     |   |
| 13.00                 |        |                     |   |
|                       |        |                     |   |
| Plastic housing       |        | Pin (               |   |
| 100% New ABS,very     |        |                     |   |
| dulable,can customize |        | Stainless stell pin |   |
| the color you need.   |        |                     |   |