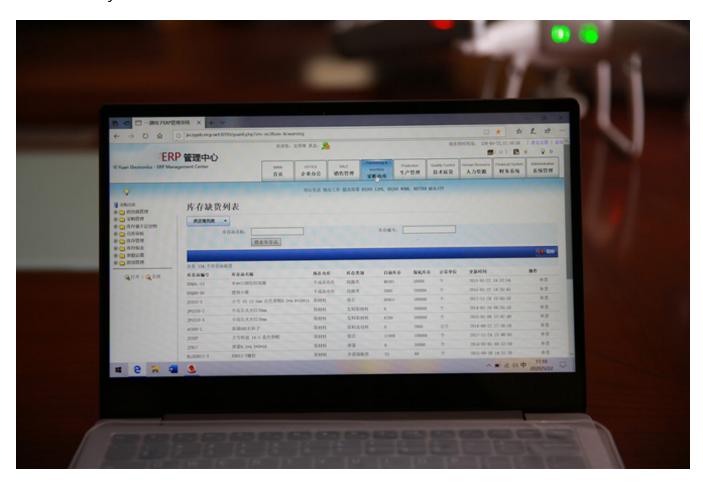

## **VIEW MORE**

Our ERP system manages each order placed by customers from the aspects of procurement, inventory, production and sales, which can effectively reduce the workload of salesmen and improve work efficiency.