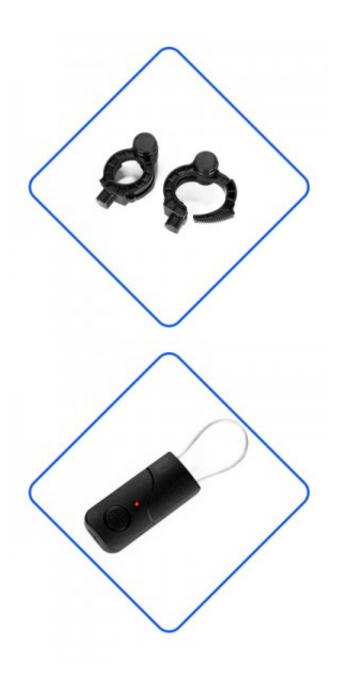

## High Quality ABS material Sunglasses Security Optical Tag(F09)

| 3 ,                   | J      | <b>3</b> 1 3 .      |   |
|-----------------------|--------|---------------------|---|
|                       | F09 Op | otical Tag          |   |
|                       |        |                     |   |
|                       |        | Model               |   |
|                       |        | Frequency           |   |
|                       |        | Dimension           |   |
|                       |        |                     |   |
| 5.0                   |        | Color               |   |
|                       |        | Packing             | 1 |
|                       |        |                     |   |
|                       |        |                     |   |
|                       |        |                     |   |
|                       |        |                     |   |
|                       |        |                     |   |
|                       |        |                     |   |
|                       |        |                     |   |
| 13.00                 |        |                     |   |
|                       |        |                     |   |
| Plastic housing       |        | Pin (               |   |
| 100% New ABS,very     |        |                     |   |
| dulable,can customize |        | Stainless stell pin |   |
| the color you need.   |        |                     |   |