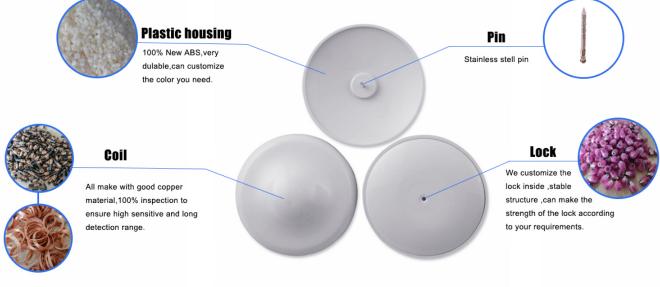

## High Quality ABS material Sunglasses Security Optical Tag(F09)

| 3 ,                   | J      | <b>3</b> 1 3 .      |   |
|-----------------------|--------|---------------------|---|
|                       | F09 Op | otical Tag          |   |
|                       |        |                     |   |
|                       |        | Model               |   |
|                       |        | Frequency           |   |
|                       |        | Dimension           |   |
|                       |        |                     |   |
| 5.0                   |        | Color               |   |
|                       |        | Packing             | 1 |
|                       |        |                     |   |
|                       |        |                     |   |
|                       |        |                     |   |
|                       |        |                     |   |
|                       |        |                     |   |
|                       |        |                     |   |
|                       |        |                     |   |
| 13.00                 |        |                     |   |
|                       |        |                     |   |
| Plastic housing       |        | Pin (               |   |
| 100% New ABS,very     |        |                     |   |
| dulable,can customize |        | Stainless stell pin |   |
| the color you need.   |        |                     |   |

Every raw material in the hard tag is selected with the best quality. This kind of label can completely meet the customer's standard in terms of anti-theft performance and detection distance. The quality is also very resistant to falling.