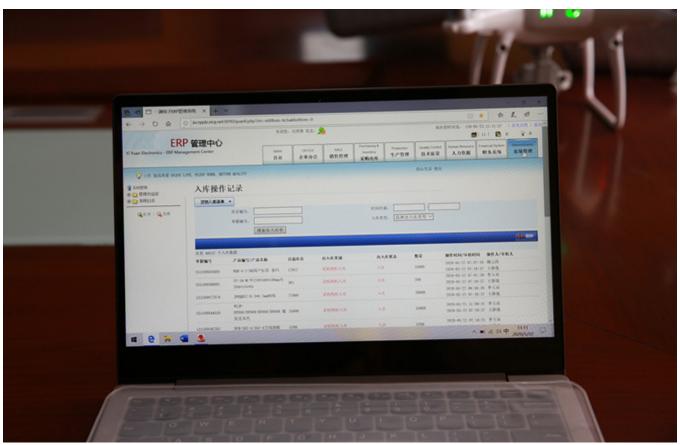

## **VIEW MORE**

Our ERP system manages each order placed by customers from the aspects of procurement, inventory, production and sales, which can effectively reduce the workload of salesmen and improve work efficiency.