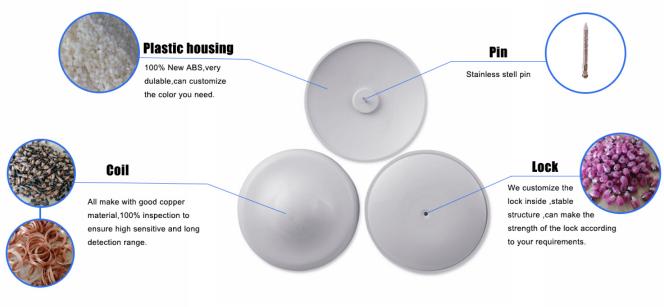

Our factory has been committed to the development and production of hard labels for more than 20 years, and this kind of labels are mainly used in supermarkets and some retail stores to prevent theft. In order to meet the different needs of customers, we will also customize the LOGO, color and shape of the label.

The hard tag is made of a brand new ABS material. The normal service life can be used for more than six years, and its detection range is excellent.

Our hard tag production process is standard assembly line production, which greatly improves production efficiency. Ultrasonic welding is used to make the hard tag shell stronger. At the same time, we will carry out full inspection after the finished products are assembled to ensure that each label can work normally.