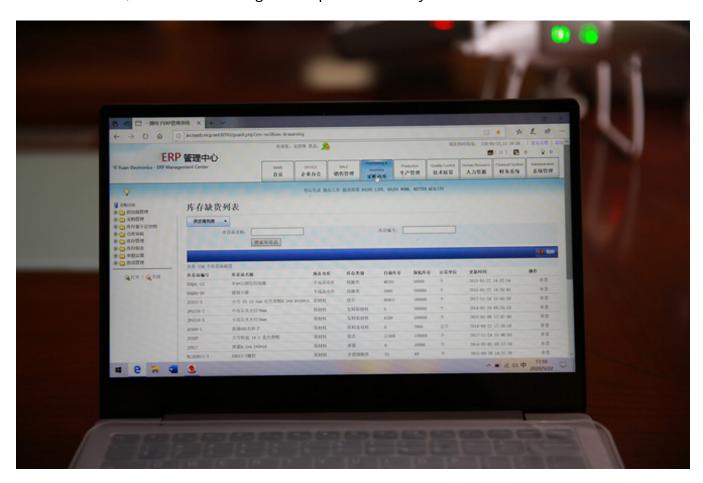

ets, clothing stores, shopping malls and so on.

Every raw material in the hard tag is selected with the best quality. This kind of label can completely meet the customer's standard in terms of anti-theft performance and detection distance. The quality

is also very resistant to falling.

Our hard tag production process is standard assembly line production, which greatly improves production efficiency. Ultrasonic welding is used to make the hard tag shell stronger. At the same time, we will carry out full inspection after the finished products are assembled to ensure that each label can work normally.

## **VIEW MORE**

We use the professional ERP system to manage all the orders, it have the record since the first order of our customer ,can also well managed each process of every order .







CE Certificate



ROHS



ISO9001



ROHS Report



MSDS



Patent





















Product link: <a href="https://www.channel-tag.com/?p=1676">https://www.channel-tag.com/?p=1676</a>