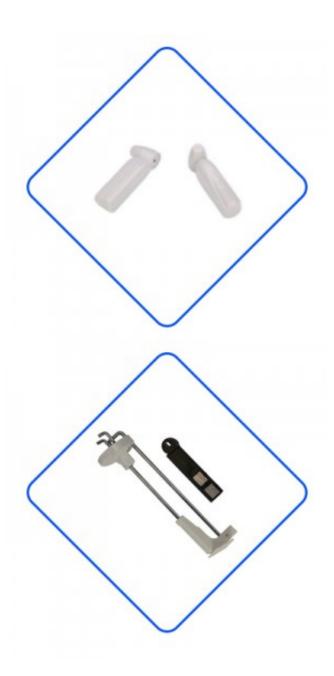

## Anti-theft Supermarket Eas Shoes Lanyard Tag(HC009)

| HC009 Hard Tag  | With Lanyard   |                 |
|-----------------|----------------|-----------------|
|                 | Model          | H               |
|                 | Function       | Anti-theft      |
|                 | Frequency      | 8.2MF           |
|                 | Dimension      | 58*30           |
|                 | Lock           | Standa          |
|                 | Pulling force  | >               |
|                 | Lanyard length | 2",3" or        |
|                 | Packing        | 1000pcs/ctn, 58 |
| Plastic housing | Pin            |                 |