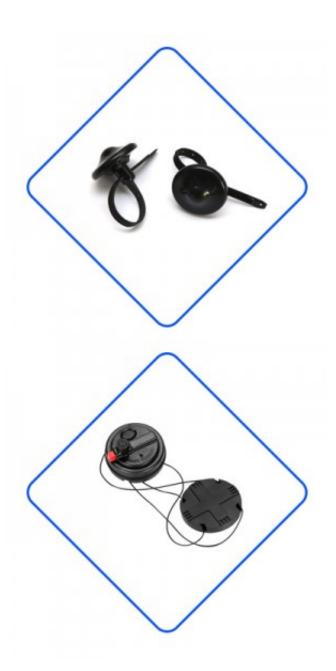

## Anti-theft Supermarket Eas Shoes Lanyard Tag(HC009)

| HC009 Hard Tag  | With Lanyard   |                 |
|-----------------|----------------|-----------------|
|                 | Model          | H               |
|                 | Function       | Anti-theft      |
|                 | Frequency      | 8.2MF           |
|                 | Dimension      | 58*30           |
|                 | Lock           | Standa          |
|                 | Pulling force  | >               |
|                 | Lanyard length | 2",3" or        |
|                 | Packing        | 1000pcs/ctn, 58 |
| Plastic housing | Pin            |                 |

EAS hard tags are indispensable anti-theft accessories in retail industry. Hard tag includes RF tags, AM tags, pencil tags, lanyard hard tags and other types, which can provide different security requirements for different scenes. Hard tags are widely used in supermarkets, clothing stores, shopping malls and so on.