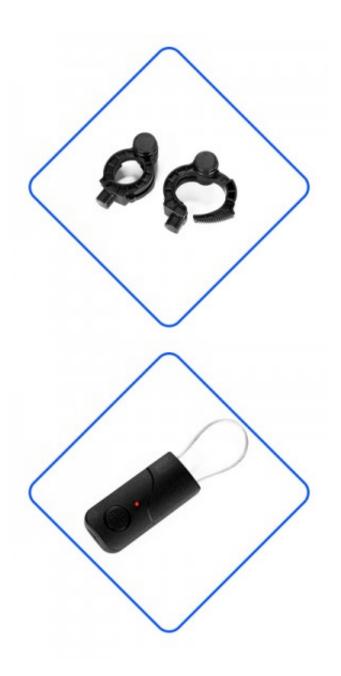

## Anti-theft Supermarket Eas Shoes Lanyard Tag(HC009)

| HC009 Hard Tag  | With Lanyard   |                 |
|-----------------|----------------|-----------------|
|                 | Model          | H               |
|                 | Function       | Anti-theft      |
|                 | Frequency      | 8.2MF           |
|                 | Dimension      | 58*30           |
|                 | Lock           | Standa          |
|                 | Pulling force  | >               |
|                 | Lanyard length | 2",3" or        |
|                 | Packing        | 1000pcs/ctn, 58 |
| Plastic housing | Pin            |                 |