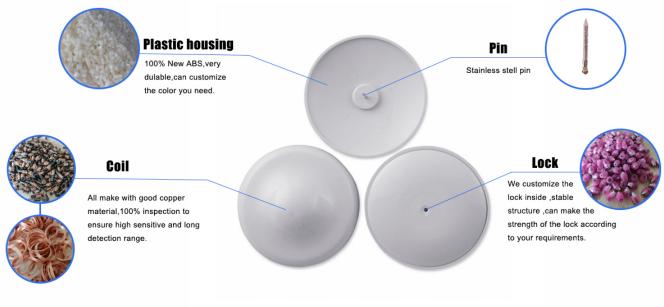

Every raw material in the hard tag is selected with the best quality. This kind of label can completely meet the customer's standard in terms of anti-theft performance and detection distance. The quality

is also very resistant to falling.

Our hard tag production process is standard assembly line production, which greatly improves production efficiency. Ultrasonic welding is used to make the hard tag shell stronger. At the same time, we will carry out full inspection after the finished products are assembled to ensure that each label can work normally.