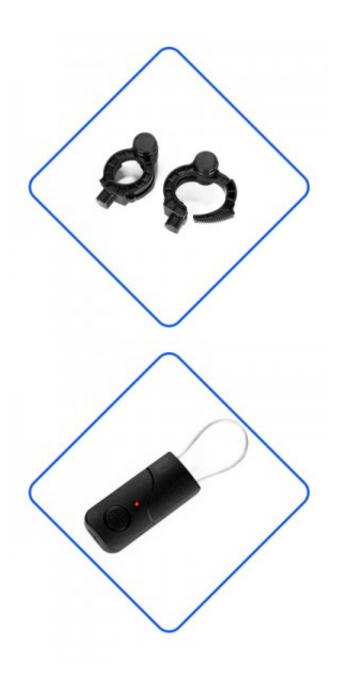

## High Quality Retail Anti-theft Hard Tag with Lanyard(HC007)

Our factory has been committed to the development and production of hard labels for more than 20 years, and this kind of labels are mainly used in supermarkets and some retail stores to prevent theft. In order to meet the different needs of customers, we will also customize the LOGO, color and shape of the label.

detection range.

The inner coil or other raw materials used by our hard label are of the highest quality. The new ABS material makes the anti-theft performance of the hard label better.

to your requirements.