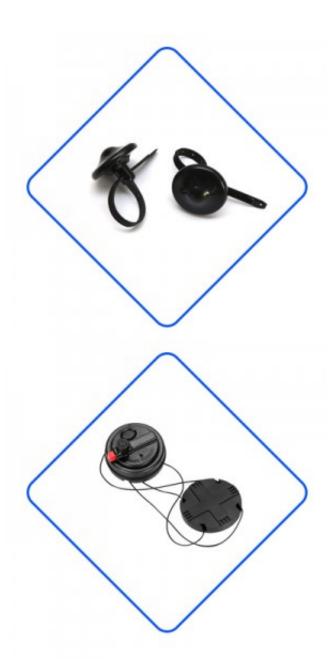

## High Quality Retail Anti-theft Hard Tag with Lanyard(HC007)

Our factory has been committed to the development and production of hard labels for more than 20 years, and this kind of labels are mainly used in supermarkets and some retail stores to prevent theft. In order to meet the different needs of customers, we will also customize the LOGO, color and shape of the label.

59\*2

Our hard tag production process is standard assembly line production, which greatly improves production efficiency. Ultrasonic welding is used to make the hard tag shell stronger. At the same time, we will carry out full inspection after the finished products are assembled to ensure that each label can work normally.