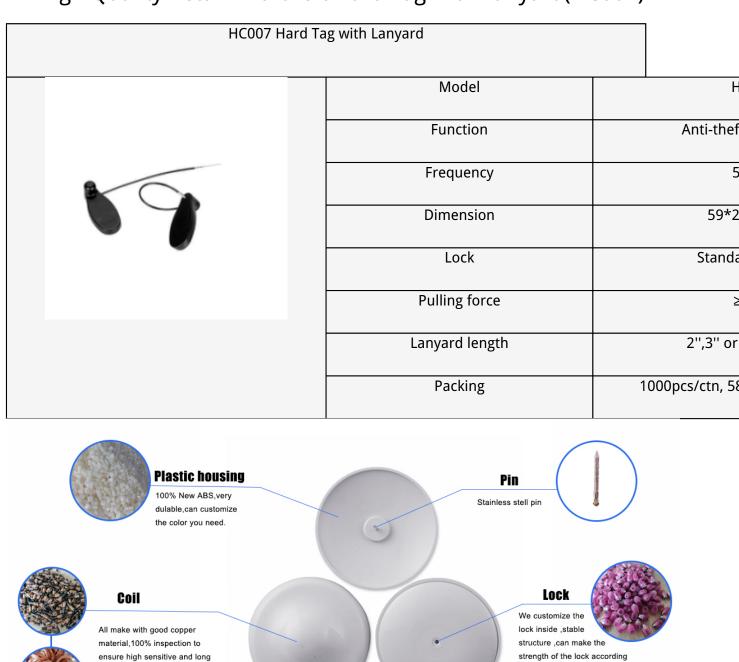

## High Quality Retail Anti-theft Hard Tag with Lanyard(HC007)

Our factory has been committed to the development and production of hard labels for more than 20 years, and this kind of labels are mainly used in supermarkets and some retail stores to prevent theft. In order to meet the different needs of customers, we will also customize the LOGO, color and shape of the label.

detection range.

The inner coil or other raw materials used by our hard label are of the highest quality. The new ABS material makes the anti-theft performance of the hard label better.

to your requirements.

59\*2

Our hard tag production process is standard assembly line production, which greatly improves production efficiency. Ultrasonic welding is used to make the hard tag shell stronger. At the same time, we will carry out full inspection after the finished products are assembled to ensure that each label can work normally.