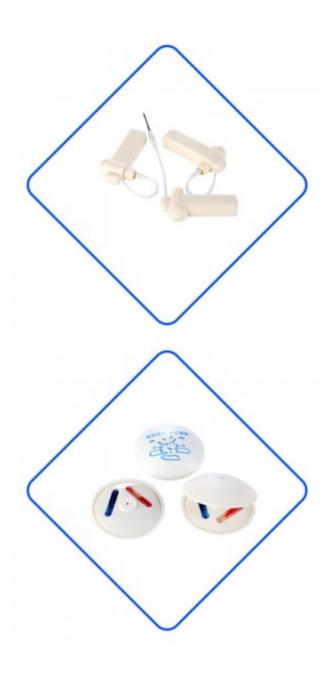

## Hot Sale Retail Anti-theft Ink Pin(IP007)

Ink pin can be used in anti-theft in supermarkets, clothing, library, mobile phone stores, bags, retail products, cosmetics, etc. This kind of tag is not easy to pull apart, once pulled apart, the ink will spill on the goods or clothes. Ink pin are widely used abroad.

The ink pin comes in a brand new ABS plastic case, and the ink can be customized in any color. Ink pin are common in clothing stores and are very effective against theft. The normal service life can be used for more than six years, and its detection range is excellent.