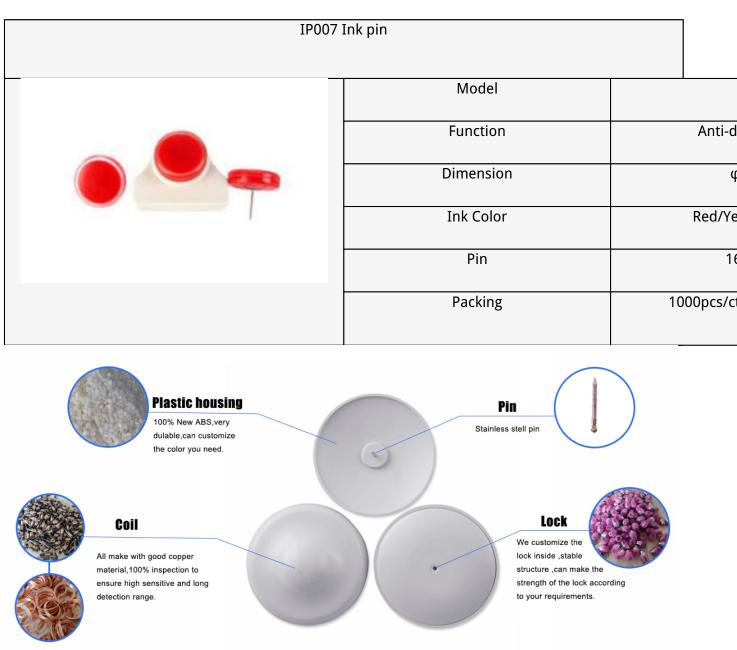

## Hot Sale Retail Anti-theft Ink Pin(IP007)

Ink pin can be used in anti-theft in supermarkets, clothing, library, mobile phone stores, bags, retail products, cosmetics, etc. This kind of tag is not easy to pull apart, once pulled apart, the ink will spill on the goods or clothes. Ink pin are widely used abroad.

The ink pin comes in a brand new ABS plastic case, and the ink can be customized in any color. Ink pin are common in clothing stores and are very effective against theft. The normal service life can be used for more than six years, and its detection range is excellent.

The production process of ink pin is carried out by multiple assembly lines, semi - artificial semi mechanical mode of work, greatly increase the output of ink pin. At the same time, in order to

Anti-d

Red/Ye

prevent the label shell from falling off, we will use ultrasonic welding reinforcement. In order to ensure the ink pin anti-theft performance, we will also carry out full inspection before shipment.