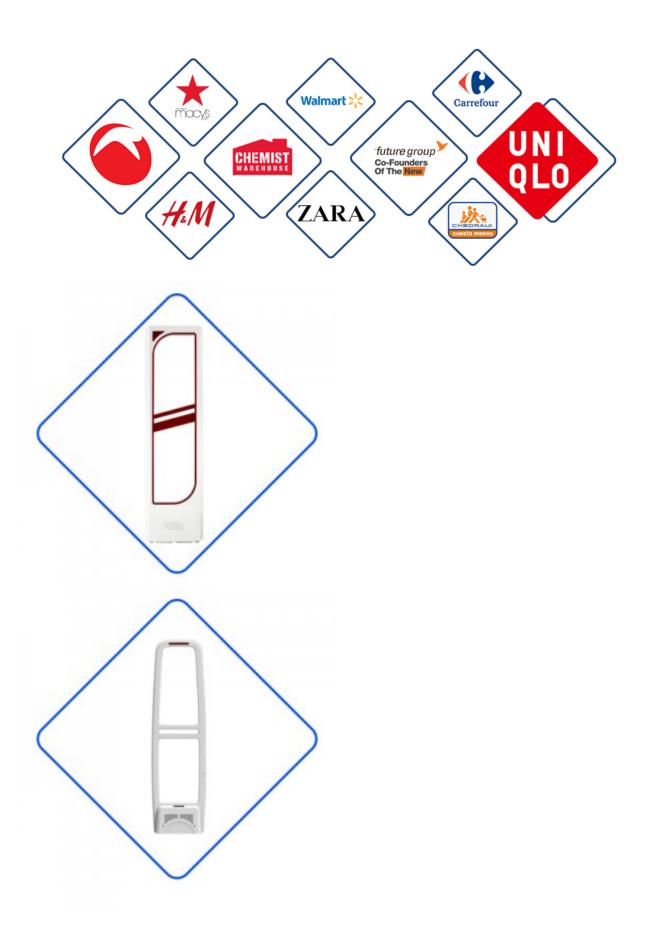

## EAS RF/AM clothing Security Anti-theft Ink Pin(IP006)

Ink pin can be used in anti-theft in supermarkets, clothing, library, mobile phone stores, bags, retail products, cosmetics, etc. This kind of tag is not easy to pull apart, once pulled apart, the ink will spill on the goods or clothes. Ink pin are widely used abroad.

The ink pin comes in a brand new ABS plastic case, and the ink can be customized in any color. Ink pin are common in clothing stores and are very effective against theft. The normal service life can be used for more than six years, and its detection range is excellent.