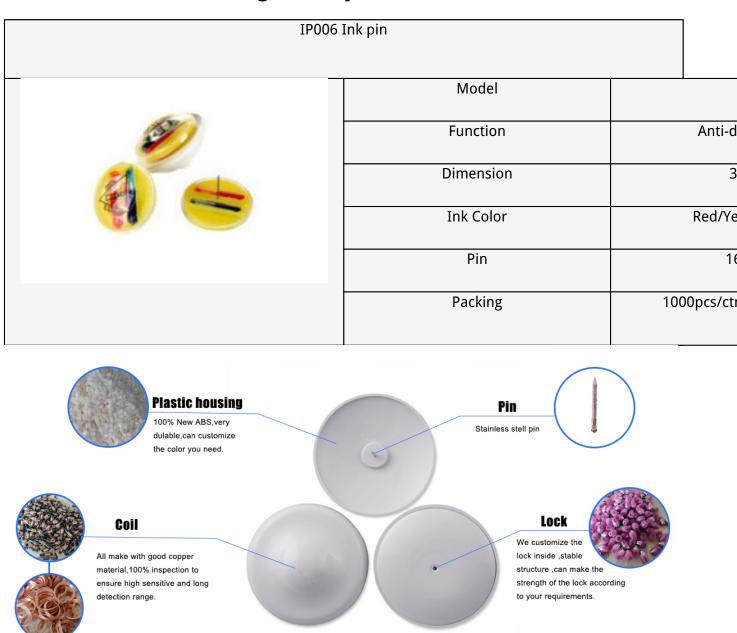

## EAS RF/AM clothing Security Anti-theft Ink Pin(IP006)

Ink pin can be used in anti-theft in supermarkets, clothing, library, mobile phone stores, bags, retail products, cosmetics, etc. This kind of tag is not easy to pull apart, once pulled apart, the ink will spill on the goods or clothes. Ink pin are widely used abroad.

The ink pin comes in a brand new ABS plastic case, and the ink can be customized in any color. Ink pin are common in clothing stores and are very effective against theft. The normal service life can be used for more than six years, and its detection range is excellent.

The production process of ink pin is carried out by multiple assembly lines, semi - artificial semi mechanical mode of work, greatly increase the output of ink pin. At the same time, in order to

Anti-d

Red/Ye

prevent the label shell from falling off, we will use ultrasonic welding reinforcement. In order to ensure the ink pin anti-theft performance, we will also carry out full inspection before shipment.