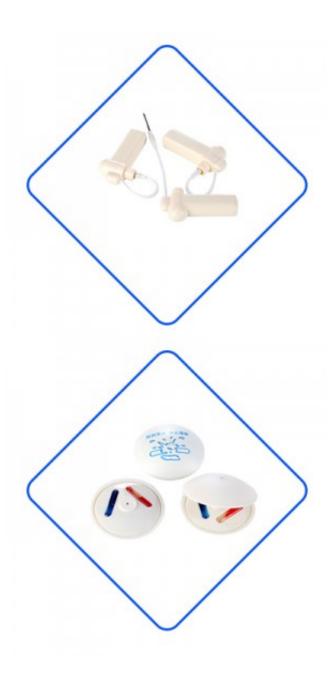

## EAS RF/AM clothing Security Anti-theft Ink Pin(IP006)

Ink pin can be used in anti-theft in supermarkets, clothing, library, mobile phone stores, bags, retail products, cosmetics, etc. This kind of tag is not easy to pull apart, once pulled apart, the ink will spill on the goods or clothes. Ink pin are widely used abroad.

The ink pin comes in a brand new ABS plastic case, and the ink can be customized in any color. Ink pin are common in clothing stores and are very effective against theft. The normal service life can be used for more than six years, and its detection range is excellent.

The production process of ink pin is carried out by multiple assembly lines, semi - artificial semi mechanical mode of work, greatly increase the output of ink pin. At the same time, in order to

Anti-d

Red/Ye

prevent the label shell from falling off, we will use ultrasonic welding reinforcement. In order to ensure the ink pin anti-theft performance, we will also carry out full inspection before shipment.