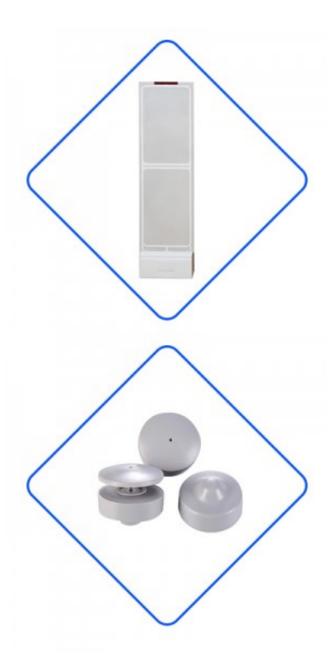

## EAS Security Ink Pin for Clothing Shoplifting(IP005)

Ink pin can be used in anti-theft in supermarkets, clothing, library, mobile phone stores, bags, retail products, cosmetics, etc. This kind of tag is not easy to pull apart, once pulled apart, the ink will spill on the goods or clothes. Ink pin are widely used abroad.

The ink pin comes in a brand new ABS plastic case, and the ink can be customized in any color. Ink pin are common in clothing stores and are very effective against theft. The normal service life can be used for more than six years, and its detection range is excellent.