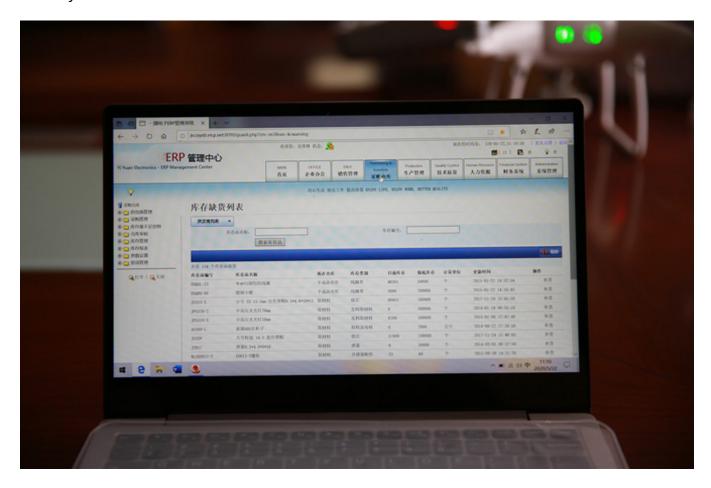

## **VIEW MORE**

We have a professional ERP system, which records all customers' orders. The ERP system can track the progress of each order from the time the customer places the order, so the delivery time will not be delayed.