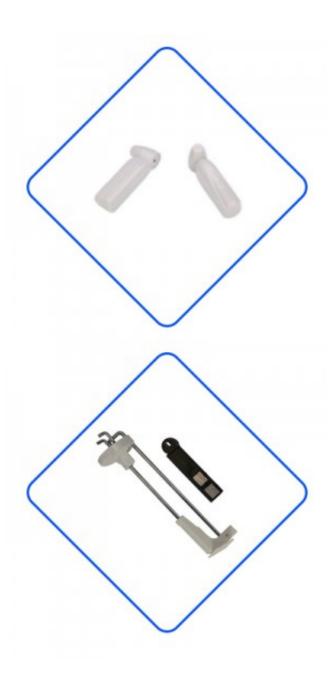

## EAS Security Ink Pin for Clothing Shoplifting(IP005)

Ink pin can be used in anti-theft in supermarkets, clothing, library, mobile phone stores, bags, retail products, cosmetics, etc. This kind of tag is not easy to pull apart, once pulled apart, the ink will spill on the goods or clothes. Ink pin are widely used abroad.

The ink pin comes in a brand new ABS plastic case, and the ink can be customized in any color. Ink pin are common in clothing stores and are very effective against theft. The normal service life can be used for more than six years, and its detection range is excellent.

The production process of ink pin is carried out by multiple assembly lines, semi - artificial semi mechanical mode of work, greatly increase the output of ink pin. At the same time, in order to

Anti-d

Red/Ye

43

prevent the label shell from falling off, we will use ultrasonic welding reinforcement. In order to ensure the ink pin anti-theft performance, we will also carry out full inspection before shipment.