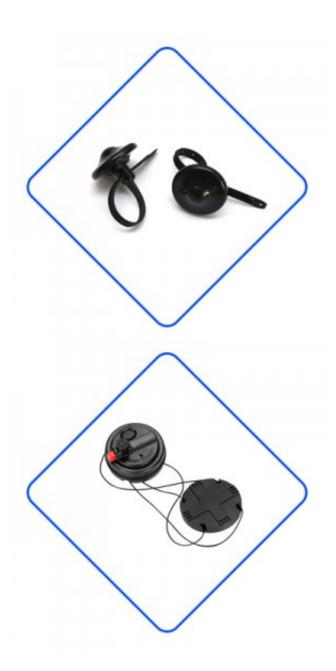

## EAS Security Ink Pin for Clothing Shoplifting(IP005)

Ink pin can be used in anti-theft in supermarkets, clothing, library, mobile phone stores, bags, retail products, cosmetics, etc. This kind of tag is not easy to pull apart, once pulled apart, the ink will spill on the goods or clothes. Ink pin are widely used abroad.

The ink pin comes in a brand new ABS plastic case, and the ink can be customized in any color. Ink pin are common in clothing stores and are very effective against theft. The normal service life can be used for more than six years, and its detection range is excellent.

The production process of ink pin is carried out by multiple assembly lines, semi - artificial semi mechanical mode of work, greatly increase the output of ink pin. At the same time, in order to

Anti-d

Red/Ye

43

prevent the label shell from falling off, we will use ultrasonic welding reinforcement. In order to ensure the ink pin anti-theft performance, we will also carry out full inspection before shipment.