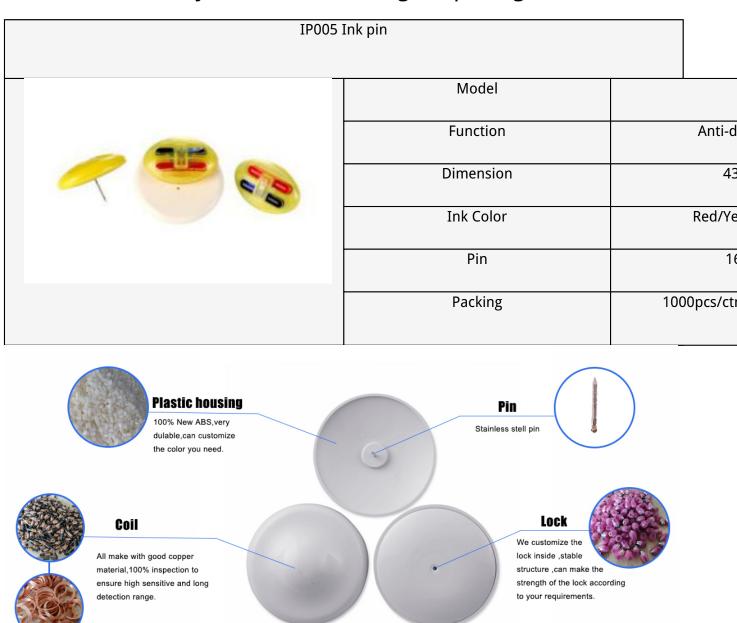

## EAS Security Ink Pin for Clothing Shoplifting(IP005)

Ink pin can be used in anti-theft in supermarkets, clothing, library, mobile phone stores, bags, retail products, cosmetics, etc. This kind of tag is not easy to pull apart, once pulled apart, the ink will spill on the goods or clothes. Ink pin are widely used abroad.

The ink pin comes in a brand new ABS plastic case, and the ink can be customized in any color. Ink pin are common in clothing stores and are very effective against theft. The normal service life can be used for more than six years, and its detection range is excellent.

The production process of ink pin is carried out by multiple assembly lines, semi - artificial semi mechanical mode of work, greatly increase the output of ink pin. At the same time, in order to

Anti-d

Red/Ye

43

prevent the label shell from falling off, we will use ultrasonic welding reinforcement. In order to ensure the ink pin anti-theft performance, we will also carry out full inspection before shipment.