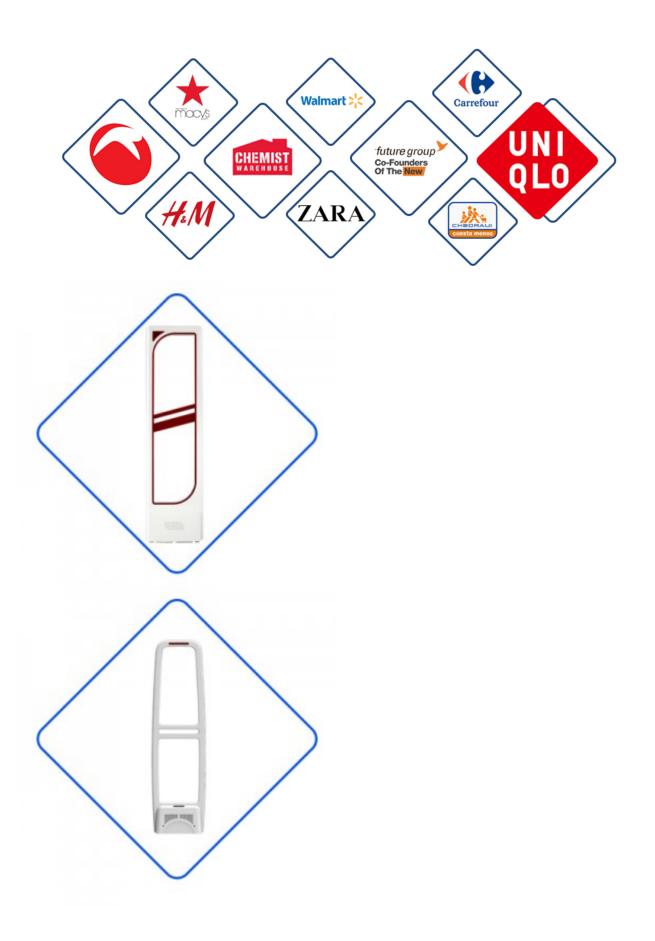

## EAS Security Ink Pin for Clothing Shoplifting(IP005)

Ink pin can be used in anti-theft in supermarkets, clothing, library, mobile phone stores, bags, retail products, cosmetics, etc. This kind of tag is not easy to pull apart, once pulled apart, the ink will spill on the goods or clothes. Ink pin are widely used abroad.

The ink pin comes in a brand new ABS plastic case, and the ink can be customized in any color. Ink pin are common in clothing stores and are very effective against theft. The normal service life can be used for more than six years, and its detection range is excellent.