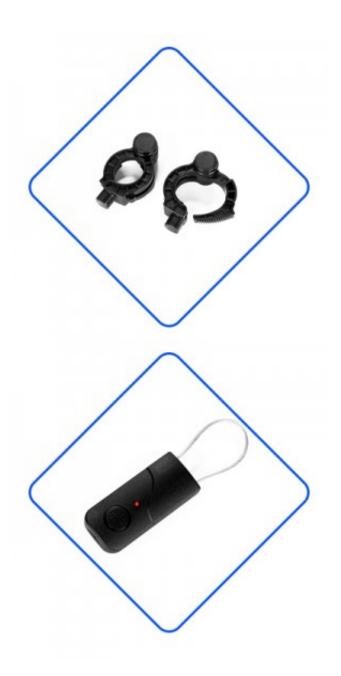

## EAS Security Ink Pin for Clothing Shoplifting(IP005)

Ink pin can be used in anti-theft in supermarkets, clothing, library, mobile phone stores, bags, retail products, cosmetics, etc. This kind of tag is not easy to pull apart, once pulled apart, the ink will spill on the goods or clothes. Ink pin are widely used abroad.

The ink pin comes in a brand new ABS plastic case, and the ink can be customized in any color. Ink pin are common in clothing stores and are very effective against theft. The normal service life can be used for more than six years, and its detection range is excellent.

The production process of ink pin is carried out by multiple assembly lines, semi - artificial semi mechanical mode of work, greatly increase the output of ink pin. At the same time, in order to

Anti-d

Red/Ye

43

prevent the label shell from falling off, we will use ultrasonic welding reinforcement. In order to ensure the ink pin anti-theft performance, we will also carry out full inspection before shipment.