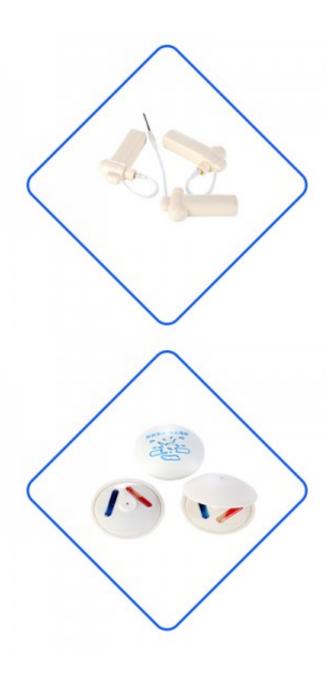

## EAS Security Ink Pin for Clothing Shoplifting(IP005)

Ink pin can be used in anti-theft in supermarkets, clothing, library, mobile phone stores, bags, retail products, cosmetics, etc. This kind of tag is not easy to pull apart, once pulled apart, the ink will spill on the goods or clothes. Ink pin are widely used abroad.

The ink pin comes in a brand new ABS plastic case, and the ink can be customized in any color. Ink pin are common in clothing stores and are very effective against theft. The normal service life can be used for more than six years, and its detection range is excellent.

The production process of ink pin is carried out by multiple assembly lines, semi - artificial semi mechanical mode of work, greatly increase the output of ink pin. At the same time, in order to

Anti-d

Red/Ye

43

prevent the label shell from falling off, we will use ultrasonic welding reinforcement. In order to ensure the ink pin anti-theft performance, we will also carry out full inspection before shipment.