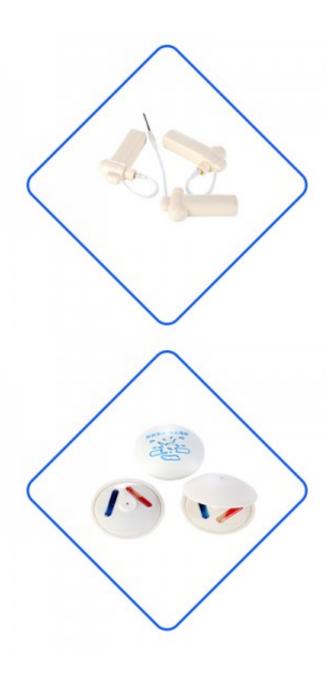

## Retail Security Eas Anti-theft Ink Tag for Shoplifting(IP003)

Ink tag with pin can be used in anti-theft in supermarkets, clothing, library, mobile phone stores, bags, retail products, cosmetics, etc. This kind of tag is not easy to pull apart, once pulled apart, the ink will spill on the goods or clothes. Ink tag with pin are widely used abroad.

ensure high sensitive and long

detection range.

The ink tag with pin comes in a brand new ABS plastic case, and the ink can be customized in any color. Ink tag with pin are common in clothing stores and are very effective against theft. The normal service life can be used for more than six years, and its detection range is excellent.

strength of the lock according

to your requirements.

φ5

The production process of ink tag with pin is carried out by multiple assembly lines, semi - artificial semi - mechanical mode of work, greatly increase the output of ink tag with pin. At the same time, in order to prevent the label shell from falling off, we will use ultrasonic welding reinforcement. In order to ensure the ink tag with pin anti-theft performance, we will also carry out full inspection before shipment.