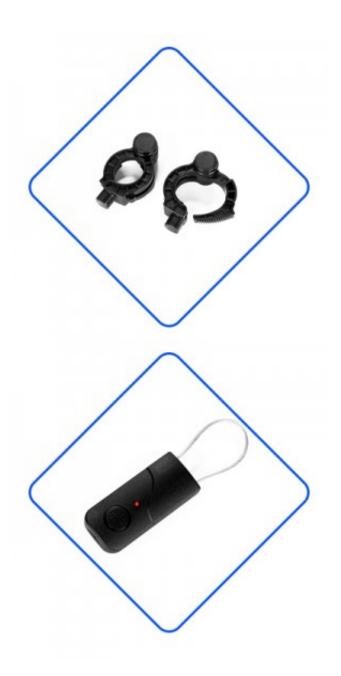

## Retail Security Eas Anti-theft Ink Tag for Shoplifting(IP003)

Ink tag with pin can be used in anti-theft in supermarkets, clothing, library, mobile phone stores, bags, retail products, cosmetics, etc. This kind of tag is not easy to pull apart, once pulled apart, the ink will spill on the goods or clothes. Ink tag with pin are widely used abroad.

ensure high sensitive and long

detection range.

The ink tag with pin comes in a brand new ABS plastic case, and the ink can be customized in any color. Ink tag with pin are common in clothing stores and are very effective against theft. The normal service life can be used for more than six years, and its detection range is excellent.

strength of the lock according

to your requirements.

φ5

The production process of ink tag with pin is carried out by multiple assembly lines, semi - artificial semi - mechanical mode of work, greatly increase the output of ink tag with pin. At the same time, in order to prevent the label shell from falling off, we will use ultrasonic welding reinforcement. In order to ensure the ink tag with pin anti-theft performance, we will also carry out full inspection before shipment.