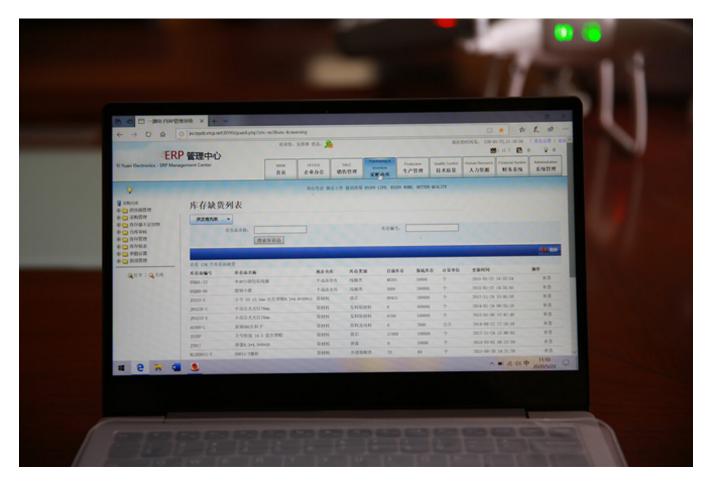

## **VIEW MORE**

We have a professional ERP system, which records all customers' orders. The ERP system can track the progress of each order from the time the customer places the order, so the delivery time will not be delayed.