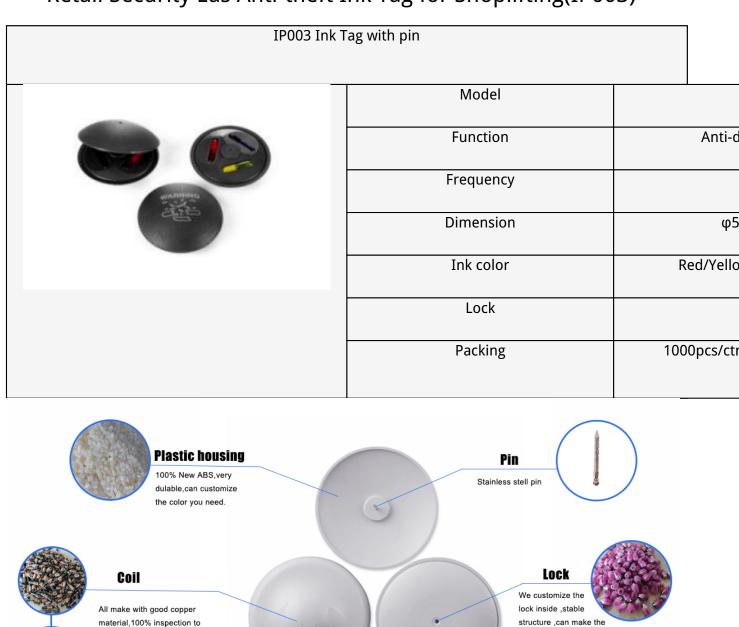

## Retail Security Eas Anti-theft Ink Tag for Shoplifting(IP003)

Ink tag with pin can be used in anti-theft in supermarkets, clothing, library, mobile phone stores, bags, retail products, cosmetics, etc. This kind of tag is not easy to pull apart, once pulled apart, the ink will spill on the goods or clothes. Ink tag with pin are widely used abroad.

ensure high sensitive and long

detection range.

The ink tag with pin comes in a brand new ABS plastic case, and the ink can be customized in any color. Ink tag with pin are common in clothing stores and are very effective against theft. The normal service life can be used for more than six years, and its detection range is excellent.

strength of the lock according

to your requirements.

φ5

The production process of ink tag with pin is carried out by multiple assembly lines, semi - artificial semi - mechanical mode of work, greatly increase the output of ink tag with pin. At the same time, in order to prevent the label shell from falling off, we will use ultrasonic welding reinforcement. In order to ensure the ink tag with pin anti-theft performance, we will also carry out full inspection before shipment.