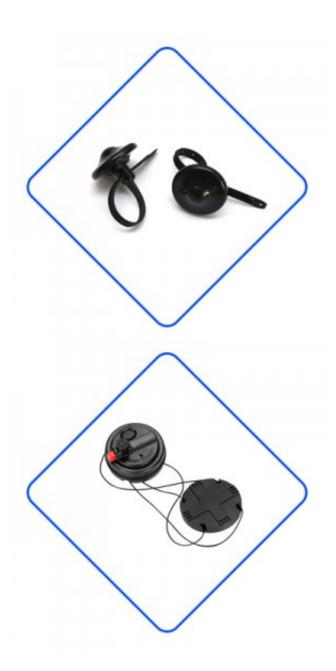

## Retail Security Eas Anti-theft Ink Tag for Shoplifting(IP003)

Ink tag with pin can be used in anti-theft in supermarkets, clothing, library, mobile phone stores, bags, retail products, cosmetics, etc. This kind of tag is not easy to pull apart, once pulled apart, the ink will spill on the goods or clothes. Ink tag with pin are widely used abroad.

ensure high sensitive and long

detection range.

The ink tag with pin comes in a brand new ABS plastic case, and the ink can be customized in any color. Ink tag with pin are common in clothing stores and are very effective against theft. The normal service life can be used for more than six years, and its detection range is excellent.

strength of the lock according

to your requirements.

φ5

The production process of ink tag with pin is carried out by multiple assembly lines, semi - artificial semi - mechanical mode of work, greatly increase the output of ink tag with pin. At the same time, in order to prevent the label shell from falling off, we will use ultrasonic welding reinforcement. In order to ensure the ink tag with pin anti-theft performance, we will also carry out full inspection before shipment.