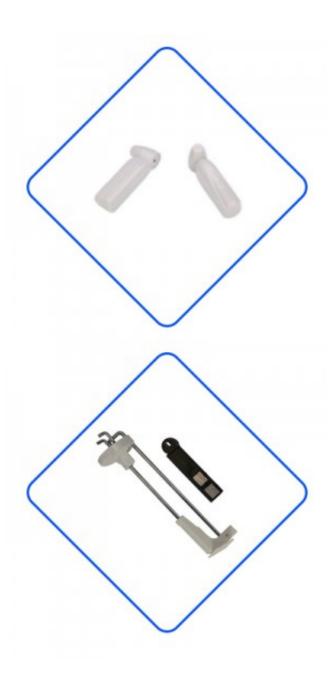

## Retail Security Eas Anti-theft Ink Tag for Shoplifting(IP003)

Ink tag with pin can be used in anti-theft in supermarkets, clothing, library, mobile phone stores, bags, retail products, cosmetics, etc. This kind of tag is not easy to pull apart, once pulled apart, the ink will spill on the goods or clothes. Ink tag with pin are widely used abroad.

ensure high sensitive and long

detection range.

The ink tag with pin comes in a brand new ABS plastic case, and the ink can be customized in any color. Ink tag with pin are common in clothing stores and are very effective against theft. The normal service life can be used for more than six years, and its detection range is excellent.