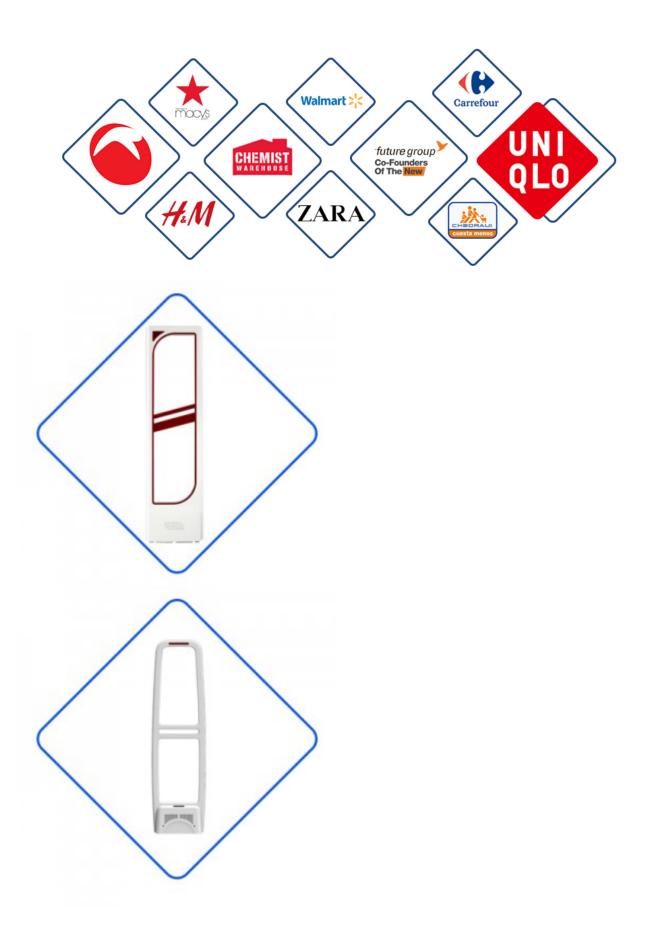

## Retail Security ABS material Clothes Ink Pin(IP002)

Ink pin can be used in anti-theft in supermarkets, clothing, library, mobile phone stores, bags, retail products, cosmetics, etc. This kind of tag is not easy to pull apart, once pulled apart, the ink will spill on the goods or clothes. Ink pin are widely used abroad.

The ink pin comes in a brand new ABS plastic case, and the ink can be customized in any color. Ink pin are common in clothing stores and are very effective against theft. The normal service life can be used for more than six years, and its detection range is excellent.