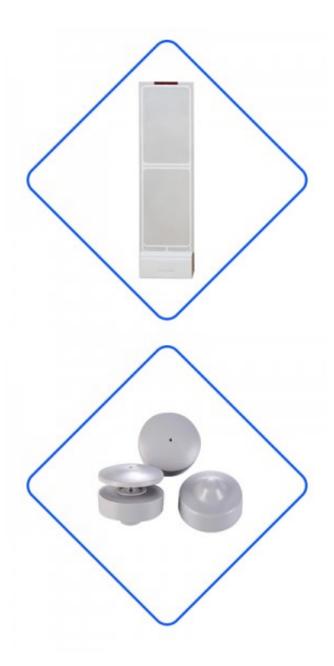

## Retail Security ABS material Clothes Ink Pin(IP002)

Ink pin can be used in anti-theft in supermarkets, clothing, library, mobile phone stores, bags, retail products, cosmetics, etc. This kind of tag is not easy to pull apart, once pulled apart, the ink will spill on the goods or clothes. Ink pin are widely used abroad.

The ink pin comes in a brand new ABS plastic case, and the ink can be customized in any color. Ink pin are common in clothing stores and are very effective against theft. The normal service life can be used for more than six years, and its detection range is excellent.