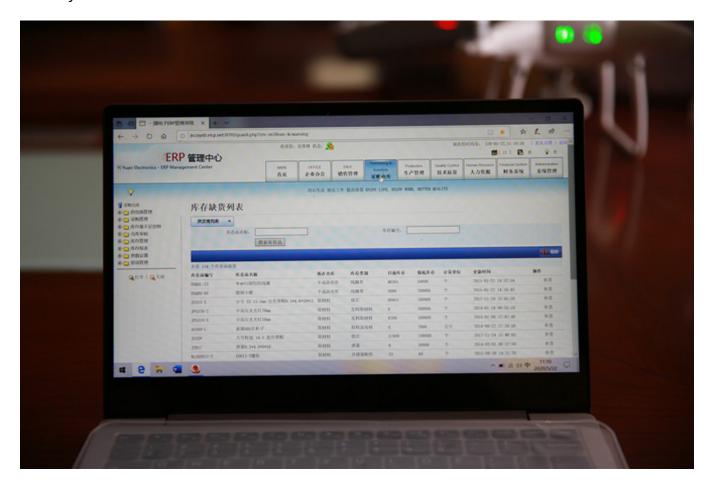

The ink pin comes in a brand new ABS plastic case, and the ink can be customized in any color. Ink pin are common in clothing stores and are very effective against theft. The normal service life can be used for more than six years, and its detection range is excellent.

The production process of ink pin is carried out by multiple assembly lines, semi - artificial semi mechanical mode of work, greatly increase the output of ink pin. At the same time, in order to

Anti-d

Red/Ye

42

prevent the label shell from falling off, we will use ultrasonic welding reinforcement. In order to ensure the ink pin anti-theft performance, we will also carry out full inspection before shipment.