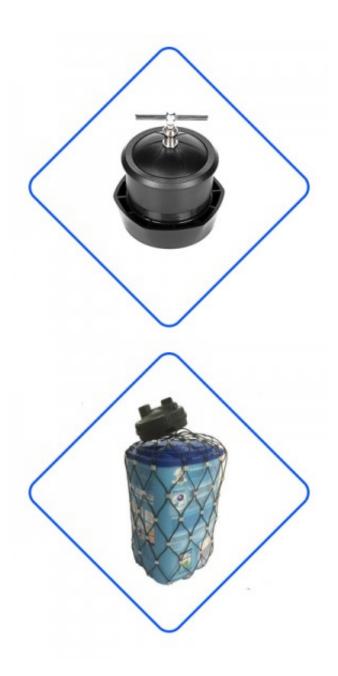

## Retail Security ABS material Clothes Ink Pin(IP002)

Ink pin can be used in anti-theft in supermarkets, clothing, library, mobile phone stores, bags, retail products, cosmetics, etc. This kind of tag is not easy to pull apart, once pulled apart, the ink will spill on the goods or clothes. Ink pin are widely used abroad.

The ink pin comes in a brand new ABS plastic case, and the ink can be customized in any color. Ink pin are common in clothing stores and are very effective against theft. The normal service life can be used for more than six years, and its detection range is excellent.

The production process of ink pin is carried out by multiple assembly lines, semi - artificial semi mechanical mode of work, greatly increase the output of ink pin. At the same time, in order to

Anti-d

Red/Ye

42

prevent the label shell from falling off, we will use ultrasonic welding reinforcement. In order to ensure the ink pin anti-theft performance, we will also carry out full inspection before shipment.