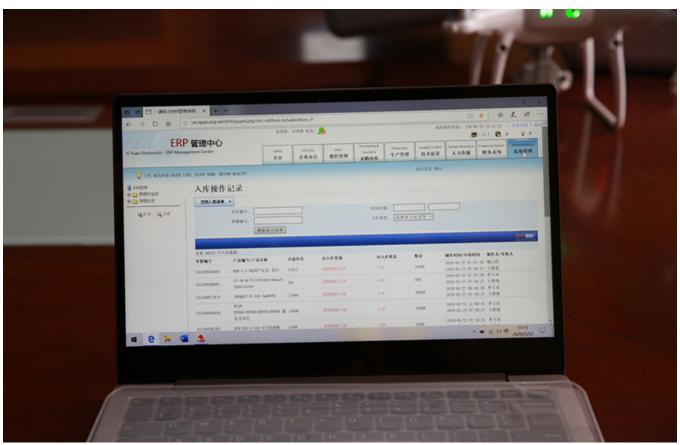

## **VIEW MORE**

We have a professional ERP system, which records all customers' orders. The ERP system can track the progress of each order from the time the customer places the order, so the delivery time will not be delayed.