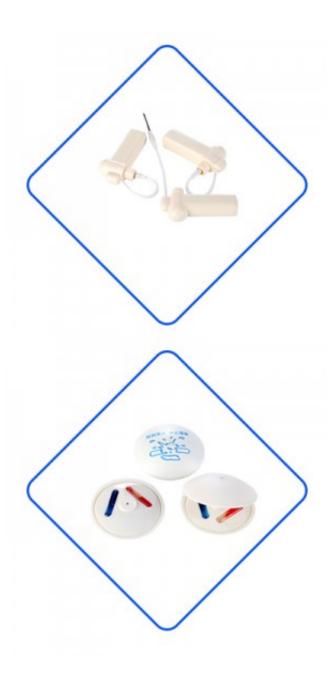

## Retail Security ABS material Clothes Ink Pin(IP002)

Ink pin can be used in anti-theft in supermarkets, clothing, library, mobile phone stores, bags, retail products, cosmetics, etc. This kind of tag is not easy to pull apart, once pulled apart, the ink will spill on the goods or clothes. Ink pin are widely used abroad.

The ink pin comes in a brand new ABS plastic case, and the ink can be customized in any color. Ink pin are common in clothing stores and are very effective against theft. The normal service life can be used for more than six years, and its detection range is excellent.

The production process of ink pin is carried out by multiple assembly lines, semi - artificial semi mechanical mode of work, greatly increase the output of ink pin. At the same time, in order to

Anti-d

Red/Ye

42

prevent the label shell from falling off, we will use ultrasonic welding reinforcement. In order to ensure the ink pin anti-theft performance, we will also carry out full inspection before shipment.