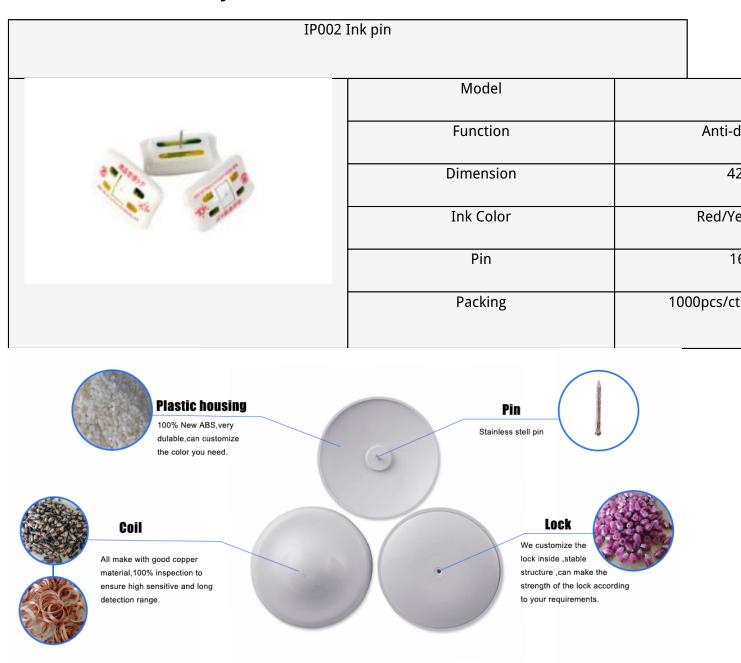

## Retail Security ABS material Clothes Ink Pin(IP002)

Ink pin can be used in anti-theft in supermarkets, clothing, library, mobile phone stores, bags, retail products, cosmetics, etc. This kind of tag is not easy to pull apart, once pulled apart, the ink will spill on the goods or clothes. Ink pin are widely used abroad.

The ink pin comes in a brand new ABS plastic case, and the ink can be customized in any color. Ink pin are common in clothing stores and are very effective against theft. The normal service life can be used for more than six years, and its detection range is excellent.

The production process of ink pin is carried out by multiple assembly lines, semi - artificial semi mechanical mode of work, greatly increase the output of ink pin. At the same time, in order to

Anti-d

Red/Ye

42

prevent the label shell from falling off, we will use ultrasonic welding reinforcement. In order to ensure the ink pin anti-theft performance, we will also carry out full inspection before shipment.