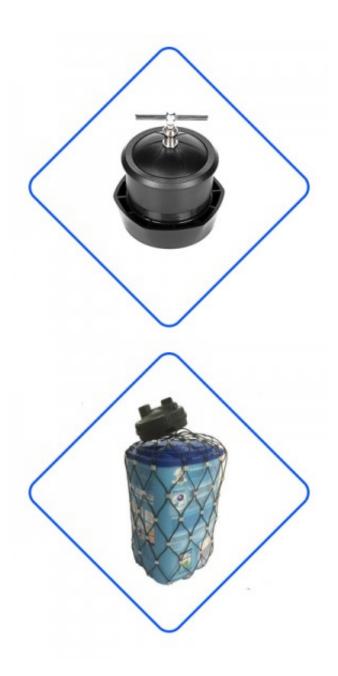

The bottle tag is an important label for the protection of bottled products. It is used at the bottleneck of the bottle, which will not affect the beauty of the goods, but also have an excellent anti-theft effect.bottle tag is suitable for stores using 8.2mhz /58KHZ access control system and can be opened with magnetic lockpicker.

We are all completed by the production line, from the purchase of raw materials to the assembly of accessories, to ultrasonic welding to finish the final product, are all operated by professionals. In order to ensure that the label can work normally, we will also carry out full inspection of the bottle tag, so that it absolutely has excellent anti-theft performance.