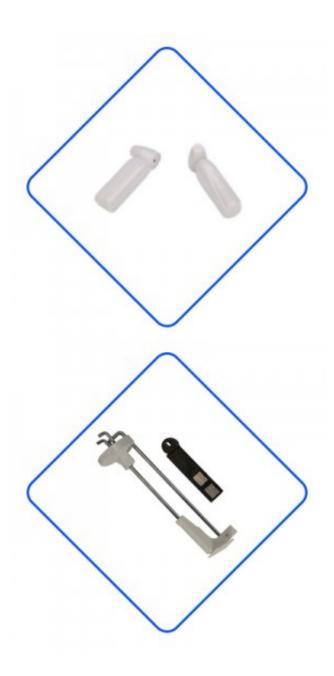

## Hot Sale Anti-theft Bottle Tag With Plastic Cable(BT009)

| BT009 Bottle Tag With Plastic Cable |                 |                            |
|-------------------------------------|-----------------|----------------------------|
|                                     | Model           | BT009                      |
| 0                                   | Application     | Wine and spirits           |
|                                     | Outer Dimension | Ø50mm*38mm                 |
|                                     | Weight          | 24.99g/PC                  |
|                                     | Frequency       | 8.2MHz                     |
|                                     | Lock            | Standard / Super           |
|                                     | Packing         | 250pcs/ctn, 0.03cbm, 7.1kg |

The bottle tag is an important label for the protection of bottled products. It is used at the bottleneck of the bottle, which will not affect the beauty of the goods, but also have an excellent anti-theft effect.bottle tag is suitable for stores using 8.2mhz /58KHZ access control system and can be opened with magnetic lockpicker.