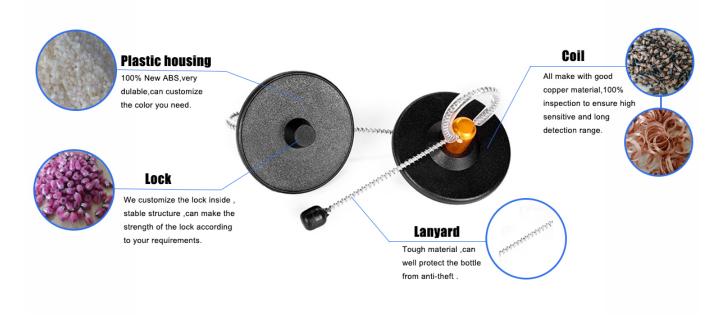

The bottle tag is an important label for the protection of bottled products. It is used at the bottleneck of the bottle, which will not affect the beauty of the goods, but also have an excellent anti-theft effect.bottle tag is suitable for stores using 8.2mhz /58KHZ access control system and can be opened with magnetic lockpicker.

Every raw material in the bottle tag is selected with the best quality. This kind of label can completely meet the customer's standard in terms of anti-theft performance and detection distance. The quality is also very resistant to falling.

We are all completed by the production line, from the purchase of raw materials to the assembly of accessories, to ultrasonic welding to finish the final product, are all operated by professionals. In order to ensure that the label can work normally, we will also carry out full inspection of the bottle tag, so that it absolutely has excellent anti-theft performance.