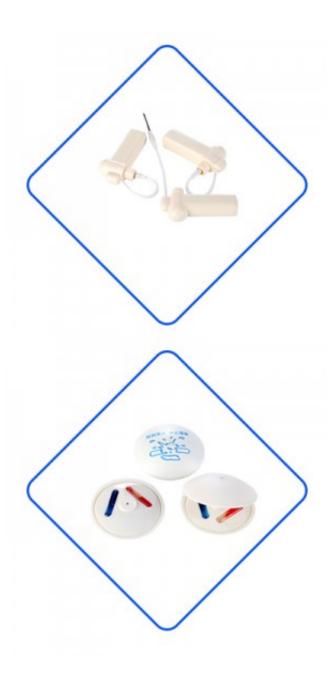

## Hot Sale Anti-theft Bottle Tag With Plastic Cable(BT009)

| BT009 Bottle Tag With Plastic Cable |                 |                            |
|-------------------------------------|-----------------|----------------------------|
|                                     | Model           | BT009                      |
| 0                                   | Application     | Wine and spirits           |
|                                     | Outer Dimension | Ø50mm*38mm                 |
|                                     | Weight          | 24.99g/PC                  |
|                                     | Frequency       | 8.2MHz                     |
|                                     | Lock            | Standard / Super           |
|                                     | Packing         | 250pcs/ctn, 0.03cbm, 7.1kg |

The bottle tag is an important label for the protection of bottled products. It is used at the bottleneck of the bottle, which will not affect the beauty of the goods, but also have an excellent anti-theft effect.bottle tag is suitable for stores using 8.2mhz /58KHZ access control system and can be opened with magnetic lockpicker.

Every raw material in the bottle tag is selected with the best quality. This kind of label can completely meet the customer's standard in terms of anti-theft performance and detection distance. The quality is also very resistant to falling.

We are all completed by the production line, from the purchase of raw materials to the assembly of accessories, to ultrasonic welding to finish the final product, are all operated by professionals. In order to ensure that the label can work normally, we will also carry out full inspection of the bottle tag, so that it absolutely has excellent anti-theft performance.