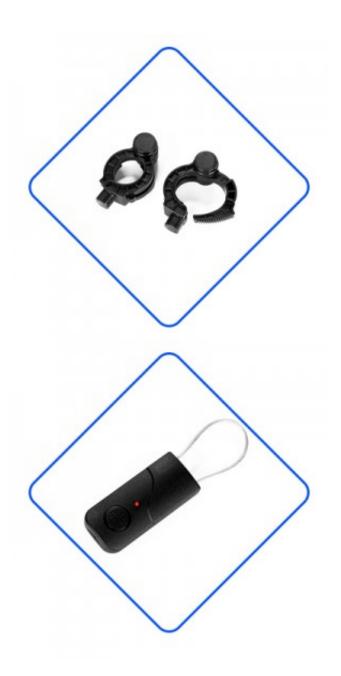

## Hot Sale Anti-theft Bottle Tag With Plastic Cable(BT009)

| BT009 Bottle Tag With Plastic Cable |                 |                            |
|-------------------------------------|-----------------|----------------------------|
|                                     | Model           | BT009                      |
| 0                                   | Application     | Wine and spirits           |
|                                     | Outer Dimension | Ø50mm*38mm                 |
|                                     | Weight          | 24.99g/PC                  |
|                                     | Frequency       | 8.2MHz                     |
|                                     | Lock            | Standard / Super           |
|                                     | Packing         | 250pcs/ctn, 0.03cbm, 7.1kg |

The bottle tag is an important label for the protection of bottled products. It is used at the bottleneck of the bottle, which will not affect the beauty of the goods, but also have an excellent anti-theft effect.bottle tag is suitable for stores using 8.2mhz /58KHZ access control system and can be opened with magnetic lockpicker.