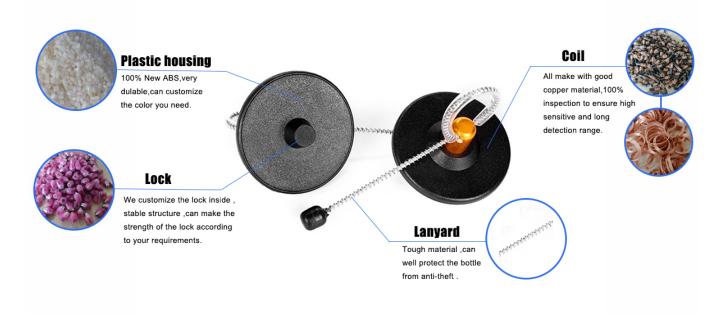

The bottle tag is an important label for the protection of bottled products. It is used at the bottleneck of the bottle, which will not affect the beauty of the goods, but also have an excellent anti-theft effect.bottle tag is suitable for stores using 8.2mhz /58KHZ access control system and can be opened with magnetic lockpicker.

Every raw material in the bottle tag is selected with the best quality. This kind of label can completely meet the customer's standard in terms of anti-theft performance and detection distance. The quality is also very resistant to falling.

We are all completed by the production line, from the purchase of raw materials to the assembly of accessories, to ultrasonic welding to finish the final product, are all operated by professionals. In order to ensure that the label can work normally, we will also carry out full inspection of the bottle tag, so that it absolutely has excellent anti-theft performance.