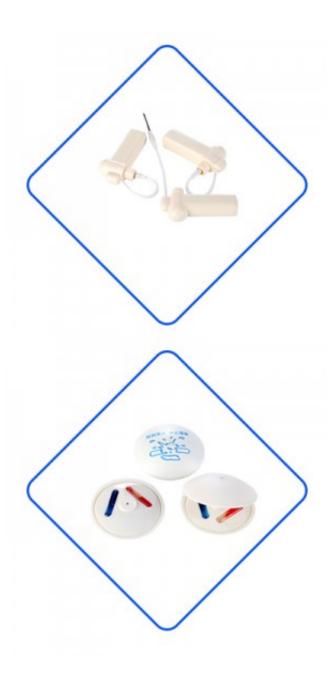

## EAS Anti-shoplifting Wine Bottle Safer Tag for Retail Store(BT008)

| BT008 Bottle Tag |                 |                            |
|------------------|-----------------|----------------------------|
|                  | Model           | BT008                      |
|                  | Application     | Wine and spirits           |
|                  | Outer Dimension | Ø50mm*30mm                 |
|                  | Weight          | 24.9g/PC                   |
|                  | Frequency       | 8.2MHz                     |
|                  | Lock            | Standard / Super           |
|                  | Packing         | 250pcs/ctn, 0.03cbm, 7.1kg |

The bottle tag is an important label for the protection of bottled products. It is used at the bottleneck of the bottle, which will not affect the beauty of the goods, but also have an excellent anti-theft effect.bottle tag is suitable for stores using 8.2mhz /58KHZ access control system and can be opened with magnetic lockpicker.