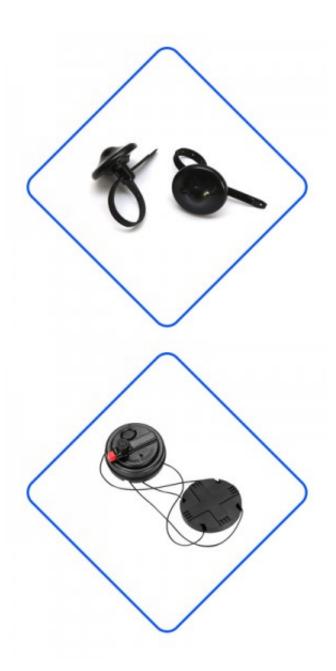

The bottle tag is an important label for the protection of bottled products. It is used at the bottleneck of the bottle, which will not affect the beauty of the goods, but also have an excellent anti-theft effect.bottle tag is suitable for stores using 8.2mhz /58KHZ access control system and can be opened with magnetic lockpicker.

Every raw material in the bottle tag is selected with the best quality. This kind of label can completely meet the customer's standard in terms of anti-theft performance and detection distance. The quality is also very resistant to falling.