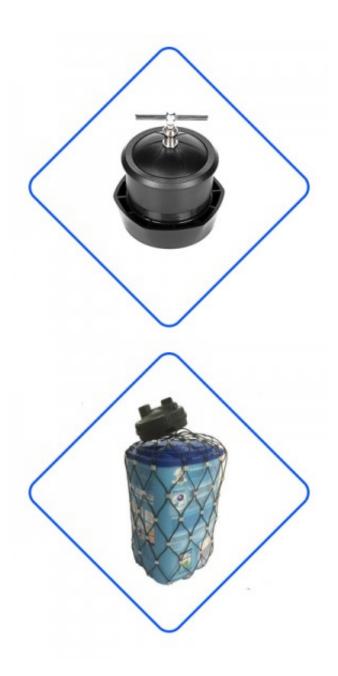

The bottle tag is an important label for the protection of bottled products. It is used at the bottleneck of the bottle, which will not affect the beauty of the goods, but also have an excellent anti-theft effect.bottle tag is suitable for stores using 8.2mhz /58KHZ access control system and can be opened with magnetic lockpicker.

Every raw material in the bottle tag is selected with the best quality. This kind of label can completely meet the customer's standard in terms of anti-theft performance and detection distance. The quality is also very resistant to falling.