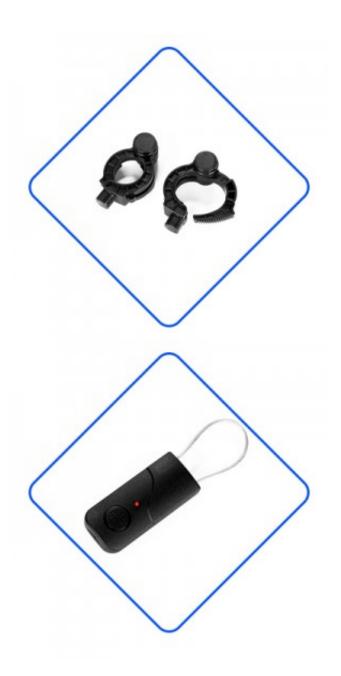

## EAS Anti-shoplifting Wine Bottle Safer Tag for Retail Store(BT008)

| BT008 Bottle Tag |                 |                            |
|------------------|-----------------|----------------------------|
|                  | Model           | BT008                      |
|                  | Application     | Wine and spirits           |
|                  | Outer Dimension | Ø50mm*30mm                 |
|                  | Weight          | 24.9g/PC                   |
|                  | Frequency       | 8.2MHz                     |
|                  | Lock            | Standard / Super           |
|                  | Packing         | 250pcs/ctn, 0.03cbm, 7.1kg |

The bottle tag is an important label for the protection of bottled products. It is used at the bottleneck of the bottle, which will not affect the beauty of the goods, but also have an excellent anti-theft effect.bottle tag is suitable for stores using 8.2mhz /58KHZ access control system and can be opened with magnetic lockpicker.