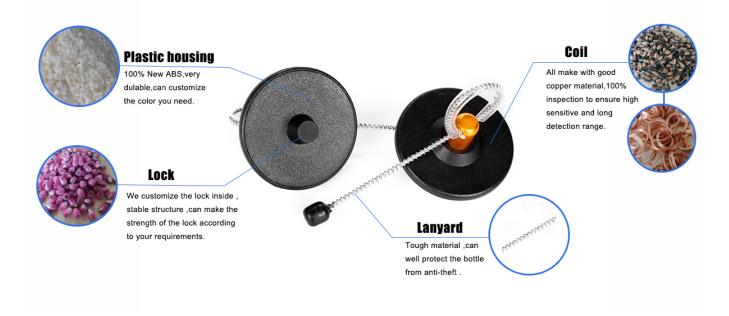

The bottle tag is an important label for the protection of bottled products. It is used at the bottleneck of the bottle, which will not affect the beauty of the goods, but also have an excellent anti-theft effect.bottle tag is suitable for stores using 8.2mhz /58KHZ access control system and can be opened with magnetic lockpicker.

Every raw material in the bottle tag is selected with the best quality. This kind of label can completely meet the customer's standard in terms of anti-theft performance and detection distance. The quality is also very resistant to falling.

We are all completed by the production line, from the purchase of raw materials to the assembly of accessories, to ultrasonic welding to finish the final product, are all operated by professionals. In order to ensure that the label can work normally, we will also carry out full inspection of the bottle tag, so that it absolutely has excellent anti-theft performance.