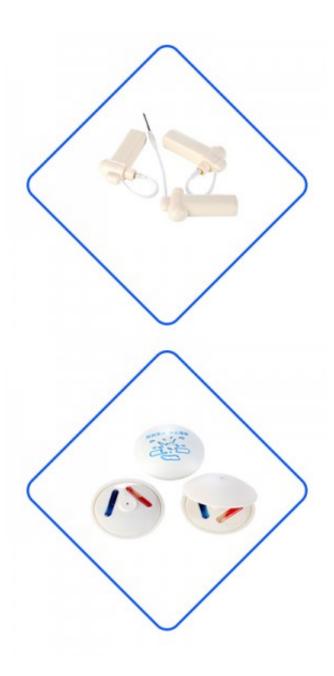

## Retail Security Bottle Neck Tags(BT006)

| BT006 Bottle Tag |                 |                            |
|------------------|-----------------|----------------------------|
|                  | Model           | BT006                      |
|                  | Application     | Wine and spirits           |
|                  | Outer Dimension | Ø50mm*32mm                 |
|                  | Weight          | 21.84g/PC                  |
|                  | Frequency       | 8.2MHz/58KHz/8.2MHz+58KHz  |
|                  | Lock            | Standard / Super           |
|                  | Packing         | 250pcs/ctn, 0.03cbm, 6.3kg |

The bottle tag is an important label for the protection of bottled products. It is used at the bottleneck of the bottle, which will not affect the beauty of the goods, but also have an excellent anti-theft effect.bottle tag is suitable for stores using 8.2mhz /58KHZ access control system and can be opened with magnetic lockpicker.