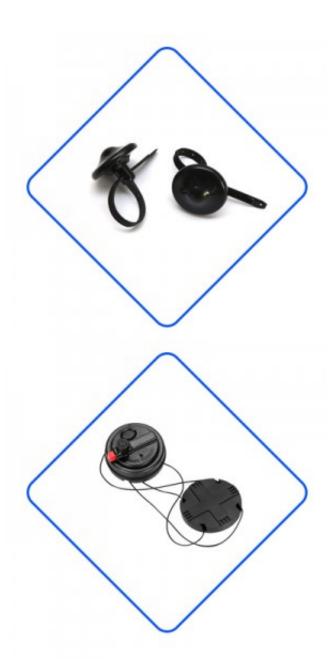

## Retail Security Bottle Neck Tags(BT006)

| BT006 Bottle Tag |                 |                            |
|------------------|-----------------|----------------------------|
|                  | Model           | BT006                      |
|                  | Application     | Wine and spirits           |
|                  | Outer Dimension | Ø50mm*32mm                 |
|                  | Weight          | 21.84g/PC                  |
|                  | Frequency       | 8.2MHz/58KHz/8.2MHz+58KHz  |
|                  | Lock            | Standard / Super           |
|                  | Packing         | 250pcs/ctn, 0.03cbm, 6.3kg |

The bottle tag is an important label for the protection of bottled products. It is used at the bottleneck of the bottle, which will not affect the beauty of the goods, but also have an excellent anti-theft effect.bottle tag is suitable for stores using 8.2mhz /58KHZ access control system and can be opened with magnetic lockpicker.