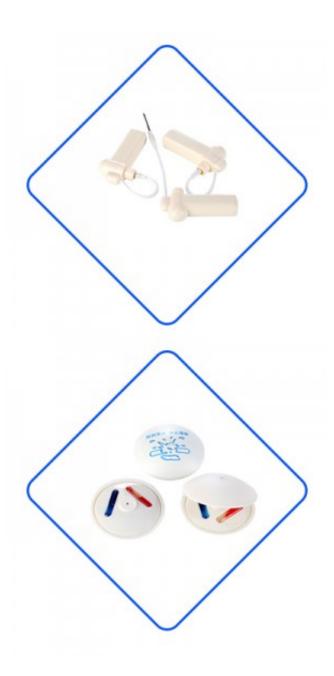

## Reusable Retail Security Triangle Bottle Tag(BT004)

| BT004 Triangle Bottle Tag |                 |                            |
|---------------------------|-----------------|----------------------------|
|                           | Model           | BT004                      |
| 1800                      | Application     | Wine and spirits           |
|                           | Outer Dimension | 36.5mm*30mm*34mm           |
|                           | Weight          | 25.5g/PC                   |
|                           | Frequency       | 8.2MHz/58KHz               |
|                           | Lock            | Standard / Super           |
|                           | Packing         | 250pcs/ctn, 0.02cbm, 7.2kg |

The triangle bottle tag is an important label for the protection of bottled products. It is used at the bottleneck of the bottle, which will not affect the beauty of the goods, but also have an excellent anti-theft effect.triangle bottle tag is suitable for stores using 8.2mhz /58KHZ access control system and can be opened with magnetic lockpicker.