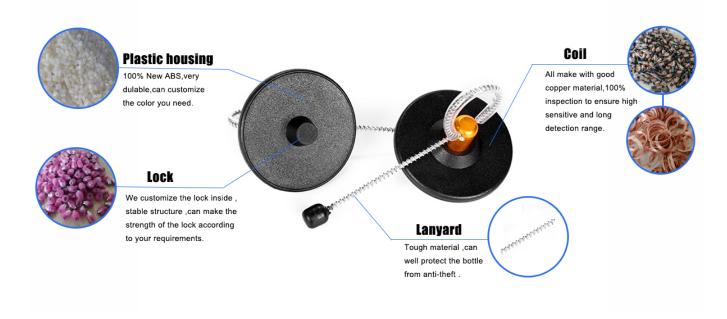

The triangle bottle tag is an important label for the protection of bottled products. It is used at the bottleneck of the bottle, which will not affect the beauty of the goods, but also have an excellent anti-theft effect.triangle bottle tag is suitable for stores using 8.2mhz /58KHZ access control system and can be opened with magnetic lockpicker.

Every raw material in the triangle bottle tag is selected with the best quality. This kind of label can completely meet the customer's standard in terms of anti-theft performance and detection distance. The quality is also very resistant to falling.

We are all completed by the production line, from the purchase of raw materials to the assembly of accessories, to ultrasonic welding to finish the final product, are all operated by professionals. In order to ensure that the label can work normally, we will also carry out full inspection of the triangle bottle tag, so that it absolutely has excellent anti-theft performance.