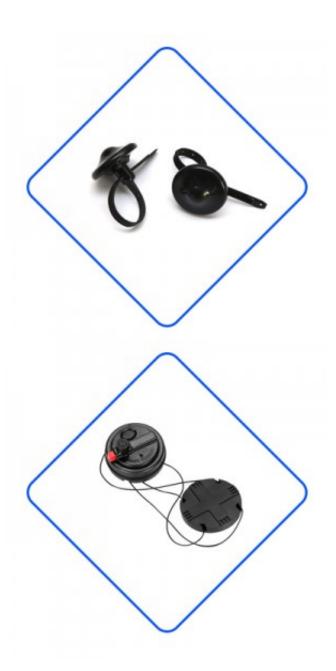

## Reusable Retail Security Triangle Bottle Tag(BT004)

| BT004 Triangle Bottle Tag |                 |                            |
|---------------------------|-----------------|----------------------------|
|                           | Model           | BT004                      |
| 1800                      | Application     | Wine and spirits           |
|                           | Outer Dimension | 36.5mm*30mm*34mm           |
|                           | Weight          | 25.5g/PC                   |
|                           | Frequency       | 8.2MHz/58KHz               |
|                           | Lock            | Standard / Super           |
|                           | Packing         | 250pcs/ctn, 0.02cbm, 7.2kg |

The triangle bottle tag is an important label for the protection of bottled products. It is used at the bottleneck of the bottle, which will not affect the beauty of the goods, but also have an excellent anti-theft effect.triangle bottle tag is suitable for stores using 8.2mhz /58KHZ access control system and can be opened with magnetic lockpicker.