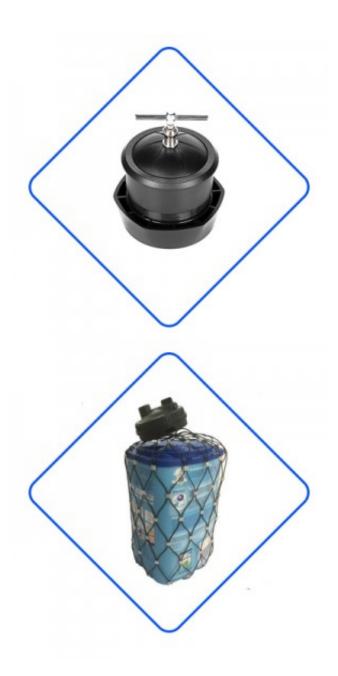

The triangle bottle tag is an important label for the protection of bottled products. It is used at the bottleneck of the bottle, which will not affect the beauty of the goods, but also have an excellent anti-theft effect.triangle bottle tag is suitable for stores using 8.2mhz /58KHZ access control system and can be opened with magnetic lockpicker.