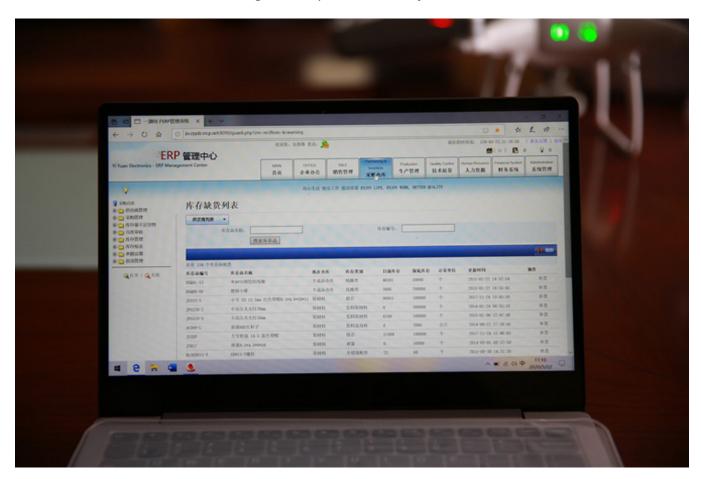

## **VIEW MORE**

We use the professional ERP system to manage all the orders, it have the record since the first order of our customer ,can also well managed each process of every order .

CE Certificate