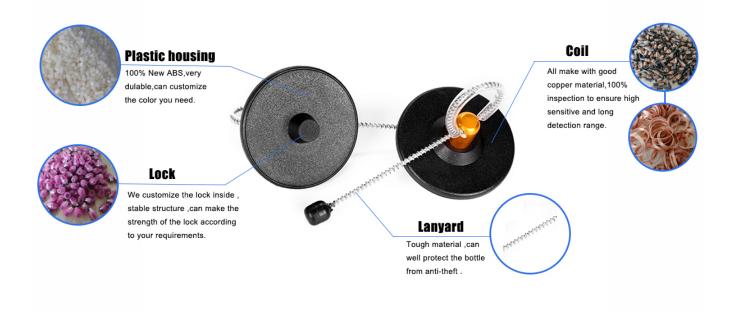

Every raw material in the suqare bottle tag is selected with the best quality. This kind of label can completely meet the customer's standard in terms of anti-theft performance and detection distance. The quality is also very resistant to falling.

We are all completed by the production line, from the purchase of raw materials to the assembly of accessories, to ultrasonic welding to finish the final product, are all operated by professionals. In order to ensure that the label can work normally, we will also carry out full inspection of the suqare bottle tag, so that it absolutely has excellent anti-theft performance.