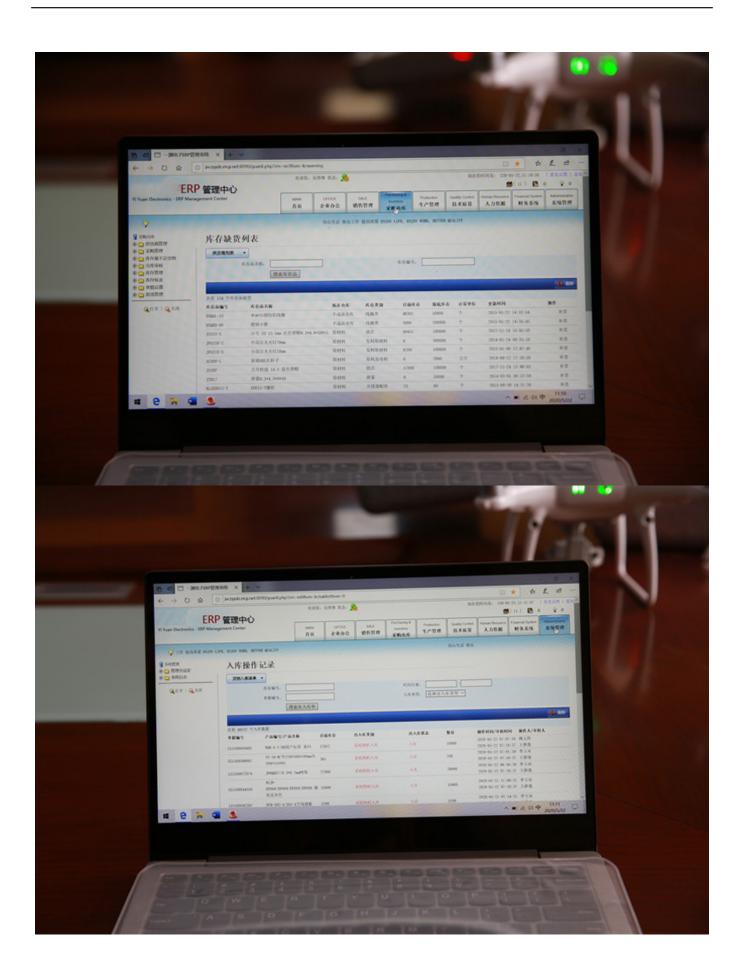

## **VIEW MORE**

We have a professional ERP system, which records all customers' orders. The ERP system can track the progress of each order from the time the customer places the order, so the delivery time will not be delayed.