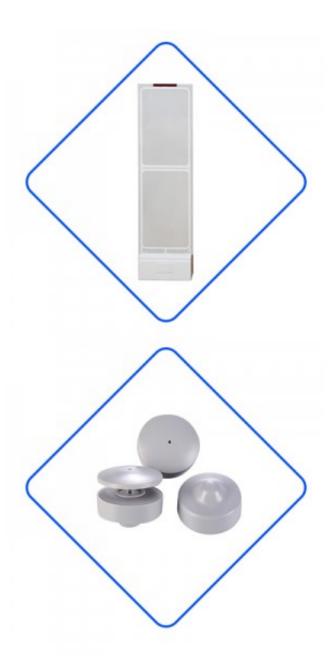

## 8.2MHz EAS Soft Tag Deactivator for Retail Security(ESD201B)

| Model             | ESD201B                                           |
|-------------------|---------------------------------------------------|
| Aplication        | deactive the RF label                             |
| Frequency         | 8.2MHz with alarm                                 |
| Deactivate height | 15-20cm                                           |
| Deactivate time   | 0.5sec                                            |
| Dimension         | 24.5CM*23.5CM                                     |
| Product Weight    | 670g                                              |
| Install size      | 22CM*21CM                                         |
| Function          | 1.One short beep when deactivate successfully     |
|                   | 2.Continuously beeping when unable to deactivate. |

Our RF deactivator is mainly used in the checkout counter of supermarkets, retail stores, etc. At the end of the customer payment, RF deactivator also completes the decoding work, which is convenient for the staff and improves the work efficiency.

The processing of our RF deactivator is done by our professionals and is tested again and again 48 hours before delivery, absolutely ensuring the deactivate rate of the RF deactivator. And the RF deactivator has passed the national CE certification, fully in line with the standard, worthy of your trust.