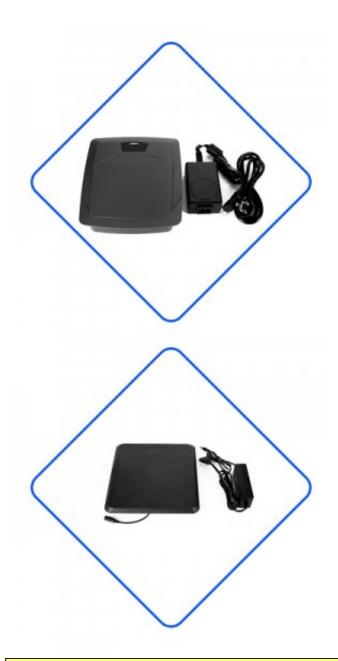

## 8.2MHz EAS Soft Tag Deactivator for Retail Security(ESD201B)

| Model             | ESD201B                                           |
|-------------------|---------------------------------------------------|
| Aplication        | deactive the RF label                             |
| Frequency         | 8.2MHz with alarm                                 |
| Deactivate height | 15-20cm                                           |
| Deactivate time   | 0.5sec                                            |
| Dimension         | 24.5CM*23.5CM                                     |
| Product Weight    | 670g                                              |
| Install size      | 22CM*21CM                                         |
| Function          | 1.One short beep when deactivate successfully     |
|                   | 2.Continuously beeping when unable to deactivate. |

Our RF deactivator is mainly used in the checkout counter of supermarkets, retail stores, etc. At the end of the customer payment, RF deactivator also completes the decoding work, which is convenient for the staff and improves the work efficiency.