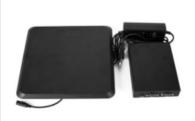

## 8.2MHz EAS Soft Tag Deactivator for Retail Security(ESD201B)

| Model             | ESD201B                                           |
|-------------------|---------------------------------------------------|
| Aplication        | deactive the RF label                             |
| Frequency         | 8.2MHz with alarm                                 |
| Deactivate height | 15-20cm                                           |
| Deactivate time   | 0.5sec                                            |
| Dimension         | 24.5CM*23.5CM                                     |
| Product Weight    | 670g                                              |
| Install size      | 22CM*21CM                                         |
| Function          | 1.One short beep when deactivate successfully     |
|                   | 2.Continuously beeping when unable to deactivate. |

Our RF deactivator is mainly used in the checkout counter of supermarkets, retail stores, etc. At the end of the customer payment, RF deactivator also completes the decoding work, which is convenient for the staff and improves the work efficiency.