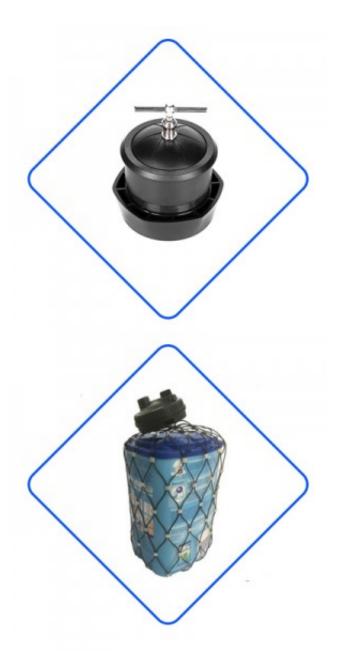

## EAS Security Spider Net Tag with High Quality(S06)

| S06 Spider Net Tag |                                                                                      |
|--------------------|--------------------------------------------------------------------------------------|
| Model              |                                                                                      |
| Dimension          | Ø7                                                                                   |
| Frequency          | 8.2 MHz / 5                                                                          |
| Specialty          | two ala                                                                              |
| Alarm Voice        |                                                                                      |
| net bag length     | 360mm/400mm/5                                                                        |
| Magnetic Lock      | Star                                                                                 |
| Battery            | Lith                                                                                 |
| Packing            | 20pcs/c                                                                              |
|                    | Model Dimension Frequency Specialty Alarm Voice net bag length Magnetic Lock Battery |

The spider wrap tag 2 or 3 Alarm for your reference:

- 1、The spider wrap tag will alarm when the lanyard is being cut.
- 2、The spider wrap tag will activate the EAS system alarming when carried outside your store.
- 3、The aspider wrap tag itself will also alarm when pass through the EAS system.

Spider wrap tag can be applied to many scenarios, such as supermarket, Shopping mall, retail shop, etc. While ensuring the security of your products, you can also provide your customers with a pleasant shopping experience.