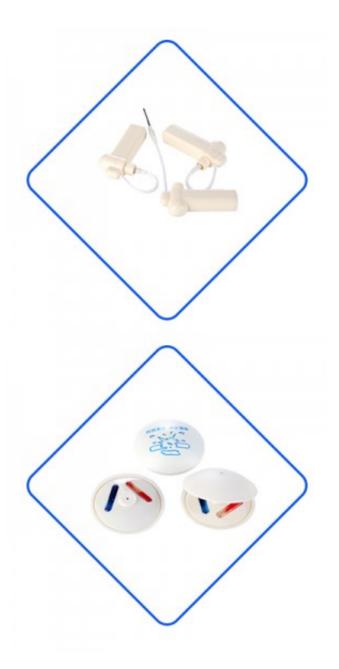

The spider wrap tag 2 or 3 Alarm for your reference:

- 1、The spider wrap tag will alarm when the lanyard is being cut.
- 2、The spider wrap tag will activate the EAS system alarming when carried outside your store.
- 3、The aspider wrap tag itself will also alarm when pass through the EAS system.

Spider wrap tag can be applied to many scenarios, such as supermarket, Shopping mall, retail shop, etc. While ensuring the security of your products, you can also provide your customers with a pleasant shopping experience.