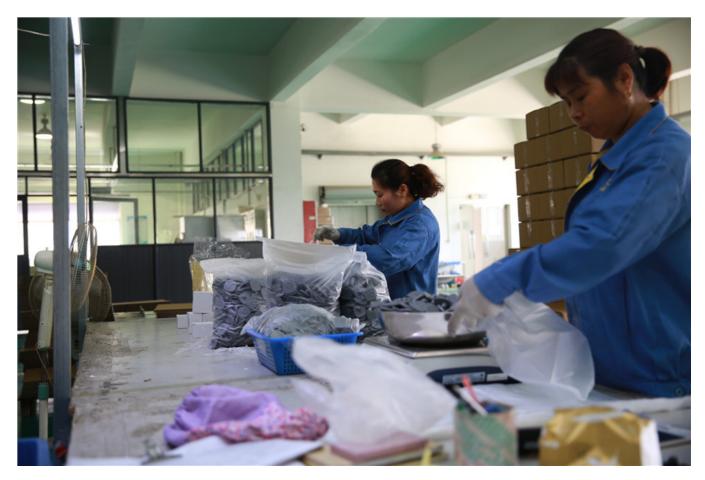

The raw material of our spider wrap tag are carefully selected and the brand new ABS material is our only option !

1、Assemble process: we have strict production standard of our spider wrap tag. Professional assembly line is to improve the high output and ensure the good quality

2、Ultrasonic welding: Imported machines, skilled operators, to ensure each spider wrap tag is in good bonding