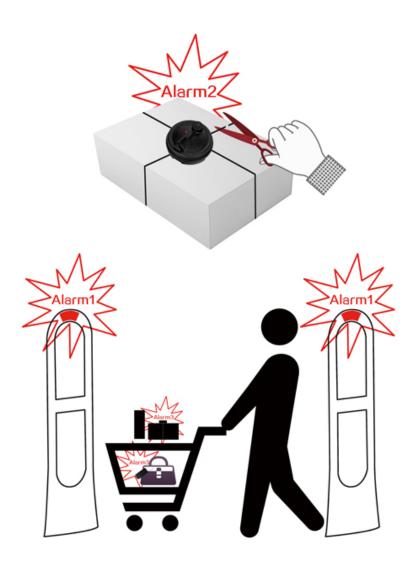

The spider wrap tag 2 or 3 Alarm for your reference:

- 1、The spider wrap tag will alarm when the lanyard is being cut.
- 2、The spider wrap tag will activate the EAS system alarming when carried outside your store.
- 3、The aspider wrap tag itself will also alarm when pass through the EAS system.

Spider wrap tag can be applied to many scenarios, such as supermarket, Shopping mall, retail shop, etc. While ensuring the security of your products, you can also provide your customers with a pleasant shopping experience.