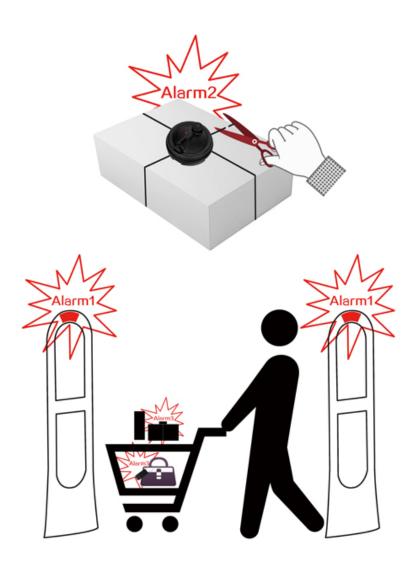

The alarm tag 2 or 3 Alarm for your reference:

- 1、The alarm tag will alarm when the lanyard is being cut.
- 2、The alarm tag will activate the EAS system alarming when carried outside your store.
- 3、The alarm tag itself will also alarm when pass through the EAS system.

Alarm tag can be applied to many scenarios, such as supermarket, Shopping mall, retail shop, etc. While ensuring the security of your products, you can also provide your customers with a pleasant shopping experience.