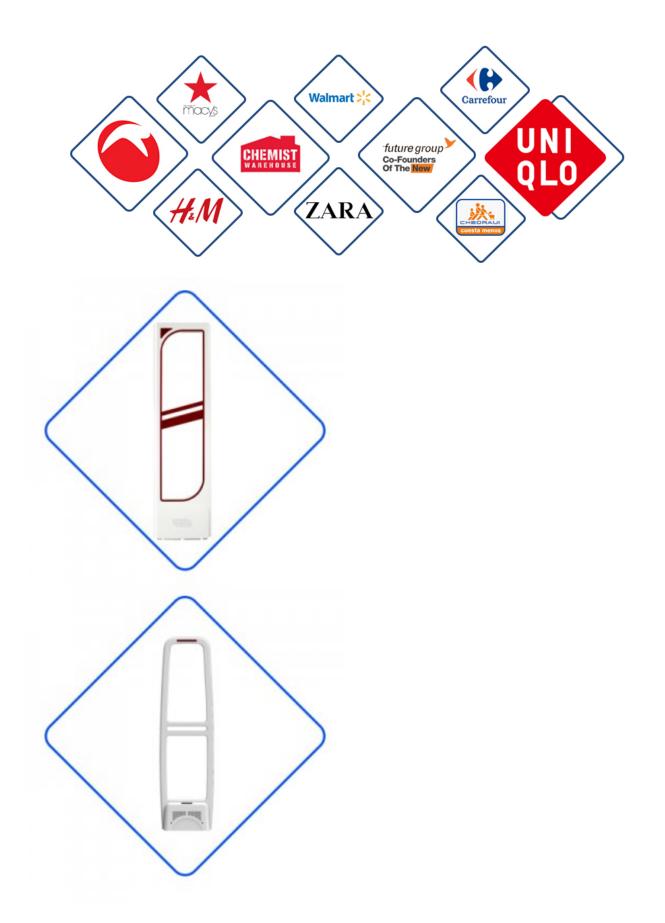

The alarm tag 2 or 3 Alarm for your reference:

- 1、The alarm tag will alarm when the lanyard is being cut.
- 2、The alarm tag will activate the EAS system alarming when carried outside your store.
- 3、The alarm tag itself will also alarm when pass through the EAS system.

Alarm tag can be applied to many scenarios, such as supermarket, Shopping mall, retail shop, etc. While ensuring the security of your products, you can also provide your customers with a pleasant shopping experience.