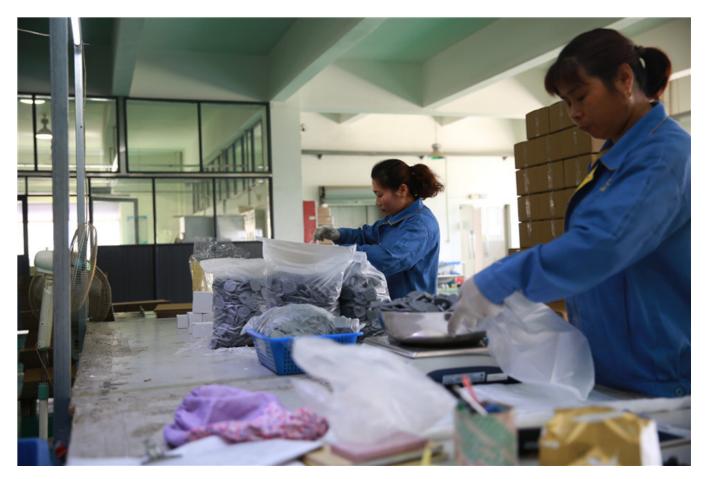

The raw material of our alarm tag are carefully selected and the brand new ABS material is our only option !

1、Assemble process: we have strict production standard of our alarm tag. Professional assembly line is to improve the high output and ensure the good quality

2、Ultrasonic welding: Imported machines, skilled operators, to ensure each alarm tag is in good bonding